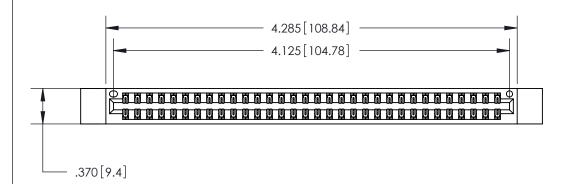

<u>Contact Dimensions:</u> 555-Extender Board Bend (Code 500 Contacts) See Sheet 2 for Contact Code 555, 556, 558, 559, 560 Dimensions

THIS IS A C.A.D. GENERATED DRAWING DO NOT MAKE MANUAL REVISIONS TO MASTER.

ISSUE NUMBER

ORIGINAL

Card Slot Accepts .054 [1.37] to .070 [1.78] Thick P.C. Board .330 [8.38] Card Slot .160 [4.07] Point of Contact -

INSULATOR MATERIAL: THERMOPLASTIC POLYESTER, UL 94V-0 CONTACT MATERIAL; COPPER, NICKEL, TIN ALLOY CA-725

.600 [15.24]

CONTACT PLATING: GOLD ON THE MATING AREA, TIN-LEAD ON THE CONTACT TAILS, NICKEL UNDERPLATE

## 846/896 SERIES HIGH TEMP CARD EDGE CONNECTOR PART NUMBER: 846-064-555-212

YOUR CONNECTION TO QUALITY & SERVICE

**EDAC INC** TORONTO, ONTARIO CANADA

THESE DRAWINGS AND SPECIFICATIONS ARE THE PROPERTY OF EDAC INC.,AND SHALL NOT BE REPRODUCED, OR COPIED OR USED AS THE BASIS FOR THE MANUFACTURE OR SALE OF APPARATUS WITHOUT WRITTEN PERMISSION.