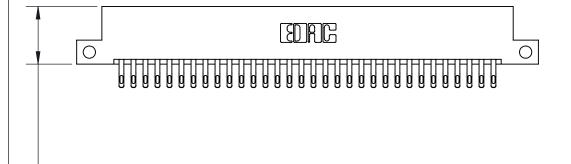

## 846/896 SERIES HIGH TEMP CARD EDGE CONNECTOR PART NUMBER: 846-064-555-212

YOUR CONNECTION TO QUALITY & SERVICE

**EDAC INC** TORONTO, ONTARIO CANADA

THESE DRAWINGS AND SPECIFICATIONS ARE THE PROPERTY OF EDAC INC.,AND SHALL NOT BE REPRODUCED, OR COPIED OR USED AS THE BASIS FOR THE MANUFACTURE OR SALE OF APPARATUS WITHOUT WRITTEN PERMISSION.