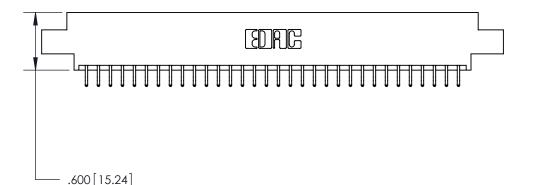

<u>Contact Dimensions:</u> 556-Extender Board Bend (Code 520 Contacts) See Sheet 2 for Contact Code 555, 556, 558, 559, 560 Dimensions

THIS IS A C.A.D. GENERATED DRAWING DO NOT MAKE MANUAL REVISIONS TO MASTER.