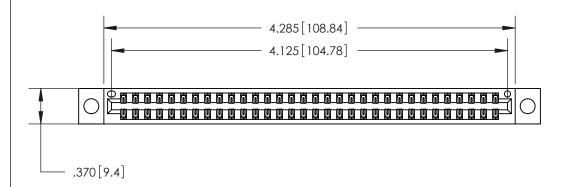

ISSUE NUMBER

ORIGINAL

Card Slot Accepts .054 [1.37] to .070 [1.78] Thick P.C. Board .330 [8.38] Card Slot .160 [4.07] Point of Contact -

- INSULATOR MATERIAL: THERMOPLASTIC POLYESTER, UL 94V-0 CONTACT MATERIAL; COPPER, NICKEL, TIN ALLOY CA-725 CONTACT PLATING: GOLD ON THE MATING AREA, TIN-LEAD
  - ON THE CONTACT TAILS, NICKEL UNDERPLATE