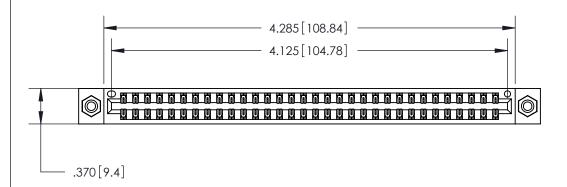

846/896 SERIES HIGH TEMP CARD EDGE CONNECTOR PART NUMBER: 846-064-556-808

**EDAC INC** TORONTO, ONTARIO CANADA

THESE DRAWINGS AND SPECIFICATIONS ARE THE PROPERTY OF EDAC INC., AND SHALL NOT BE REPRODUCED, OR COPIED OR USED AS THE BASIS FOR THE MANUFACTURE OR SALE OF APPARATUS WITHOUT WRITTEN PERMISSION.

| ACAD REFERENCE NO. | 846-ENG-MASTER   |  |
|--------------------|------------------|--|
| DRAWN: J.LEE       | DATE: APR. 22/09 |  |
| CHECKED:           | DATE:            |  |
| SCALE: 1:1         | SHEET 1 OF 2     |  |
| DRAWING NUMBER     | ISSUE            |  |
| 846-ENG-MASTER     | 1                |  |