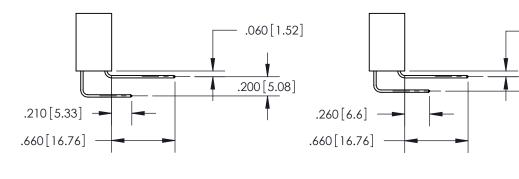

<u>Contact Dimensions:</u> 556-Extender Board Bend (Code 520 Contacts) See Sheet 2 for Contact Code 555, 556, 558, 559, 560 Dimensions

THIS IS A C.A.D. GENERATED DRAWING DO NOT MAKE MANUAL REVISIONS TO MASTER.

THIS IS A C.A.D. GENERATED DRAWING DO NOT MAKE MANUAL REVISIONS TO MASTER.

ISSUE NUMBER

.165[4.19]

ORIGINAL

1

.060 [1.52] .150 [3.81] .125(3.18) to .210(5.33)

.375 [9.54] .125(3.18) to .210(5.33)

**Contact Code 558** 

**Contact Code 559** 

**Contact Code 560** 

INSULATOR MATERIAL: THERMOPLASTIC POLYESTER, UL 94V-0 CONTACT MATERIAL; COPPER, NICKEL, TIN ALLOY CA-725 CONTACT PLATING: GOLD ON THE MATING AREA, TIN-LEAD ON THE CONTACT TAILS, NICKEL UNDERPLATE