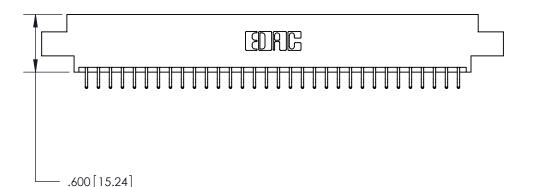

ISSUE NUMBER

ORIGINAL

Card Slot Accepts .054 [1.37] to .070 [1.78] Thick P.C. Board .330 [8.38] Card Slot .160 [4.07] Point of Contact -

- INSULATOR MATERIAL: THERMOPLASTIC POLYESTER, UL 94V-0 CONTACT MATERIAL; COPPER, NICKEL, TIN ALLOY CA-725 CONTACT PLATING: GOLD ON THE MATING AREA, TIN-LEAD
  - ON THE CONTACT TAILS, NICKEL UNDERPLATE

846/896 SERIES HIGH TEMP CARD EDGE CONNECTOR PART NUMBER: 846-064-556-808

**EDAC INC** TORONTO, ONTARIO CANADA

THESE DRAWINGS AND SPECIFICATIONS ARE THE PROPERTY OF EDAC INC., AND SHALL NOT BE REPRODUCED, OR COPIED OR USED AS THE BASIS FOR THE MANUFACTURE OR SALE OF APPARATUS WITHOUT WRITTEN PERMISSION.