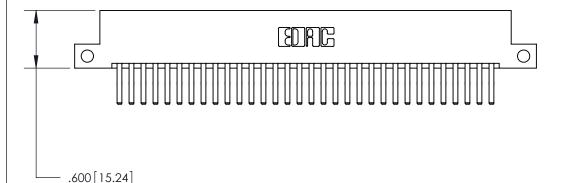

<u>Contact Dimensions:</u> 560-Extender Board Bend (Code 523 Contacts) See Sheet 2 for Contact Code 555, 556, 558, 559, 560 Dimensions

THIS IS A C.A.D. GENERATED DRAWING DO NOT MAKE MANUAL REVISIONS TO MASTER.

ISSUE NUMBER

ORIGINAL

1

Card Slot Accepts .054 [1.37] to .070 [1.78] Thick P.C. Board .330 [8.38] Card Slot .160 [4.07] Point of Contact -

- INSULATOR MATERIAL: THERMOPLASTIC POLYESTER, UL 94V-0 CONTACT MATERIAL; COPPER, NICKEL, TIN ALLOY CA-725
- CONTACT PLATING: GOLD ON THE MATING AREA, TIN-LEAD ON THE CONTACT TAILS, NICKEL UNDERPLATE