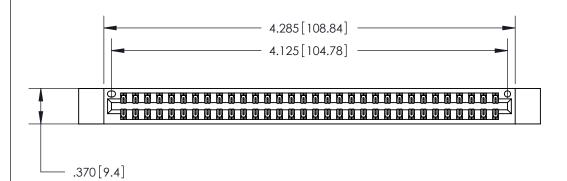

| 846/896 SERIES HIGH TEMP CARD EDGE CONNECTO | )R |
|---------------------------------------------|----|
| PART NUMBER: 846-064-560-212                |    |

YOUR CONNECTION TO QUALITY & SERVICE

**EDAC INC** TORONTO, ONTARIO CANADA

ISSUE NUMBER

ORIGINAL

1

Card Slot Accepts .054 [1.37] to .070 [1.78] Thick P.C. Board .330 [8.38] Card Slot .160 [4.07] Point of Contact -

- INSULATOR MATERIAL: THERMOPLASTIC POLYESTER, UL 94V-0 CONTACT MATERIAL; COPPER, NICKEL, TIN ALLOY CA-725
- CONTACT PLATING: GOLD ON THE MATING AREA, TIN-LEAD ON THE CONTACT TAILS, NICKEL UNDERPLATE