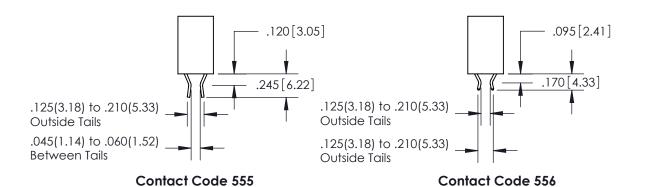

## 846/896 SERIES HIGH TEMP CARD EDGE CONNECTOR CONTACT CODE 555,556,558,559,560 DIMENSIONS

YOUR CONNECTION TO QUALITY & SERVICE

**EDAC INC** TORONTO, ONTARIO CANADA

THESE DRAWINGS AND SPECIFICATIONS ARE THE PROPERTY OF EDAC INC.,AND SHALL NOT BE REPRODUCED, OR COPIED OR USED AS THE BASIS FOR THE MANUFACTURE OR SALE OF APPARATUS WITHOUT WRITTEN PERMISSION.

<u>Contact Dimensions:</u> 560-Extender Board Bend (Code 523 Contacts) See Sheet 2 for Contact Code 555, 556, 558, 559, 560 Dimensions

THIS IS A C.A.D. GENERATED DRAWING DO NOT MAKE MANUAL REVISIONS TO MASTER.