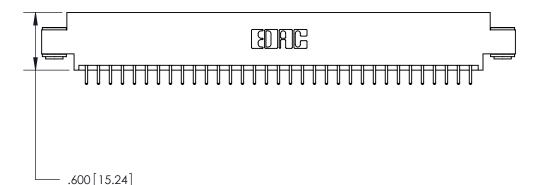

ISSUE NUMBER

ORIGINAL

Card Slot Accepts .054 [1.37] to .070 [1.78] Thick P.C. Board .330 [8.38] Card Slot .160 [4.07] Point of Contact -

INSULATOR MATERIAL: THERMOPLASTIC POLYESTER, UL 94V-0 CONTACT MATERIAL; COPPER, NICKEL, TIN ALLOY CA-725 CONTACT PLATING: GOLD ON THE MATING AREA, TIN-LEAD

ON THE CONTACT TAILS, NICKEL UNDERPLATE

846/896 SERIES HIGH TEMP CARD EDGE CONNECTOR PART NUMBER: 846-066-521-803

YOUR CONNECTION TO QUALITY & SERVICE

**EDAC INC** TORONTO, ONTARIO CANADA

THESE DRAWINGS AND SPECIFICATIONS ARE THE PROPERTY OF EDAC INC.,AND SHALL NOT BE REPRODUCED, OR COPIED OR USED AS THE BASIS FOR THE MANUFACTURE OR SALE OF APPARATUS WITHOUT WRITTEN PERMISSION.

| ACAD REFERENCE NO. | 846-ENG-MASTER   |  |
|--------------------|------------------|--|
| DRAWN: J.LEE       | DATE: APR. 22/09 |  |
| CHECKED:           | DATE:            |  |
| SCALE: 1:1         | SHEET 1 OF 2     |  |
| DRAWING NUMBER     | ISSUE            |  |
| 846-ENG-MASTER     | 1                |  |