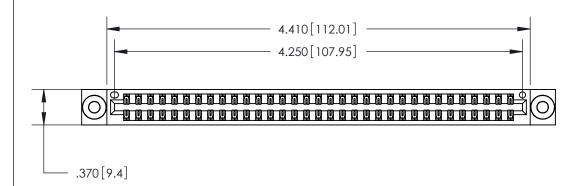

<u>Contact Dimensions:</u>
521-P.C. Tail .025 Sq. (0.64 Sq.) - Tail LG. =.150 (3.81)
.125 (3.18) Contact Spacing x .250 (6.35) Row Spacing

THIS IS A C.A.D. GENERATED DRAWING DO NOT MAKE MANUAL REVISIONS TO MASTER.

ISSUE NUMBER

ORIGINAL

Card Slot Accepts .054 [1.37] to .070 [1.78] Thick P.C. Board .330 [8.38] Card Slot .160 [4.07] Point of Contact -

INSULATOR MATERIAL: THERMOPLASTIC POLYESTER, UL 94V-0 CONTACT MATERIAL; COPPER, NICKEL, TIN ALLOY CA-725 CONTACT PLATING: GOLD ON THE MATING AREA, TIN-LEAD

ON THE CONTACT TAILS, NICKEL UNDERPLATE

846/896 SERIES HIGH TEMP CARD EDGE CONNECTOR PART NUMBER: 846-066-521-803

YOUR CONNECTION TO QUALITY & SERVICE

**EDAC INC** TORONTO, ONTARIO CANADA

THESE DRAWINGS AND SPECIFICATIONS ARE THE PROPERTY OF EDAC INC.,AND SHALL NOT BE REPRODUCED, OR COPIED OR USED AS THE BASIS FOR THE MANUFACTURE OR SALE OF APPARATUS WITHOUT WRITTEN PERMISSION.

| ACAD REFERENCE NO. | 846-ENG-MASTER   |  |
|--------------------|------------------|--|
| DRAWN: J.LEE       | DATE: APR. 22/09 |  |
| CHECKED:           | DATE:            |  |
| SCALE: 1:1         | SHEET 1 OF 2     |  |
| DRAWING NUMBER     | ISSUE            |  |
| 846-ENG-MASTER     | 1                |  |