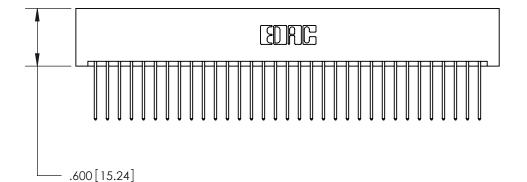

THIS IS A C.A.D. GENERATED DRAWING DO NOT MAKE MANUAL REVISIONS TO MASTER.

ISSUE NUMBER

ORIGINAL

1

.060 [1.52] .200 [5.08] .210[5.33] -.660 [16.76]

.060 [1.52] .150 [3.81] .260[6.6] -**Outside Tails** .660[16.76]

**Outside Tails** 

| ACAD REFERENCE NO. |       | 846-ENG-MASTER   |        |
|--------------------|-------|------------------|--------|
| DRAWN:             | J.LEE | DATE: APR. 22/09 |        |
| CHECKED:           |       | DATE:            |        |
| SCALE:             | 1:1   | SHEET            | 2 OF 2 |
| DRAWING NUMBER     |       |                  | ISSUE  |