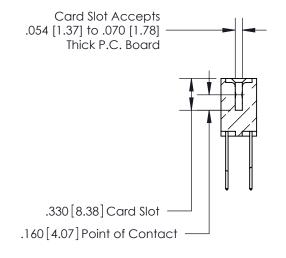

.165[4.19] .375 [9.54] .125(3.18) to .210(5.33) .125(3.18) to .210(5.33)

**Contact Code 558** 

**Contact Code 559** 

**Contact Code 560** 

INSULATOR MATERIAL: THERMOPLASTIC POLYESTER, UL 94V-0 CONTACT MATERIAL; COPPER, NICKEL, TIN ALLOY CA-725 CONTACT PLATING: GOLD ON THE MATING AREA, TIN-LEAD ON THE CONTACT TAILS, NICKEL UNDERPLATE

## 846/896 SERIES HIGH TEMP CARD EDGE CONNECTOR CONTACT CODE 555,556,558,559,560 DIMENSIONS

YOUR CONNECTION TO QUALITY & SERVICE

**EDAC INC** TORONTO, ONTARIO CANADA

THESE DRAWINGS AND SPECIFICATIONS ARE THE PROPERTY OF EDAC INC.,AND SHALL NOT BE REPRODUCED, OR COPIED OR USED AS THE BASIS FOR THE MANUFACTURE OR SALE OF APPARATUS WITHOUT WRITTEN PERMISSION.