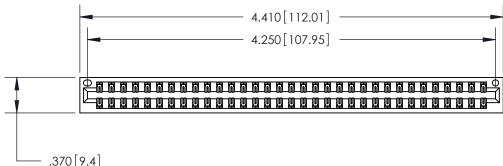

ISSUE NUMBER

ORIGINAL

1

.370 [9.4]

INSULATOR MATERIAL: THERMOPLASTIC POLYESTER, UL 94V-0 CONTACT MATERIAL; COPPER, NICKEL, TIN ALLOY CA-725 CONTACT PLATING: GOLD ON THE MATING AREA, TIN-LEAD

ON THE CONTACT TAILS, NICKEL UNDERPLATE

846/896 SERIES HIGH TEMP CARD EDGE CONNECTOR PART NUMBER: 846-066-540-201

YOUR CONNECTION TO QUALITY & SERVICE

**EDAC INC** TORONTO, ONTARIO CANADA

THESE DRAWINGS AND SPECIFICATIONS ARE THE PROPERTY OF EDAC INC., AND SHALL NOT BE REPRODUCED, OR COPIED OR USED AS THE BASIS FOR THE MANUFACTURE OR SALE OF APPARATUS WITHOUT WRITTEN PERMISSION.