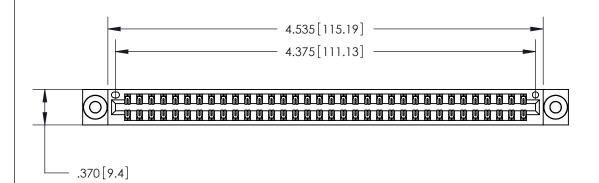

<u>Contact Dimensions:</u>
500-Wire Hole .050x.025 (1.27x0.64) - Tail LG. = .260 (6.60) .125 (3.18) Contact Spacing x .250 (6.35) Row Spacing

THIS IS A C.A.D. GENERATED DRAWING DO NOT MAKE MANUAL REVISIONS TO MASTER.

ISSUE NUMBER

ORIGINAL

(1)

Card Slot Accepts .054 [1.37] to .070 [1.78] Thick P.C. Board .330 [8.38] Card Slot .160 [4.07] Point of Contact

INSULATOR MATERIAL: THERMOPLASTIC POLYESTER, UL 94V-0 CONTACT MATERIAL; COPPER, NICKEL, TIN ALLOY CA-725 CONTACT PLATING: GOLD ON THE MATING AREA, TIN-LEAD

ON THE CONTACT TAILS, NICKEL UNDERPLATE

846/896 SERIES HIGH TEMP CARD EDGE CONNECTOR PART NUMBER: 846-068-500-803

YOUR CONNECTION TO QUALITY & SERVICE

**EDAC INC** TORONTO, ONTARIO CANADA

THESE DRAWINGS AND SPECIFICATIONS ARE THE PROPERTY OF EDAC INC.,AND SHALL NOT BE REPRODUCED, OR COPIED OR USED AS THE BASIS FOR THE MANUFACTURE OR SALE OF APPARATUS WITHOUT WRITTEN PERMISSION.

|  | ACAD REFERENCE NO. | 846-ENG-MASTER   |  |
|--|--------------------|------------------|--|
|  | DRAWN: J.LEE       | DATE: APR. 22/09 |  |
|  | CHECKED:           | DATE:            |  |
|  | SCALE: 1:1         | SHEET 1 OF 2     |  |
|  | DRAWING NUMBER     | ISSUE            |  |
|  | 846-ENG-MASTER     | 1                |  |