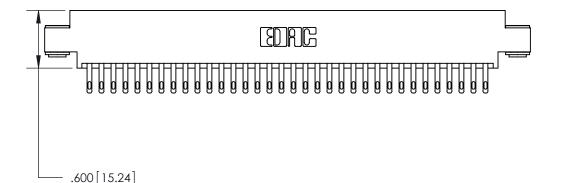

ISSUE NUMBER

ORIGINAL

(1)

Card Slot Accepts .054 [1.37] to .070 [1.78] Thick P.C. Board .330 [8.38] Card Slot .160 [4.07] Point of Contact

INSULATOR MATERIAL: THERMOPLASTIC POLYESTER, UL 94V-0 CONTACT MATERIAL; COPPER, NICKEL, TIN ALLOY CA-725 CONTACT PLATING: GOLD ON THE MATING AREA, TIN-LEAD

ON THE CONTACT TAILS, NICKEL UNDERPLATE

846/896 SERIES HIGH TEMP CARD EDGE CONNECTOR PART NUMBER: 846-068-500-803

YOUR CONNECTION TO QUALITY & SERVICE

**EDAC INC** TORONTO, ONTARIO CANADA

THESE DRAWINGS AND SPECIFICATIONS ARE THE PROPERTY OF EDAC INC.,AND SHALL NOT BE REPRODUCED, OR COPIED OR USED AS THE BASIS FOR THE MANUFACTURE OR SALE OF APPARATUS WITHOUT WRITTEN PERMISSION.