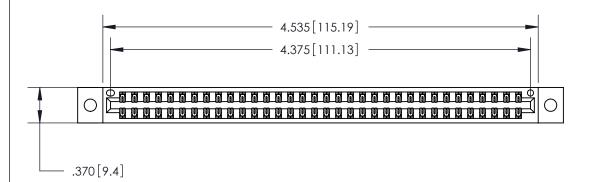

<u>Contact Dimensions:</u> 522-P.C. Tail .025 Sq. (0.64 Sq.) - Tail LG. =.440 (11.18) .125 (3.18) Contact Spacing x .250 (6.35) Row Spacing

THIS IS A C.A.D. GENERATED DRAWING DO NOT MAKE MANUAL REVISIONS TO MASTER.

ISSUE NUMBER

ORIGINAL

(1)

Card Slot Accepts .054 [1.37] to .070 [1.78] Thick P.C. Board .330[8.38] Card Slot -.160 [4.07] Point of Contact

INSULATOR MATERIAL: THERMOPLASTIC POLYESTER, UL 94V-0 CONTACT MATERIAL; COPPER, NICKEL, TIN ALLOY CA-725 CONTACT PLATING: GOLD ON THE MATING AREA, TIN-LEAD

ON THE CONTACT TAILS, NICKEL UNDERPLATE

846/896 SERIES HIGH TEMP CARD EDGE CONNECTOR PART NUMBER: 846-068-522-802

YOUR CONNECTION TO QUALITY & SERVICE

**EDAC INC** TORONTO, ONTARIO CANADA

THESE DRAWINGS AND SPECIFICATIONS ARE THE PROPERTY OF EDAC INC.,AND SHALL NOT BE REPRODUCED, OR COPIED OR USED AS THE BASIS FOR THE MANUFACTURE OR SALE OF APPARATUS WITHOUT WRITTEN PERMISSION.

| ACAD REFERENCE NO. | 846-ENG-MASTER   |  |
|--------------------|------------------|--|
| DRAWN: J.LEE       | DATE: APR. 22/09 |  |
| CHECKED:           | DATE:            |  |
| SCALE: 1:1         | SHEET 1 OF 2     |  |
| DRAWING NUMBER     | ISSUE            |  |
| 846-ENG-MASTER     | 1                |  |