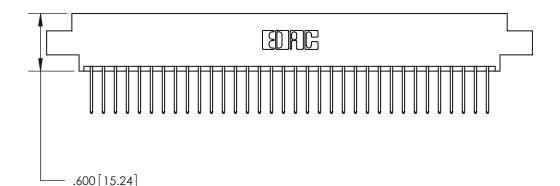

THIS IS A C.A.D. GENERATED DRAWING DO NOT MAKE MANUAL REVISIONS TO MASTER.

ISSUE NUMBER

ORIGINAL

1

.060 [1.52] .200 [5.08] .210[5.33] -.660 [16.76]

.060 [1.52] .150 [3.81] .260[6.6] -**Outside Tails** .660[16.76]

.165[4.19] .375 [9.54] .125(3.18) to .210(5.33) .125(3.18) to .210(5.33)

**Contact Code 558** 

**Contact Code 559** 

**Contact Code 560** 

INSULATOR MATERIAL: THERMOPLASTIC POLYESTER, UL 94V-0 CONTACT MATERIAL; COPPER, NICKEL, TIN ALLOY CA-725 CONTACT PLATING: GOLD ON THE MATING AREA, TIN-LEAD ON THE CONTACT TAILS, NICKEL UNDERPLATE

## 846/896 SERIES HIGH TEMP CARD EDGE CONNECTOR CONTACT CODE 555,556,558,559,560 DIMENSIONS

YOUR CONNECTION TO QUALITY & SERVICE

**EDAC INC** TORONTO, ONTARIO CANADA

THESE DRAWINGS AND SPECIFICATIONS ARE THE PROPERTY OF EDAC INC.,AND SHALL NOT BE REPRODUCED, OR COPIED OR USED AS THE BASIS FOR THE MANUFACTURE OR SALE OF APPARATUS WITHOUT WRITTEN PERMISSION.

**Outside Tails** 

|  | ACAD REFERENCE NO. |       | 846-ENG-MASTER   |        |
|--|--------------------|-------|------------------|--------|
|  | DRAWN:             | J.LEE | DATE: APR. 22/09 |        |
|  | CHECKED:           |       | DATE:            |        |
|  | SCALE:             | 1:1   | SHEET            | 2 OF 2 |
|  | DRAWING NUMBER     |       | ISSUE            |        |