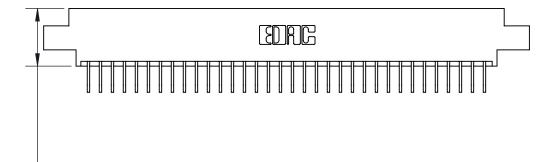

ISSUE NUMBER

ORIGINAL

1

Card Slot Accepts .054 [1.37] to .070 [1.78] Thick P.C. Board .330 [8.38] Card Slot .160 [4.07] Point of Contact -

INSULATOR MATERIAL: THERMOPLASTIC POLYESTER, UL 94V-0 CONTACT MATERIAL; COPPER, NICKEL, TIN ALLOY CA-725

CONTACT PLATING: GOLD ON THE MATING AREA, TIN-LEAD ON THE CONTACT TAILS, NICKEL UNDERPLATE

.600 [15.24]

846/896 SERIES HIGH TEMP CARD EDGE CONNECTOR PART NUMBER: 846-068-558-808

YOUR CONNECTION TO QUALITY & SERVICE