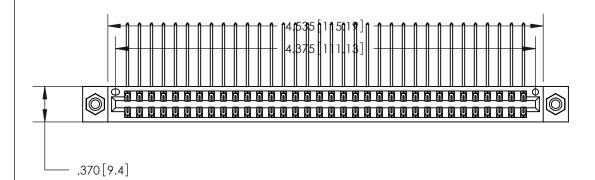

<u>Contact Dimensions:</u>
558-90 Degree Bend (Code 541 Contacts)
See Sheet 2 for Contact Code 555, 556, 558, 559, 560 Dimensions

THIS IS A C.A.D. GENERATED DRAWING DO NOT MAKE MANUAL REVISIONS TO MASTER.

ISSUE NUMBER

ORIGINAL

1

Card Slot Accepts .054 [1.37] to .070 [1.78] Thick P.C. Board .330 [8.38] Card Slot .160 [4.07] Point of Contact -

INSULATOR MATERIAL: THERMOPLASTIC POLYESTER, UL 94V-0 CONTACT MATERIAL; COPPER, NICKEL, TIN ALLOY CA-725

CONTACT PLATING: GOLD ON THE MATING AREA, TIN-LEAD ON THE CONTACT TAILS, NICKEL UNDERPLATE

.600 [15.24]

846/896 SERIES HIGH TEMP CARD EDGE CONNECTOR PART NUMBER: 846-068-558-808

YOUR CONNECTION TO QUALITY & SERVICE