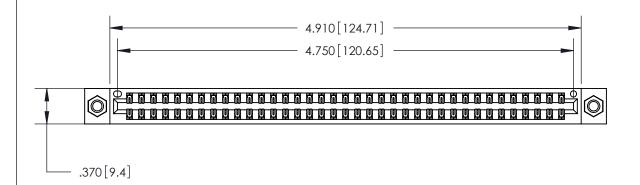

<u>Contact Dimensions:</u> 555-Extender Board Bend (Code 500 Contacts) See Sheet 2 for Contact Code 555, 556, 558, 559, 560 Dimensions

THIS IS A C.A.D. GENERATED DRAWING DO NOT MAKE MANUAL REVISIONS TO MASTER.

ISSUE NUMBER

ORIGINAL

Card Slot Accepts .054 [1.37] to .070 [1.78] Thick P.C. Board .330 [8.38] Card Slot .160 [4.07] Point of Contact -

INSULATOR MATERIAL: THERMOPLASTIC POLYESTER, UL 94V-0 CONTACT MATERIAL; COPPER, NICKEL, TIN ALLOY CA-725 CONTACT PLATING: GOLD ON THE MATING AREA, TIN-LEAD

ON THE CONTACT TAILS, NICKEL UNDERPLATE

846/896 SERIES HIGH TEMP CARD EDGE CONNECTOR PART NUMBER: 846-074-555-807

YOUR CONNECTION TO QUALITY & SERVICE

**EDAC INC** TORONTO, ONTARIO CANADA

THESE DRAWINGS AND SPECIFICATIONS ARE THE PROPERTY OF EDAC INC., AND SHALL NOT BE REPRODUCED, OR COPIED OR USED AS THE BASIS FOR THE MANUFACTURE OR SALE OF APPARATUS WITHOUT WRITTEN PERMISSION.

| ACAD REFERENCE NO. | 846-ENG-MASTER   |
|--------------------|------------------|
| DRAWN: J.LEE       | DATE: APR. 22/09 |
| CHECKED:           | DATE:            |
| SCALE: 1:1         | SHEET 1 OF 2     |
| DRAWING NUMBER     | ISSUE            |
| 846-ENG-MASTER     | 1                |