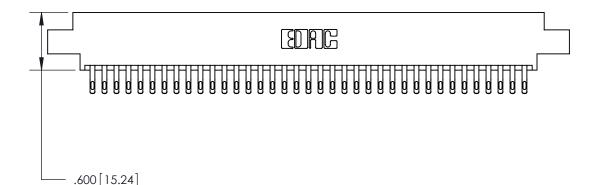

THIS IS A C.A.D. GENERATED DRAWING DO NOT MAKE MANUAL REVISIONS TO MASTER.

ISSUE NUMBER

.165[4.19]

.375 [9.54]

ORIGINAL

1

.060 [1.52] .125(3.18) to .210(5.33) **Outside Tails** .125(3.18) to .210(5.33) **Outside Tails** 

**Contact Code 560** 

INSULATOR MATERIAL: THERMOPLASTIC POLYESTER, UL 94V-0 CONTACT MATERIAL; COPPER, NICKEL, TIN ALLOY CA-725 CONTACT PLATING: GOLD ON THE MATING AREA, TIN-LEAD ON THE CONTACT TAILS, NICKEL UNDERPLATE

**Contact Code 558** 

## 846/896 SERIES HIGH TEMP CARD EDGE CONNECTOR CONTACT CODE 555,556,558,559,560 DIMENSIONS

.150 [3.81]

YOUR CONNECTION TO QUALITY & SERVICE

**Contact Code 559** 

**EDAC INC** TORONTO, ONTARIO CANADA

THESE DRAWINGS AND SPECIFICATIONS ARE THE PROPERTY OF EDAC INC.,AND SHALL NOT BE REPRODUCED, OR COPIED OR USED AS THE BASIS FOR THE MANUFACTURE OR SALE OF APPARATUS WITHOUT WRITTEN PERMISSION.

| ACAD REFERENCE NO. | 846-ENG-MASTER   |
|--------------------|------------------|
| DRAWN: J.LEE       | DATE: APR. 22/09 |
| CHECKED:           | DATE:            |
| SCALE: 1:1         | SHEET 2 OF 2     |
| DRAWING NUMBER     | ISSUE            |
| 846-ENG-MASTER     | 1                |