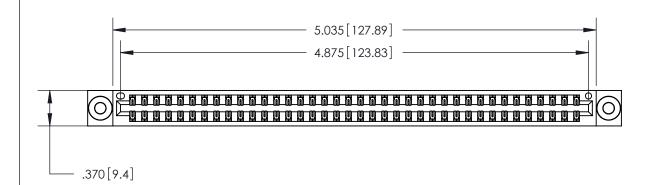

<u>Contact Dimensions:</u> 555-Extender Board Bend (Code 500 Contacts) See Sheet 2 for Contact Code 555, 556, 558, 559, 560 Dimensions

THIS IS A C.A.D. GENERATED DRAWING DO NOT MAKE MANUAL REVISIONS TO MASTER.

ISSUE NUMBER

ORIGINAL

Card Slot Accepts .054 [1.37] to .070 [1.78] Thick P.C. Board .330 [8.38] Card Slot .160 [4.07] Point of Contact -

INSULATOR MATERIAL: THERMOPLASTIC POLYESTER, UL 94V-0 CONTACT MATERIAL; COPPER, NICKEL, TIN ALLOY CA-725 CONTACT PLATING: GOLD ON THE MATING AREA, TIN-LEAD

ON THE CONTACT TAILS, NICKEL UNDERPLATE

846/896 SERIES HIGH TEMP CARD EDGE CONNECTOR PART NUMBER: 846-076-555-803

YOUR CONNECTION TO QUALITY & SERVICE

**EDAC INC** TORONTO, ONTARIO CANADA

THESE DRAWINGS AND SPECIFICATIONS ARE THE PROPERTY OF EDAC INC.,AND SHALL NOT BE REPRODUCED, OR COPIED OR USED AS THE BASIS FOR THE MANUFACTURE OR SALE OF APPARATUS WITHOUT WRITTEN PERMISSION.

| ACAD REFERENCE NO. | 846-ENG-MASTER   |
|--------------------|------------------|
| DRAWN: J.LEE       | DATE: APR. 22/09 |
| CHECKED:           | DATE:            |
| SCALE: 1:1         | SHEET 1 OF 2     |
| DRAWING NUMBER     | ISSUE            |
| 846-FNG-MASTER     | 1                |