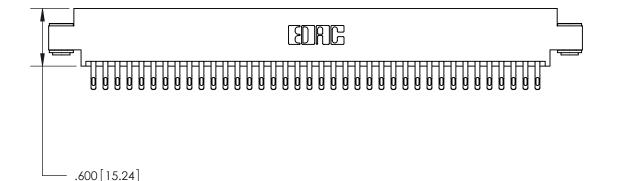

ISSUE NUMBER

ORIGINAL

Card Slot Accepts .054 [1.37] to .070 [1.78] Thick P.C. Board .330 [8.38] Card Slot .160 [4.07] Point of Contact -

INSULATOR MATERIAL: THERMOPLASTIC POLYESTER, UL 94V-0 CONTACT MATERIAL; COPPER, NICKEL, TIN ALLOY CA-725 CONTACT PLATING: GOLD ON THE MATING AREA, TIN-LEAD

ON THE CONTACT TAILS, NICKEL UNDERPLATE

846/896 SERIES HIGH TEMP CARD EDGE CONNECTOR PART NUMBER: 846-076-555-803

YOUR CONNECTION TO QUALITY & SERVICE

**EDAC INC** TORONTO, ONTARIO CANADA

THESE DRAWINGS AND SPECIFICATIONS ARE THE PROPERTY OF EDAC INC.,AND SHALL NOT BE REPRODUCED, OR COPIED OR USED AS THE BASIS FOR THE MANUFACTURE OR SALE OF APPARATUS WITHOUT WRITTEN PERMISSION.