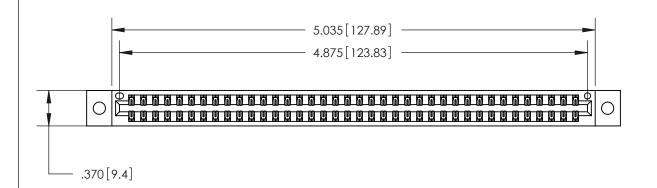

846/896 SERIES HIGH TEMP CARD EDGE CONNECTOR PART NUMBER: 846-076-556-802

YOUR CONNECTION TO QUALITY & SERVICE

**EDAC INC** TORONTO, ONTARIO CANADA

THESE DRAWINGS AND SPECIFICATIONS ARE THE PROPERTY OF EDAC INC., AND SHALL NOT BE REPRODUCED, OR COPIED OR USED AS THE BASIS FOR THE MANUFACTURE OR SALE OF APPARATUS WITHOUT WRITTEN PERMISSION.

| ACAD REFERENCE NO. | 846-ENG-MASTER   |
|--------------------|------------------|
| DRAWN: J.LEE       | DATE: APR. 22/09 |
| CHECKED:           | DATE:            |
| SCALE: 1:1         | SHEET 1 OF 2     |
| DRAWING NUMBER     | ISSUE            |
| 846-FNG-MASTER     | 1                |