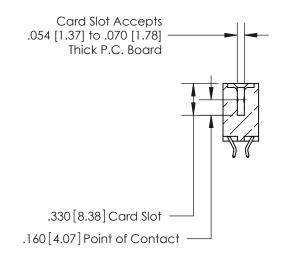

**Contact Code 560** 

INSULATOR MATERIAL: THERMOPLASTIC POLYESTER, UL 94V-0 CONTACT MATERIAL; COPPER, NICKEL, TIN ALLOY CA-725 CONTACT PLATING: GOLD ON THE MATING AREA, TIN-LEAD ON THE CONTACT TAILS, NICKEL UNDERPLATE

**Contact Code 558** 

## 846/896 SERIES HIGH TEMP CARD EDGE CONNECTOR CONTACT CODE 555,556,558,559,560 DIMENSIONS

.150 [3.81]

YOUR CONNECTION TO QUALITY & SERVICE

**Contact Code 559** 

**EDAC INC** TORONTO, ONTARIO CANADA

THESE DRAWINGS AND SPECIFICATIONS ARE THE PROPERTY OF EDAC INC.,AND SHALL NOT BE REPRODUCED, OR COPIED OR USED AS THE BASIS FOR THE MANUFACTURE OR SALE OF APPARATUS WITHOUT WRITTEN PERMISSION.