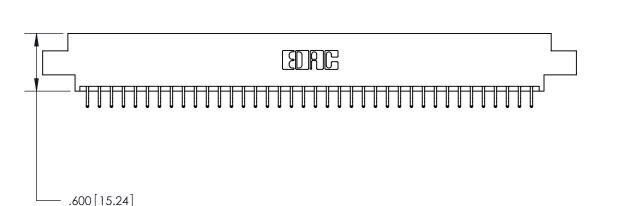

<u>Contact Dimensions:</u> 556-Extender Board Bend (Code 520 Contacts) See Sheet 2 for Contact Code 555, 556, 558, 559, 560 Dimensions

THIS IS A C.A.D. GENERATED DRAWING DO NOT MAKE MANUAL REVISIONS TO MASTER.

ISSUE NUMBER

ORIGINAL

INSULATOR MATERIAL: THERMOPLASTIC POLYESTER, UL 94V-0 CONTACT MATERIAL; COPPER, NICKEL, TIN ALLOY CA-725

CONTACT PLATING: GOLD ON THE MATING AREA, TIN-LEAD ON THE CONTACT TAILS, NICKEL UNDERPLATE

THIS IS A C.A.D. GENERATED DRAWING DO NOT MAKE MANUAL REVISIONS TO MASTER.

ISSUE NUMBER

.165[4.19]

.375 [9.54]

ORIGINAL

1

.060 [1.52] .125(3.18) to .210(5.33) **Outside Tails** .125(3.18) to .210(5.33) **Outside Tails** 