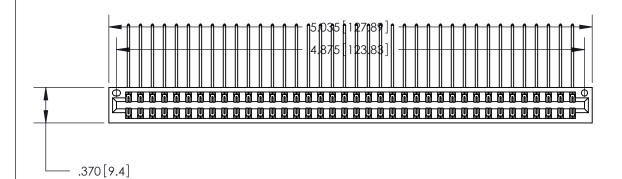

<u>Contact Dimensions:</u>
558-90 Degree Bend (Code 541 Contacts)
See Sheet 2 for Contact Code 555, 556, 558, 559, 560 Dimensions

THIS IS A C.A.D. GENERATED DRAWING DO NOT MAKE MANUAL REVISIONS TO MASTER.

ISSUE NUMBER ORIGINAL

1

Card Slot Accepts .054 [1.37] to .070 [1.78] Thick P.C. Board .330 [8.38] Card Slot .160 [4.07] Point of Contact -

.600 [15.24]

INSULATOR MATERIAL: THERMOPLASTIC POLYESTER, UL 94V-0 CONTACT MATERIAL; COPPER, NICKEL, TIN ALLOY CA-725

CONTACT PLATING: GOLD ON THE MATING AREA, TIN-LEAD ON THE CONTACT TAILS, NICKEL UNDERPLATE

846/896 SERIES HIGH TEMP CARD EDGE CONNECTOR PART NUMBER: 846-076-558-201

YOUR CONNECTION TO QUALITY & SERVICE

**EDAC INC** TORONTO, ONTARIO CANADA