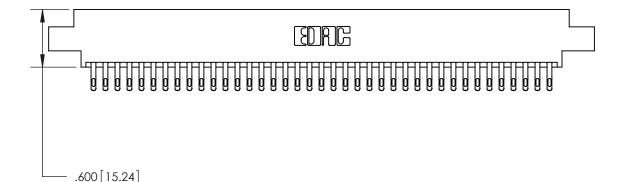

THIS IS A C.A.D. GENERATED DRAWING DO NOT MAKE MANUAL REVISIONS TO MASTER.

ISSUE NUMBER

.165[4.19]

.375 [9.54]

ORIGINAL

1

.060 [1.52] .125(3.18) to .210(5.33) **Outside Tails** .125(3.18) to .210(5.33) **Outside Tails** 

**Contact Code 560** 

INSULATOR MATERIAL: THERMOPLASTIC POLYESTER, UL 94V-0 CONTACT MATERIAL; COPPER, NICKEL, TIN ALLOY CA-725 CONTACT PLATING: GOLD ON THE MATING AREA, TIN-LEAD ON THE CONTACT TAILS, NICKEL UNDERPLATE

**Contact Code 558** 

## 846/896 SERIES HIGH TEMP CARD EDGE CONNECTOR CONTACT CODE 555,556,558,559,560 DIMENSIONS

.150 [3.81]

YOUR CONNECTION TO QUALITY & SERVICE

**Contact Code 559** 

**EDAC INC** TORONTO, ONTARIO CANADA

THESE DRAWINGS AND SPECIFICATIONS ARE THE PROPERTY OF EDAC INC.,AND SHALL NOT BE REPRODUCED, OR COPIED OR USED AS THE BASIS FOR THE MANUFACTURE OR SALE OF APPARATUS WITHOUT WRITTEN PERMISSION.

| ACAD REFERENCE NO. | 846-ENG-MASTER   |
|--------------------|------------------|
| DRAWN: J.LEE       | DATE: APR. 22/09 |
| CHECKED:           | DATE:            |
| SCALE: 1:1         | SHEET 2 OF 2     |
| DRAWING NUMBER     | ISSUE            |
| 846-ENG-MASTER     | 1                |