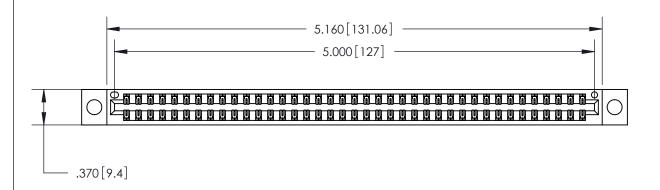

<u>Contact Dimensions:</u> 555-Extender Board Bend (Code 500 Contacts) See Sheet 2 for Contact Code 555, 556, 558, 559, 560 Dimensions

THIS IS A C.A.D. GENERATED DRAWING DO NOT MAKE MANUAL REVISIONS TO MASTER.

ISSUE NUMBER

ORIGINAL

Card Slot Accepts .054 [1.37] to .070 [1.78] Thick P.C. Board .330 [8.38] Card Slot .160 [4.07] Point of Contact -

- INSULATOR MATERIAL: THERMOPLASTIC POLYESTER, UL 94V-0 CONTACT MATERIAL; COPPER, NICKEL, TIN ALLOY CA-725 CONTACT PLATING: GOLD ON THE MATING AREA, TIN-LEAD
  - ON THE CONTACT TAILS, NICKEL UNDERPLATE

846/896 SERIES HIGH TEMP CARD EDGE CONNECTOR PART NUMBER: 846-078-555-804

**EDAC INC** TORONTO, ONTARIO CANADA

THESE DRAWINGS AND SPECIFICATIONS ARE THE PROPERTY OF EDAC INC., AND SHALL NOT BE REPRODUCED, OR COPIED OR USED AS THE BASIS FOR THE MANUFACTURE OR SALE OF APPARATUS WITHOUT WRITTEN PERMISSION.

| ACAD REFERENCE NO. | 846-ENG-MASTER   |
|--------------------|------------------|
| DRAWN: J.LEE       | DATE: APR. 22/09 |
| CHECKED:           | DATE:            |
| SCALE: 1:1         | SHEET 1 OF 2     |
| DRAWING NUMBER     | ISSUE            |
| 846-ENG-MASTER     | 1                |