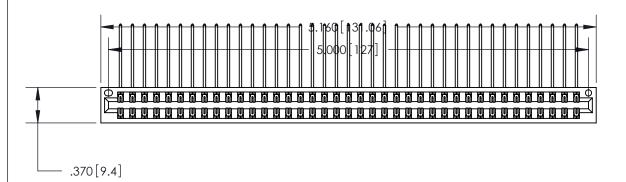

ISSUE NUMBER

ORIGINAL

1

Card Slot Accepts .054 [1.37] to .070 [1.78] Thick P.C. Board .330 [8.38] Card Slot .160 [4.07] Point of Contact —

.600 [15.24]

INSULATOR MATERIAL: THERMOPLASTIC POLYESTER, UL 94V-0 CONTACT MATERIAL; COPPER, NICKEL, TIN ALLOY CA-725

CONTACT PLATING: GOLD ON THE MATING AREA, TIN-LEAD ON THE CONTACT TAILS, NICKEL UNDERPLATE

846/896 SERIES HIGH TEMP CARD EDGE CONNECTOR PART NUMBER: 846-078-558-201

YOUR CONNECTION TO QUALITY & SERVICE

**EDAC INC** TORONTO, ONTARIO CANADA