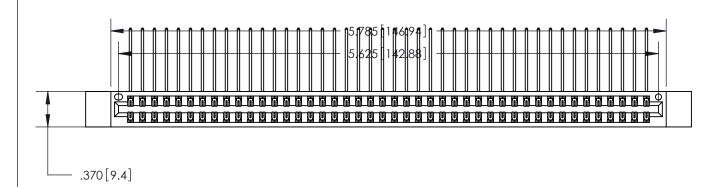

ISSUE NUMBER ORIGINAL

1

Card Slot Accepts .054 [1.37] to .070 [1.78] Thick P.C. Board .330 [8.38] Card Slot .160 [4.07] Point of Contact -

INSULATOR MATERIAL: THERMOPLASTIC POLYESTER, UL 94V-0 CONTACT MATERIAL; COPPER, NICKEL, TIN ALLOY CA-725

CONTACT PLATING: GOLD ON THE MATING AREA, TIN-LEAD ON THE CONTACT TAILS, NICKEL UNDERPLATE

846/896 SERIES HIGH TEMP CARD EDGE CONNECTOR PART NUMBER: 846-088-559-812

YOUR CONNECTION TO QUALITY & SERVICE

**EDAC INC** TORONTO, ONTARIO CANADA