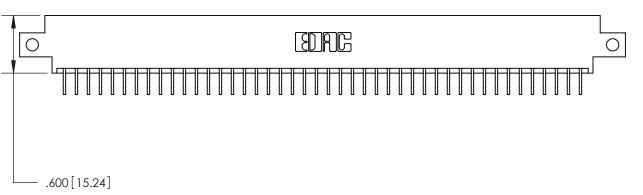

CONTACT PLATING: GOLD ON THE MATING AREA, TIN-LEAD ON THE CONTACT TAILS, NICKEL UNDERPLATE

846/896 SERIES HIGH TEMP CARD EDGE CONNECTOR PART NUMBER: 846-088-559-812

YOUR CONNECTION TO QUALITY & SERVICE

**EDAC INC** TORONTO, ONTARIO CANADA

THIS IS A C.A.D. GENERATED DRAWING DO NOT MAKE MANUAL REVISIONS TO MASTER.

ISSUE NUMBER

.165[4.19]

.375 [9.54]

ORIGINAL

1

.060 [1.52] .125(3.18) to .210(5.33) **Outside Tails** .125(3.18) to .210(5.33) **Outside Tails** 