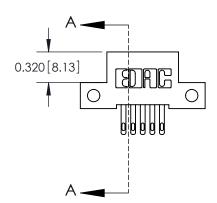

## **Contact Detail**

500-Wire Hole .050x.025(1.27x0.64) - Tail LG=.270(6.86) .100 [2.54] Contact Spacing x .200 [5.08] Row Spacing