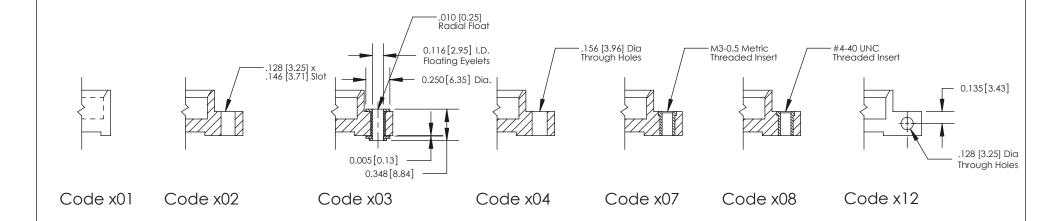

## **Mounting Option**

12-.128 (3.25) Dia. Side Mounting Holes

THIS IS A C.A.D. GENERATED DRAWING DO NOT MAKE MANUAL REVISIONS TO MASTER

ISSUE NUMBER

ORIGINAL

1

| 842/892 Series High Temp Card Edge Co<br>Mounting Options  | DRAWN: J.LEE DATE: OCT. 06/09  CHECKED: DATE: |
|------------------------------------------------------------|-----------------------------------------------|
| EDAC INC THESE DRAWINGS AND S                              |                                               |
|                                                            | DUCED,OR COPIED DRAWING NUMBER ISSUE          |
| YOUR CONNECTION TO QUALITY & SERVICE WITHOUT WRITTEN PERMI |                                               |