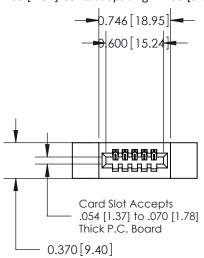

## **See Accompanying Pages for:**

- **Contact Bend Details**
- **Mounting Options**

.240 [6.10] Point of Contact-

SECTION A-A

| 842/892 Series High Temp Card Edge Connector |
|----------------------------------------------|
| Part Number: 892-005-500-112                 |