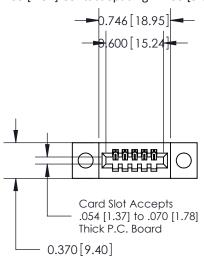

## **See Accompanying Pages for:**

- **Contact Bend Details**
- **Mounting Options**

.240 [6.10] Point of Contact-

842/892 Series High Temp Card Edge Connector Part Number: 892-005-520-104

YOUR CONNECTION TO QUALITY & SERVICE