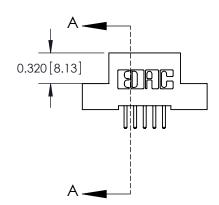

## **Mounting Option**

04-.156 (3.96) Dia. Mounting Holes

## **Contact Detail**

520-P.C. Tail .030x.018(0.76x0.46) - Tail LG=.185(4.70) .100 [2.54] Contact Spacing x .200 [5.08] Row Spacing





## **See Accompanying Pages for:**

- **Contact Bend Details**
- **Mounting Options**



.240 [6.10] Point of Contact-



842/892 Series High Temp Card Edge Connector Part Number: 892-005-520-104

YOUR CONNECTION TO QUALITY & SERVICE

842 ENG MASTER J.LEE DATE: OCT. 06/09 SHEET 1 OF 3 NTS

842 Assembly

THIS IS A C.A.D. GENERATED DRAWING DO NOT MAKE MANUAL REVISIONS TO MASTER

ORIGINAL (1)



| 842/892 Series High Temp Card Edge Connector<br>Contact Bend Detail |                                                                                                 | ACAD REFERENCE NO. 842 ENG MASTER |             |                  |        |
|---------------------------------------------------------------------|-----------------------------------------------------------------------------------