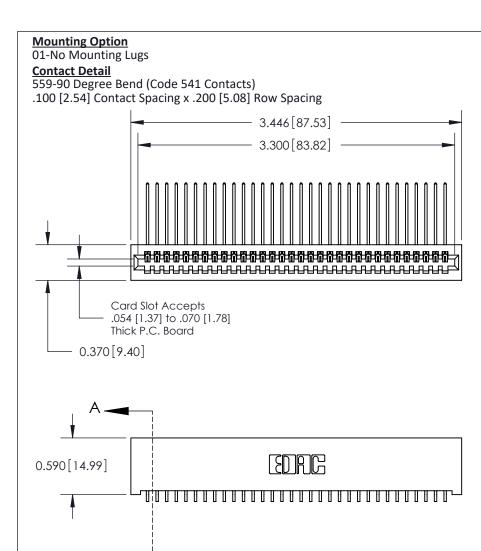

## **See Accompanying Pages for:**

- **Contact Bend Details**
- **Mounting Options**

842/892 Series High Temp Card Edge Connector Part Number: 892-032-559-101

CANADA

| ACAD REFERENCE NO. 842 ENG MASTER |                  |  |
|-----------------------------------|------------------|--|
| DRAWN: J.LEE                      | DATE: OCT. 06/09 |  |
| CHECKED:                          | DATE:            |  |
| SCALE: NTS                        | SHEET 1 OF 3     |  |
| DRAWING NUMBER                    | ISSUE            |  |