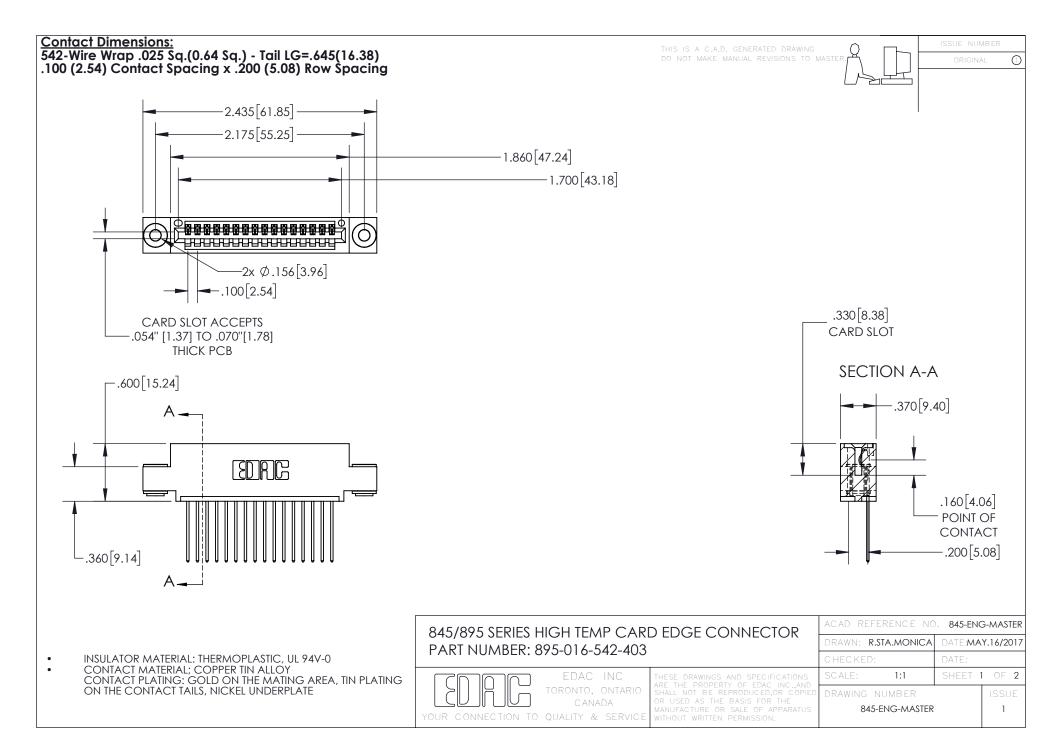

INSULATOR MATERIAL: THERMOPLASTIC POLYESTER, UL 94V-0 DAP MATERIAL AVAILABLE UPON REQUEST

**Contact Code 558** 

CONTACT MATERIAL; COPPER ALLOY CONTACT PLATING: GOLD ON THE MATING AREA, TIN PLATING ON THE CONTACT TAILS, NICKEL UNDERPLATE

## 845/895 SERIES HIGH TEMP CARD EDGE CONNECTOR CONTACT CODE 555,556,558,559,560 DIMENSIONS

YOUR CONNECTION TO QUALITY & SERVICE

Contact Code 559

|   | ACAD REFERENCE NO. 845-ENG-MASTER |                  |  |
|---|-----------------------------------|------------------|--|
|   | DRAWN: R.STA.MONICA               | DATE:MAY.16/2017 |  |
|   | CHECKED:                          | DATE:            |  |
|   | SCALE: 1:1                        | SHEET 2 OF 2     |  |
| D | DRAWING NUMBER                    | ISSUE            |  |

Contact Code 560

845-ENG-MASTER