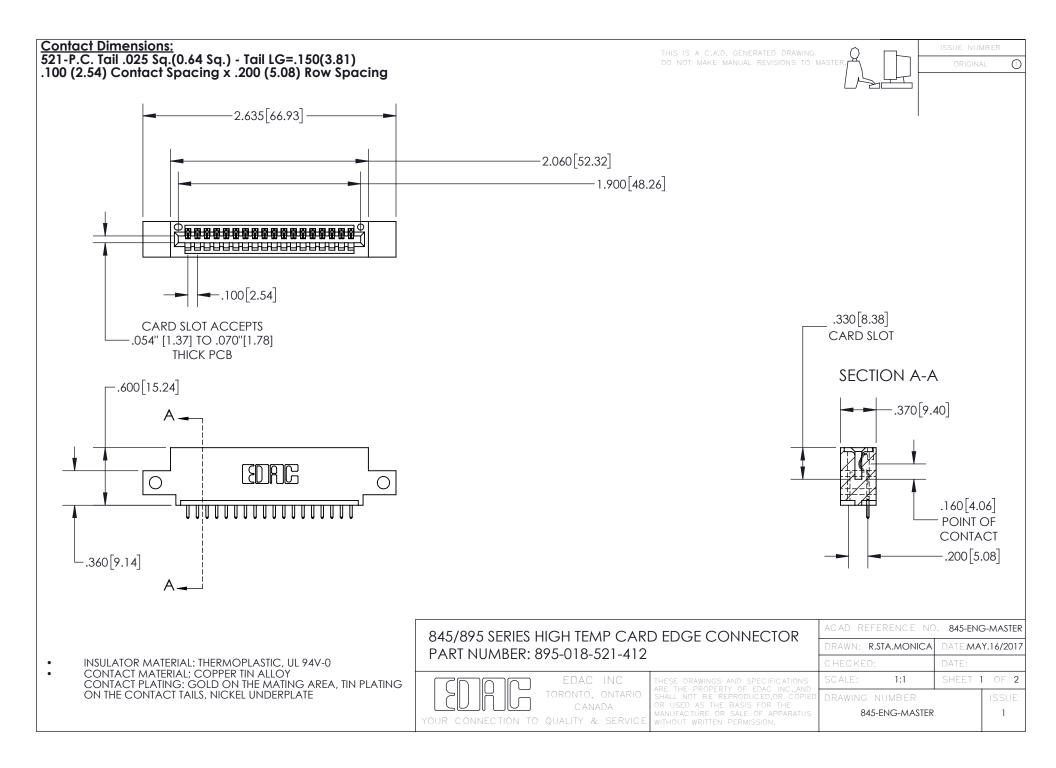

INSULATOR MATERIAL: THERMOPLASTIC POLYESTER, UL 94V-0 DAP MATERIAL AVAILABLE UPON REQUEST

**Contact Code 558** 

CONTACT MATERIAL; COPPER ALLOY CONTACT PLATING: GOLD ON THE MATING AREA, TIN PLATING ON THE CONTACT TAILS, NICKEL UNDERPLATE

## 845/895 SERIES HIGH TEMP CARD EDGE CONNECTOR CONTACT CODE 555,556,558,559,560 DIMENSIONS

YOUR CONNECTION TO QUALITY & SERVICE

Contact Code 559

|   | ACAD REFERENCE NO. 845-ENG-MASTER |                  |  |
|---|-----------------------------------|------------------|--|
|   | DRAWN: R.STA.MONICA               | DATE:MAY.16/2017 |  |
|   | CHECKED:                          | DATE:            |  |
|   | SCALE: 1:1                        | SHEET 2 OF 2     |  |
| D | DRAWING NUMBER                    | ISSUE            |  |

Contact Code 560

845-ENG-MASTER