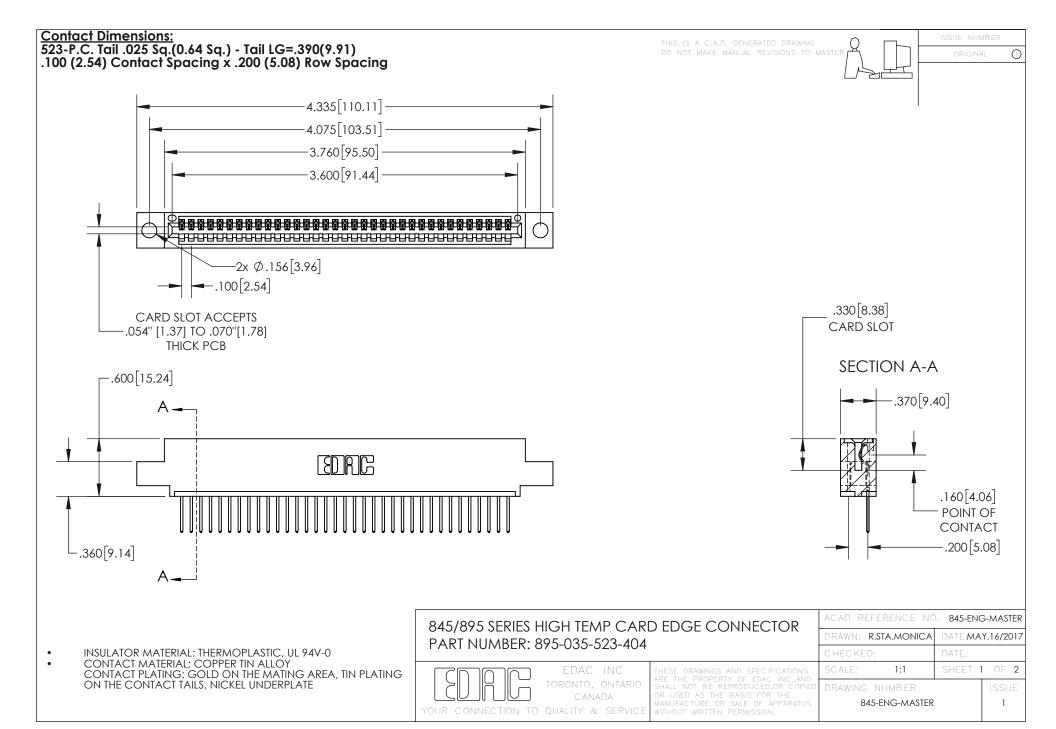

INSULATOR MATERIAL: THERMOPLASTIC POLYESTER, UL 94V-0 DAP MATERIAL AVAILABLE UPON REQUEST

**Contact Code 558** 

CONTACT MATERIAL; COPPER ALLOY CONTACT PLATING: GOLD ON THE MATING AREA, TIN PLATING ON THE CONTACT TAILS, NICKEL UNDERPLATE

## 845/895 SERIES HIGH TEMP CARD EDGE CONNECTOR CONTACT CODE 555,556,558,559,560 DIMENSIONS

YOUR CONNECTION TO QUALITY & SERVICE

Contact Code 559

|   | ACAD REFERENCE NO. 845-ENG-MASTER |                  |  |
|---|-----------------------------------|------------------|--|
|   | DRAWN: R.STA.MONICA               | DATE:MAY.16/2017 |  |
|   | CHECKED:                          | DATE:            |  |
|   | SCALE: 1:1                        | SHEET 2 OF 2     |  |
| D | DRAWING NUMBER                    | ISSUE            |  |

Contact Code 560