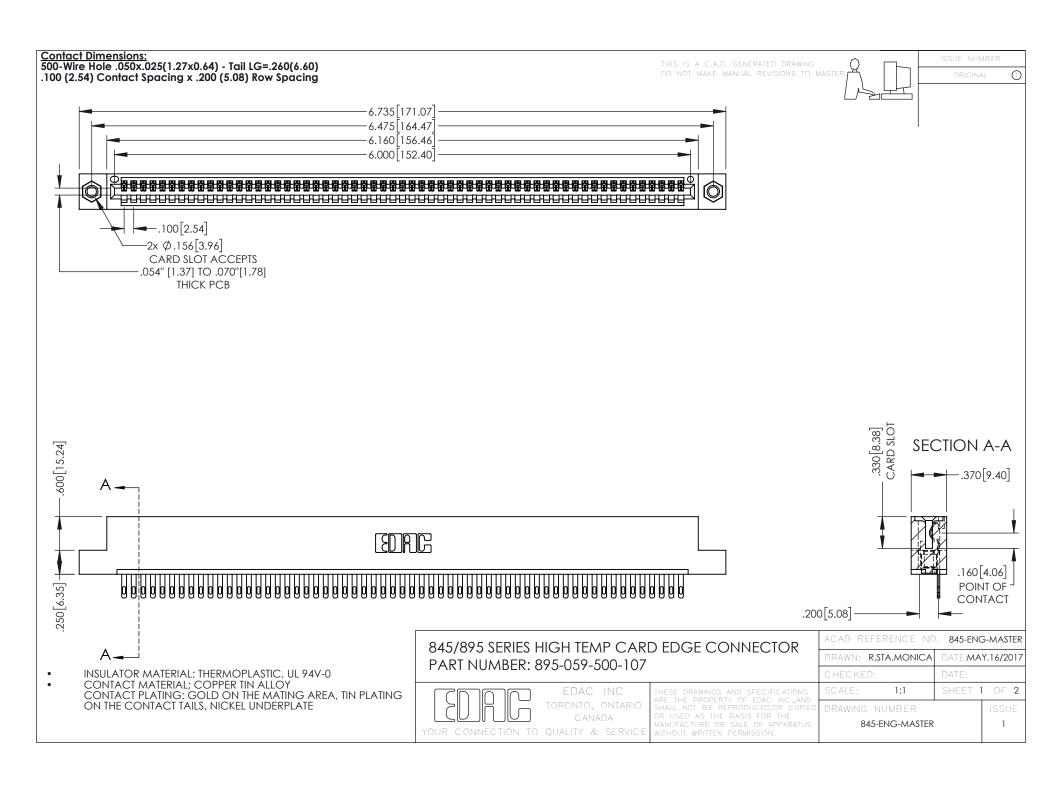

**Contact Code 558** Contact Code 559 Contact Code 560

- INSULATOR MATERIAL: THERMOPLASTIC POLYESTER, UL 94V-0 DAP MATERIAL AVAILABLE UPON REQUEST
- CONTACT MATERIAL; COPPER ALLOY

CONTACT PLATING: GOLD ON THE MATING AREA, TIN PLATING ON THE CONTACT TAILS, NICKEL UNDERPLATE

## 845/895 SERIES HIGH TEMP CARD EDGE CONNECTOR CONTACT CODE 555,556,558,559,560 DIMENSIONS

YOUR CONNECTION TO QUALITY & SERVICE

|   | ACAD REFERENCE NO. 845-ENG-MASTER |                  |
|---|-----------------------------------|------------------|
|   | DRAWN: R.STA.MONICA               | DATE:MAY.16/2017 |
|   | CHECKED:                          | DATE:            |
|   | SCALE: 1:1                        | SHEET 2 OF 2     |
| D | DRAWING NUMBER                    | ISSUE            |

845-ENG-MASTER