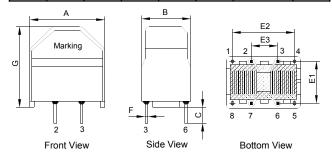

## 3. Mechanical Dimensions (unit:mm):

| Α     | В     | С    | E1    | E2    | E3    | F         | G     |
|-------|-------|------|-------|-------|-------|-----------|-------|
| Max   | Max   | ±0.5 | ±0.5  | ±0.5  | ±0.5  | Typical   | Max   |
| 32.50 | 18.50 | 3.00 | 15.00 | 27.50 | 12.50 | 0.66x0.66 | 35.50 |