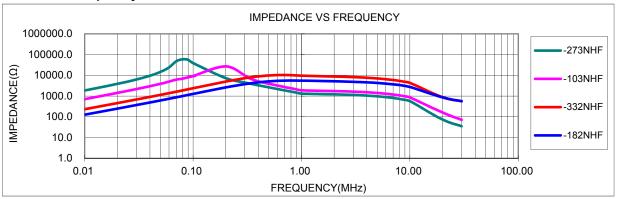

## 4. Impedance vs Frequency Curve of DCM321835V Series:

#### **Test Condition:**

- 1. Open Circuit Inductance (OCL) measured at 10KHz, 0.05Vrms, 0 Amp at 25°C
- 2. Irate is defined as the applied current level that cause 35 °C temperature rise without force air flow
- 3. Impedance measures with both windings in parallel and at ambient temperature (25°C)
  - New York 1 914 347 2474 Taipei 886 2 2698 8669 Kaohsiung 886 7 350 2275
  - Japan 81 568 85 2830 Shenzhen 86 755 8418 6263 Shanghai 86 21 5424 5141 Hong Kong 852 9688 9767
    - sales@ITG-Electronics.com www.ITG-Electronics.com Revision A: June 9, 2016