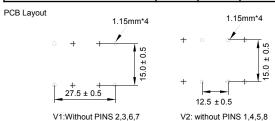

## 3. Mechanical Dimensions (unit:mm):

| Α     | В     | С    | E1    | E2    | E3    | F         | G     |
|-------|-------|------|-------|-------|-------|-----------|-------|
| Max   | Max   | ±0.5 | ±0.5  | ±0.5  | ±0.5  | Typical   | Max   |
| 32.50 | 18.50 | 3.00 | 15.00 | 27.50 | 12.50 | 0.66x0.66 | 35.50 |