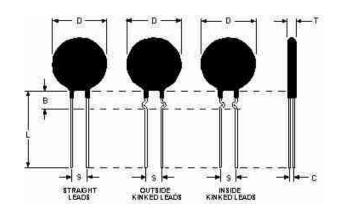

## Mechanical Specifications (mm)

D: 15.5 ± .5 T: 5.0 + .2 Lead Diameter 0.8 ± .1 ± .30 7.8 38.0 ± 1.5 Coating Lead Run Down 5.0 ± .70 (straight Leads)

B: 7.50 ± .40 C: 3.60 ± .5