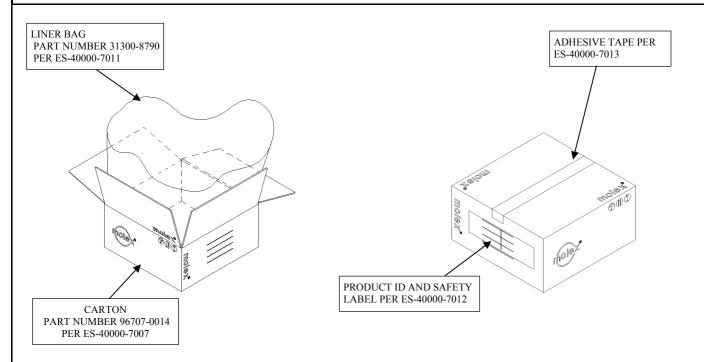

## **PACKAGING SPECIFICATION**

- 1) CARTON BOTTOMS CLOSED WITH STAPLES TOPS CLOSED WITH 2" WIDE TAPE.
- 2) BAGS LINE THE 96707-0014 BOX AND MAY BE CLOSED WITH A REUSABLE CLIP.
- 3) MOISTURIZATION ON PARTS WHEN NOTED (2% BY WEIGHT PER BAG)