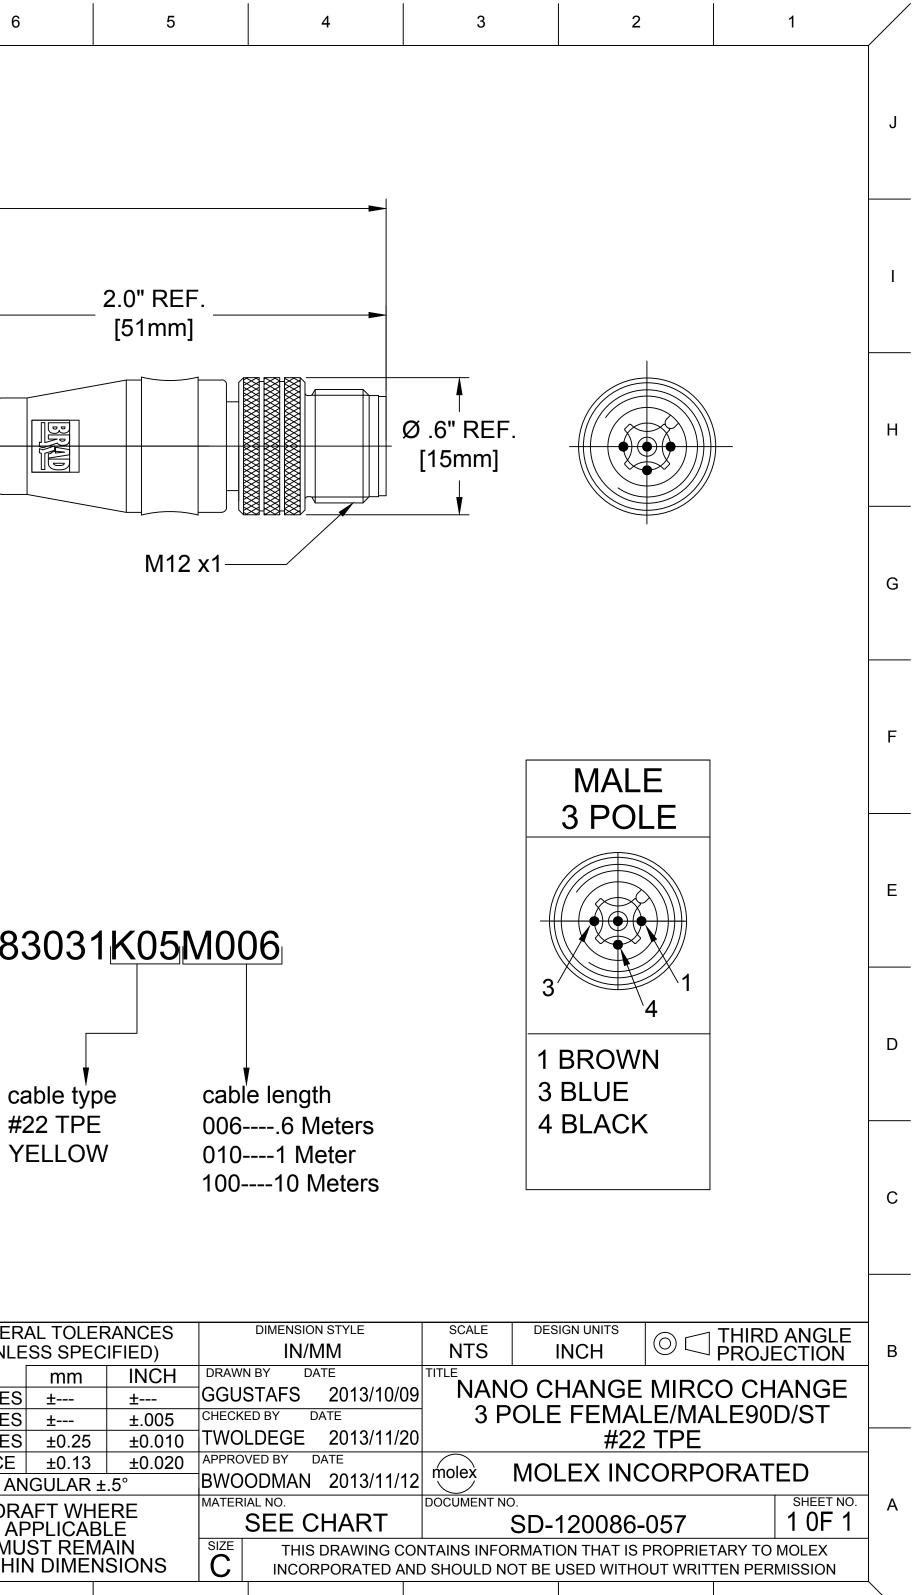

|   | 13                                     | 12                                                     |                | 11               | 10                | 9                           | 8         |                    | 7                                                            |       | 6                    |
|---|----------------------------------------|--------------------------------------------------------|----------------|------------------|-------------------|-----------------------------|-----------|--------------------|--------------------------------------------------------------|-------|----------------------|
|   | MATERIAL NUMBER                        |                                                        | OLD PART NUMBE |                  | R FINISHED LENGTH |                             | TH        |                    |                                                              |       |                      |
|   | 1200868553 483                         |                                                        | 483031         | K05M00           | .6M +55           | .6M +55.6mm -0 [2.0FT. +2.2 |           |                    |                                                              |       |                      |
| J | 1200878554 4830311                     |                                                        |                |                  |                   |                             | T. +2.2IN | -0]                |                                                              |       |                      |
|   |                                        |                                                        |                |                  |                   |                             |           |                    |                                                              |       |                      |
|   |                                        |                                                        | -              | FINIS            |                   |                             |           |                    | HED LENGTH                                                   |       |                      |
| I |                                        |                                                        |                | 4.0" REF.        |                   |                             |           |                    |                                                              |       |                      |
|   | III III III III III III III III III II |                                                        |                |                  |                   |                             |           |                    |                                                              |       |                      |
|   |                                        | REF.                                                   |                |                  |                   |                             |           |                    |                                                              |       |                      |
|   |                                        |                                                        |                |                  |                   |                             |           |                    |                                                              |       |                      |
| н |                                        |                                                        |                | -                | 8mm]              |                             |           |                    |                                                              |       | ᠋ᡎ᠇᠇᠇᠊᠆᠆ᠮ            |
|   |                                        |                                                        |                |                  |                   |                             |           |                    |                                                              |       |                      |
|   |                                        |                                                        |                |                  |                   |                             |           |                    |                                                              |       |                      |
|   | .7" REF.[18mm]                         |                                                        |                |                  |                   |                             |           |                    |                                                              |       |                      |
| G |                                        |                                                        |                |                  |                   |                             |           |                    |                                                              |       |                      |
|   |                                        |                                                        |                |                  |                   |                             |           |                    |                                                              |       |                      |
|   | Ø.4" REF.                              |                                                        |                |                  |                   |                             |           |                    |                                                              |       |                      |
|   | [10mm] M8 x 1                          |                                                        |                |                  |                   |                             |           |                    |                                                              |       |                      |
| F |                                        |                                                        |                |                  |                   |                             |           |                    |                                                              |       |                      |
|   |                                        |                                                        |                |                  |                   |                             |           |                    |                                                              |       |                      |
|   |                                        |                                                        |                |                  |                   |                             |           | FEMALE             |                                                              |       |                      |
|   |                                        |                                                        |                |                  |                   |                             |           |                    | OLE                                                          |       |                      |
| E |                                        |                                                        |                |                  |                   |                             |           | 01                 | 4                                                            |       |                      |
|   |                                        |                                                        |                |                  |                   |                             |           |                    |                                                              |       |                      |
|   |                                        |                                                        |                |                  |                   |                             |           |                    |                                                              |       | 400                  |
|   |                                        |                                                        |                |                  |                   |                             |           |                    |                                                              |       | 483                  |
| D |                                        |                                                        |                |                  |                   |                             | 3         |                    | 1                                                            |       |                      |
|   |                                        |                                                        |                |                  |                   |                             |           |                    |                                                              |       |                      |
|   | SPECIFICATION DATA                     |                                                        |                |                  |                   |                             |           | 1 BROWN<br>3 BLUE  |                                                              |       |                      |
|   | COMPONENT                              | MAT                                                    | ERIAL          | FINISH           |                   |                             |           | 4 BLACK            |                                                              |       | cal<br>#2            |
| С |                                        |                                                        |                |                  | K/YELLOW          |                             |           |                    |                                                              |       | YE                   |
|   | COUPLER<br>CONTACT                     | COUPLERBRASSNICKEL PLATEDCONTACTCOPPER ALLOYAu OVER Ni |                |                  |                   |                             |           |                    |                                                              |       |                      |
|   | O-RING VITON RE                        |                                                        |                |                  |                   |                             |           |                    |                                                              |       |                      |
|   | INSERT                                 |                                                        | PUR            | BLACK            |                   |                             |           |                    |                                                              |       |                      |
| В | OVERMOLD                               | /ERMOLD RITEFLEX                                       |                |                  | LLOW              |                             |           |                    |                                                              |       |                      |
|   | CABLE TPE                              |                                                        |                | YELLOW           |                   |                             | Γ         |                    |                                                              | ALITY | GENERA               |
|   | VOLTAGE RATING:                        |                                                        |                | 60VAC/75DC       |                   |                             |           | 13/10/             | 3/11/                                                        | MBOL  | (UNLES               |
|   | AMPERAGE RATING:                       |                                                        |                | 4A               |                   |                             |           | ыс<br>629<br>S 20' | TWOLDEGE<br>BWOODMAN2013/11/12<br>DESCRIPTION                |       | 4 PLACES<br>3 PLACES |
| A | PROTECTION CLASS:                      |                                                        |                | IP 68            |                   |                             |           | O14-0<br>STAF      |                                                              |       | 2 PLACES<br>1 PLACE  |
|   | OPERATING TEMPERATURE:                 |                                                        |                | -25°C            | / 80°C            |                             |           | : IPG2<br>GGU      | : TWC                                                        | F     | ANC                  |
|   | UL CERTIFICATION:                      |                                                        |                | FILE NO. E152210 |                   |                             |           | S NO               | CH'KD: TWOLDEGE<br>APPR: BWOODMAN2013/11/12<br>v DESCRIPTION |       | DRAI<br>API          |
|   | CSA CERTIFICATIONS:                    |                                                        |                | FILE NO. LR6837  |                   |                             |           | <u>ай</u><br>А     | CI<br>REV<br>AI<br>CI                                        |       | MUS<br>WITHIN        |
|   | 13                                     | 12                                                     |                | 11               | 10                | 9                           | 8         |                    | <u> </u> 7                                                   |       | 6                    |
| / |                                        |                                                        |                |                  |                   |                             |           |                    |                                                              |       |                      |