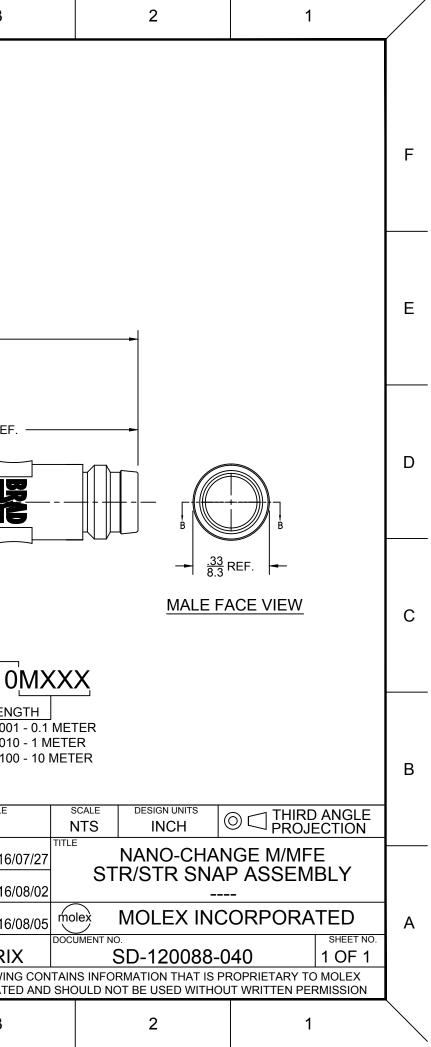

|   | 10                                                                                                                                                                 | 9              | 8                                          | 7                                            | 6                                                                                                         | 5                                                                                                                                                                                                                                                                                                                                                                                                                                                                                                                                                                                                                                                                                                                                                                                                                                                                                                                                                                                                                                                                                                                                                                                                                                                                                                                                                                                                                                                                                                                                                                                                                                                                                                                                                                                                                                                                                                                                                                                                                                                                                                                                                                                                                                                                                                                                                                                                                                                                                                                                                                                                                                                                                                                                                                                                                                                                                                                                                                                                                                                                                                                                                                                         | 4                                                     | 3                                                                                                        |
|---|--------------------------------------------------------------------------------------------------------------------------------------------------------------------|----------------|--------------------------------------------|----------------------------------------------|-----------------------------------------------------------------------------------------------------------|-------------------------------------------------------------------------------------------------------------------------------------------------------------------------------------------------------------------------------------------------------------------------------------------------------------------------------------------------------------------------------------------------------------------------------------------------------------------------------------------------------------------------------------------------------------------------------------------------------------------------------------------------------------------------------------------------------------------------------------------------------------------------------------------------------------------------------------------------------------------------------------------------------------------------------------------------------------------------------------------------------------------------------------------------------------------------------------------------------------------------------------------------------------------------------------------------------------------------------------------------------------------------------------------------------------------------------------------------------------------------------------------------------------------------------------------------------------------------------------------------------------------------------------------------------------------------------------------------------------------------------------------------------------------------------------------------------------------------------------------------------------------------------------------------------------------------------------------------------------------------------------------------------------------------------------------------------------------------------------------------------------------------------------------------------------------------------------------------------------------------------------------------------------------------------------------------------------------------------------------------------------------------------------------------------------------------------------------------------------------------------------------------------------------------------------------------------------------------------------------------------------------------------------------------------------------------------------------------------------------------------------------------------------------------------------------------------------------------------------------------------------------------------------------------------------------------------------------------------------------------------------------------------------------------------------------------------------------------------------------------------------------------------------------------------------------------------------------------------------------------------------------------------------------------------------------|-------------------------------------------------------|----------------------------------------------------------------------------------------------------------|
|   | FEMALE INSERT FRONT VIEW                                                                                                                                           |                |                                            | MALE INSERT FRONT VIEW                       |                                                                                                           |                                                                                                                                                                                                                                                                                                                                                                                                                                                                                                                                                                                                                                                                                                                                                                                                                                                                                                                                                                                                                                                                                                                                                                                                                                                                                                                                                                                                                                                                                                                                                                                                                                                                                                                                                                                                                                                                                                                                                                                                                                                                                                                                                                                                                                                                                                                                                                                                                                                                                                                                                                                                                                                                                                                                                                                                                                                                                                                                                                                                                                                                                                                                                                                           |                                                       |                                                                                                          |
| F | 3 00 4 1 3 4 3                                                                                                                                                     |                |                                            |                                              |                                                                                                           | - 4                                                                                                                                                                                                                                                                                                                                                                                                                                                                                                                                                                                                                                                                                                                                                                                                                                                                                                                                                                                                                                                                                                                                                                                                                                                                                                                                                                                                                                                                                                                                                                                                                                                                                                                                                                                                                                                                                                                                                                                                                                                                                                                                                                                                                                                                                                                                                                                                                                                                                                                                                                                                                                                                                                                                                                                                                                                                                                                                                                                                                                                                                                                                                                                       |                                                       |                                                                                                          |
|   | 1 BROWN/CAFE<br>3 BLUE/AZUL<br>4 BLACK/NEGRO                                                                                                                       | 2 WHI<br>3 BLU | WN/CAFE<br>TE/BLANCO<br>E/AZUL<br>CK/NEGRO | 1 BROWN/CAFE<br>3 BLUE/AZUL<br>4 BLACK/NEGRO | 1 BROWN/CAFE<br>2 WHITE/BLAN<br>3 BLUE/AZUL<br>4 BLACK/NEGF                                               | ICO                                                                                                                                                                                                                                                                                                                                                                                                                                                                                                                                                                                                                                                                                                                                                                                                                                                                                                                                                                                                                                                                                                                                                                                                                                                                                                                                                                                                                                                                                                                                                                                                                                                                                                                                                                                                                                                                                                                                                                                                                                                                                                                                                                                                                                                                                                                                                                                                                                                                                                                                                                                                                                                                                                                                                                                                                                                                                                                                                                                                                                                                                                                                                                                       |                                                       |                                                                                                          |
| Е |                                                                                                                                                                    |                |                                            |                                              | 4.00 ргг                                                                                                  | FINISHED                                                                                                                                                                                                                                                                                                                                                                                                                                                                                                                                                                                                                                                                                                                                                                                                                                                                                                                                                                                                                                                                                                                                                                                                                                                                                                                                                                                                                                                                                                                                                                                                                                                                                                                                                                                                                                                                                                                                                                                                                                                                                                                                                                                                                                                                                                                                                                                                                                                                                                                                                                                                                                                                                                                                                                                                                                                                                                                                                                                                                                                                                                                                                                                  | LENGTH                                                |                                                                                                          |
| D |                                                                                                                                                                    |                |                                            |                                              | <u>4.00</u> REF                                                                                           |                                                                                                                                                                                                                                                                                                                                                                                                                                                                                                                                                                                                                                                                                                                                                                                                                                                                                                                                                                                                                                                                                                                                                                                                                                                                                                                                                                                                                                                                                                                                                                                                                                                                                                                                                                                                                                                                                                                                                                                                                                                                                                                                                                                                                                                                                                                                                                                                                                                                                                                                                                                                                                                                                                                                                                                                                                                                                                                                                                                                                                                                                                                                                                                           |                                                       | <u>1.32</u> REF.                                                                                         |
|   |                                                                                                                                                                    |                |                                            |                                              | -                                                                                                         |                                                                                                                                                                                                                                                                                                                                                                                                                                                                                                                                                                                                                                                                                                                                                                                                                                                                                                                                                                                                                                                                                                                                                                                                                                                                                                                                                                                                                                                                                                                                                                                                                                                                                                                                                                                                                                                                                                                                                                                                                                                                                                                                                                                                                                                                                                                                                                                                                                                                                                                                                                                                                                                                                                                                                                                                                                                                                                                                                                                                                                                                                                                                                                                           |                                                       |                                                                                                          |
| С | SPECIFICATION                                                                                                                                                      | ٧S             | FEMALE FAC                                 |                                              |                                                                                                           |                                                                                                                                                                                                                                                                                                                                                                                                                                                                                                                                                                                                                                                                                                                                                                                                                                                                                                                                                                                                                                                                                                                                                                                                                                                                                                                                                                                                                                                                                                                                                                                                                                                                                                                                                                                                                                                                                                                                                                                                                                                                                                                                                                                                                                                                                                                                                                                                                                                                                                                                                                                                                                                                                                                                                                                                                                                                                                                                                                                                                                                                                                                                                                                           |                                                       | E TYPE<br>WG PVC YELLOW                                                                                  |
|   | <u>MATERIALS:</u><br>FEMALE INSER                                                                                                                                  | T: PUR, BLACK  |                                            |                                              |                                                                                                           |                                                                                                                                                                                                                                                                                                                                                                                                                                                                                                                                                                                                                                                                                                                                                                                                                                                                                                                                                                                                                                                                                                                                                                                                                                                                                                                                                                                                                                                                                                                                                                                                                                                                                                                                                                                                                                                                                                                                                                                                                                                                                                                                                                                                                                                                                                                                                                                                                                                                                                                                                                                                                                                                                                                                                                                                                                                                                                                                                                                                                                                                                                                                                                                           | ;                                                     | 55X030A10                                                                                                |
| В | MALE INSERT: NYLON, BLACK<br>CONTACTS: COPPER ALLOY, GOLD PLATED<br>MALE SNAP SLEEVE: BRASS, NICKEL PLATED<br>OVERMOLDS: TPE, YELLOW<br>LABEL: VINYL, BLACK/YELLOW |                |                                            |                                              |                                                                                                           |                                                                                                                                                                                                                                                                                                                                                                                                                                                                                                                                                                                                                                                                                                                                                                                                                                                                                                                                                                                                                                                                                                                                                                                                                                                                                                                                                                                                                                                                                                                                                                                                                                                                                                                                                                                                                                                                                                                                                                                                                                                                                                                                                                                                                                                                                                                                                                                                                                                                                                                                                                                                                                                                                                                                                                                                                                                                                                                                                                                                                                                                                                                                                                                           |                                                       |                                                                                                          |
|   | ELECTRICAL:                                                                                                                                                        | OT VOTELEOW    |                                            |                                              | /07/27<br>/08/02                                                                                          | QUALITY GENE<br>SYMBOLS (UN                                                                                                                                                                                                                                                                                                                                                                                                                                                                                                                                                                                                                                                                                                                                                                                                                                                                                                                                                                                                                                                                                                                                                                                                                                                                                                                                                                                                                                                                                                                                                                                                                                                                                                                                                                                                                                                                                                                                                                                                                                                                                                                                                                                                                                                                                                                                                                                                                                                                                                                                                                                                                                                                                                                                                                                                                                                                                                                                                                                                                                                                                                                                                               | RAL TOLERANCES<br>LESS SPECIFIED)                     | DIMENSION STYLE                                                                                          |
| A | CURRENT RATING: 4A<br>VOLTAGE: 60VAC/75VDC                                                                                                                         |                |                                            |                                              |                                                                                                           | VOLUE<br>VOLUE<br>VOLUE<br>VOLUE<br>VOLUE<br>VOLUE<br>VOLUE<br>VOLUE<br>VOLUE<br>VOLUE<br>VOLUE<br>VOLUE<br>VOLUE<br>VOLUE<br>VOLUE<br>VOLUE<br>VOLUE<br>VOLUE<br>VOLUE<br>VOLUE<br>VOLUE<br>VOLUE<br>VOLUE<br>VOLUE<br>VOLUE<br>VOLUE<br>VOLUE<br>VOLUE<br>VOLUE<br>VOLUE<br>VOLUE<br>VOLUE<br>VOLUE<br>VOLUE<br>VOLUE<br>VOLUE<br>VOLUE<br>VOLUE<br>VOLUE<br>VOLUE<br>VOLUE<br>VOLUE<br>VOLUE<br>VOLUE<br>VOLUE<br>VOLUE<br>VOLUE<br>VOLUE<br>VOLUE<br>VOLUE<br>VOLUE<br>VOLUE<br>VOLUE<br>VOLUE<br>VOLUE<br>VOLUE<br>VOLUE<br>VOLUE<br>VOLUE<br>VOLUE<br>VOLUE<br>VOLUE<br>VOLUE<br>VOLUE<br>VOLUE<br>VOLUE<br>VOLUE<br>VOLUE<br>VOLUE<br>VOLUE<br>VOLUE<br>VOLUE<br>VOLUE<br>VOLUE<br>VOLUE<br>VOLUE<br>VOLUE<br>VOLUE<br>VOLUE<br>VOLUE<br>VOLUE<br>VOLUE<br>VOLUE<br>VOLUE<br>VOLUE<br>VOLUE<br>VOLUE<br>VOLUE<br>VOLUE<br>VOLUE<br>VOLUE<br>VOLUE<br>VOLUE<br>VOLUE<br>VOLUE<br>VOLUE<br>VOLUE<br>VOLUE<br>VOLUE<br>VOLUE<br>VOLUE<br>VOLUE<br>VOLUE<br>VOLUE<br>VOLUE<br>VOLUE<br>VOLUE<br>VOLUE<br>VOLUE<br>VOLUE<br>VOLUE<br>VOLUE<br>VOLUE<br>VOLUE<br>VOLUE<br>VOLUE<br>VOLUE<br>VOLUE<br>VOLUE<br>VOLUE<br>VOLUE<br>VOLUE<br>VOLUE<br>VOLUE<br>VOLUE<br>VOLUE<br>VOLUE<br>VOLUE<br>VOLUE<br>VOLUE<br>VOLUE<br>VOLUE<br>VOLUE<br>VOLUE<br>VOLUE<br>VOLUE<br>VOLUE<br>VOLUE<br>VOLUE<br>VOLUE<br>VOLUE<br>VOLUE<br>VOLUE<br>VOLUE<br>VOLUE<br>VOLUE<br>VOLUE<br>VOLUE<br>VOLUE<br>VOLUE<br>VOLUE<br>VOLUE<br>VOLUE<br>VOLUE<br>VOLUE<br>VOLUE<br>VOLUE<br>VOLUE<br>VOLUE<br>VOLUE<br>VOLUE<br>VOLUE<br>VOLUE<br>VOLUE<br>VOLUE<br>VOLUE<br>VOLUE<br>VOLUE<br>VOLUE<br>VOLUE<br>VOLUE<br>VOLUE<br>VOLUE<br>VOLUE<br>VOLUE<br>VOLUE<br>VOLUE<br>VOLUE<br>VOLUE<br>VOLUE<br>VOLUE<br>VOLUE<br>VOLUE<br>VOLUE<br>VOLUE<br>VOLUE<br>VOLUE<br>VOLUE<br>VOLUE<br>VOLUE<br>VOLUE<br>VOLUE<br>VOLUE<br>VOLUE<br>VOLUE<br>VOLUE<br>VOLUE<br>VOLUE<br>VOLUE<br>VOLUE<br>VOLUE<br>VOLUE<br>VOLUE<br>VOLUE<br>VOLUE<br>VOLUE<br>VOLUE<br>VOLUE<br>VOLUE<br>VOLUE<br>VOLUE<br>VOLUE<br>VOLUE<br>VOLUE<br>VOLUE<br>VOLUE<br>VOLUE<br>VOLUE<br>VOLUE<br>VOLUE<br>VOLUE<br>VOLUE<br>VOLUE<br>VOLUE<br>VOLUE<br>VOLUE<br>VOLUE<br>VOLUE<br>VOLUE<br>VOLUE<br>VOLUE<br>VOLUE<br>VOLUE<br>VOLUE<br>VOLUE<br>VOLUE<br>VOLUE<br>VOLUE<br>VOLUE<br>VOLUE<br>VOLUE<br>VOLUE<br>VOLUE<br>VOLUE<br>VOLUE<br>VOLUE<br>VOLUE<br>VOLUE<br>VOLUE<br>VOLUE<br>VOLUE<br>VOLUE<br>VOLUE<br>VOLUE<br>VOLUE<br>VOLUE<br>VOLUE<br>VOLUE<br>VOLUE<br>VOLUE<br>VOLUE<br>VOLUE<br>VOLUE<br>VOLUE<br>VOLUE<br>VOLUE<br>VOLUE<br>VOLUE<br>VOLUE<br>VOLUE<br>VOLUE<br>VOLUE<br>VOLUE<br>VOLUE<br>VOLUE<br>VOLUE<br>VOLUE<br>VOLUE<br>VOLUE<br>VOLUE<br>VOLUE<br>VOLUE<br>VOLUE<br>VOLUE<br>VOLUE<br>VOLUE<br>VOLUE<br>VOLUE<br>VOLUE<br>VOLUE<br>VOLUE<br>VOLUE<br>VOLUE<br>VOLUE<br>VOLUE<br>VOLUE<br>VOLUE<br>VOLUE<br>VOLUE<br>VOLUE<br>VOLUE<br>VOLUE<br>VOLUE<br>VOLUE<br>VOLUE<br>VOLUE<br>VOLUE<br>VOLUE<br>VOLUE<br>VOLUE<br>VOLUE<br>VOLUE<br>VOLUE<br>VOLUE<br>VOLUE<br>VOLUE<br>VOLUE<br>VOLUE<br>VOLUE<br>VOLUE<br>VOLUE<br>VOLUE<br>VOLUE<br>VOLUE<br>VOLUE<br>VOLUE<br>VOLUE<br>VOLUE<br>VOLUE<br>VOLUE<br>VOLUE<br>VOLUE<br>VOLUE<br>VOLUE<br>VOLUE<br>VOLUE<br>VOLUE<br>VOLUE<br>VOLUE<br>VOLUE<br>VOLUE | $\begin{array}{c ccccccccccccccccccccccccccccccccccc$ | DRAWN BY DATE<br>MZIELINS 2016/(<br>CHECKED BY DATE<br>KCOX01 2016/(                                     |
|   | <u>MECHANICAL:</u><br>TEMPERATURE RATING: -20°C TO 105°C<br>PROTECTION: IP67 (IN FULLY MATED POSITION)                                                             |                |                                            |                                              | INITIAL RELEASEEC NO: IPG2017-0081DRWN: MZIELINS2016/07/27CH'KD: KCOX012016/08/05APPR: BWOODMAN2016/08/05 | 변 1 PLACE<br>A<br>DRAFT<br>WIT                                                                                                                                                                                                                                                                                                                                                                                                                                                                                                                                                                                                                                                                                                                                                                                                                                                                                                                                                                                                                                                                                                                                                                                                                                                                                                                                                                                                                                                                                                                                                                                                                                                                                                                                                                                                                                                                                                                                                                                                                                                                                                                                                                                                                                                                                                                                                                                                                                                                                                                                                                                                                                                                                                                                                                                                                                                                                                                                                                                                                                                                                                                                                            | NGULAR ±°                                             | APPROVED BY DATE<br>BWOODMAN 2016/(<br>MATERIAL NO.<br>SEE MATRIX<br>SIZE THIS DRAWING<br>B INCORPORATEI |
|   | 10                                                                                                                                                                 | 9              | 8                                          | 7                                            | 6                                                                                                         | 5                                                                                                                                                                                                                                                                                                                                                                                                                                                                                                                                                                                                                                                                                                                                                                                                                                                                                                                                                                                                                                                                                                                                                                                                                                                                                                                                                                                                                                                                                                                                                                                                                                                                                                                                                                                                                                                                                                                                                                                                                                                                                                                                                                                                                                                                                                                                                                                                                                                                                                                                                                                                                                                                                                                                                                                                                                                                                                                                                                                                                                                                                                                                                                                         | 4                                                     | 3                                                                                                        |