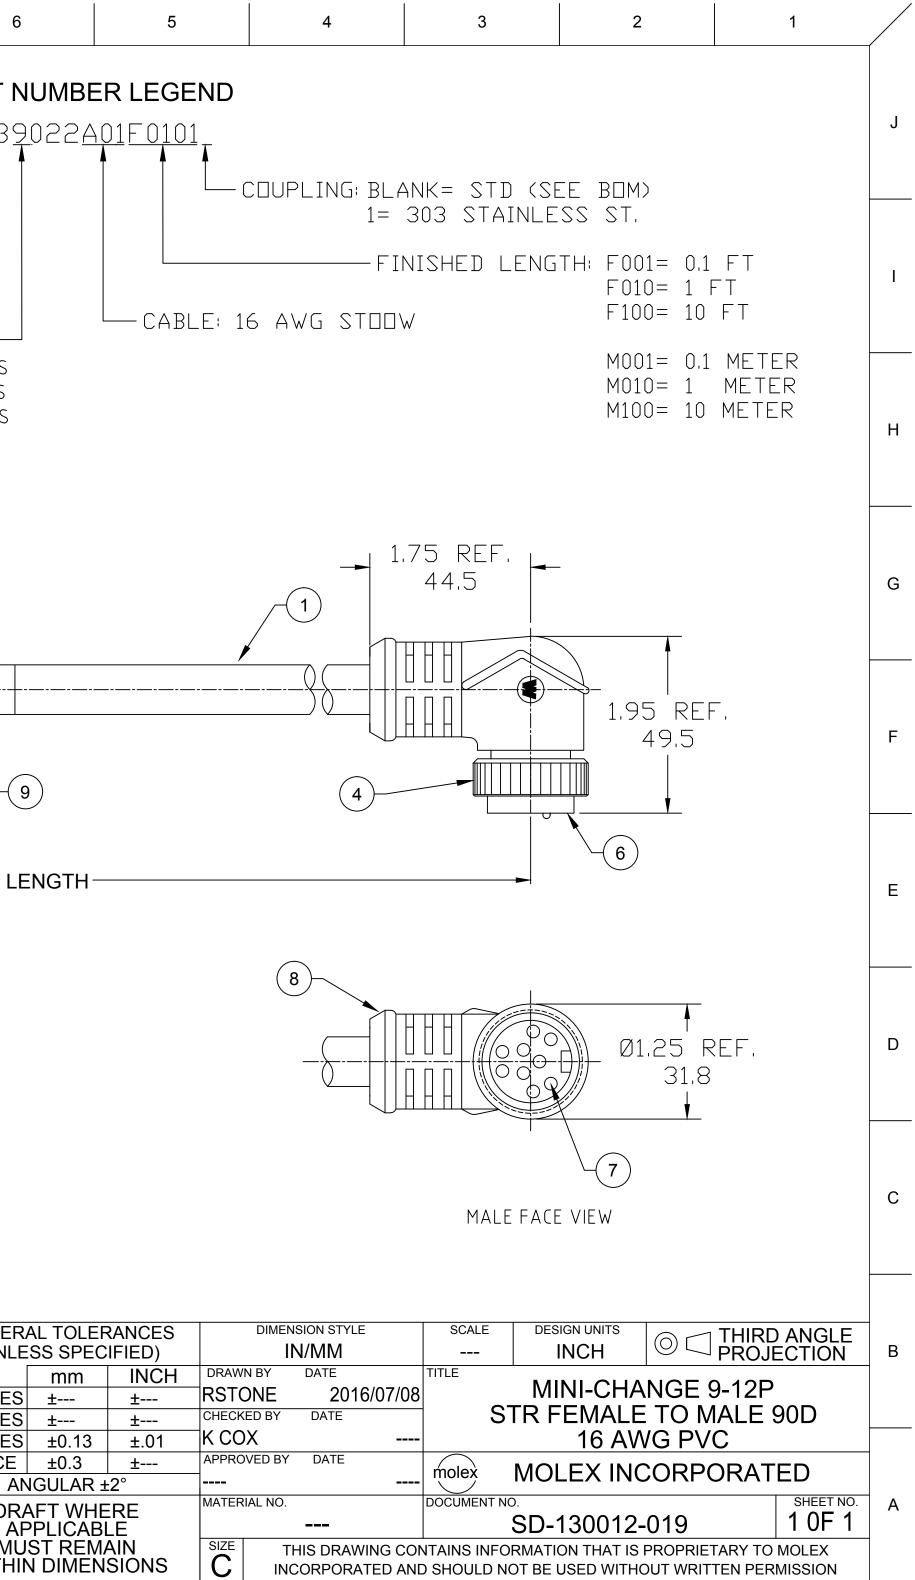

|   | 13                                                                                       | 12                                                                                             | 11                                                                                                    | 10                                                                                       | 9                                                                                              | 8                                                                                                     | 7          | 6                                   |
|---|------------------------------------------------------------------------------------------|------------------------------------------------------------------------------------------------|-------------------------------------------------------------------------------------------------------|------------------------------------------------------------------------------------------|------------------------------------------------------------------------------------------------|-------------------------------------------------------------------------------------------------------|------------|-------------------------------------|
|   | FAC                                                                                      | CE VIEW-FEMALE INS                                                                             | ERT                                                                                                   | 1                                                                                        | FACE VIEW-MALE INSERT                                                                          |                                                                                                       |            | PART N                              |
| J |                                                                                          |                                                                                                | 8 9 1<br>7 2 0 2<br>6 1 3<br>5 4                                                                      |                                                                                          |                                                                                                |                                                                                                       |            | 333                                 |
| I | 1 ORANGE<br>2 BLUE<br>3 RED/BLACK<br>4 GREEN/BLACK<br>5 WHITE<br>6 RED<br>7 GREEN/YELLOW | 1 ORANGE<br>2 BLUE<br>3 WHITE/BLACK<br>4 RED/BLACK<br>5 GREEN/BLACK<br>6 ORANGE/BLACK<br>7 RED | 1 ORANGE<br>2 BLUE<br>3 WHITE/BLACK<br>4 RED/BLACK<br>5 GREEN/BLACK<br>6 ORANGE/BLACK<br>7 BLUE/BLACK | 1 ORANGE<br>2 BLUE<br>3 RED/BLACK<br>4 GREEN/BLACK<br>5 WHITE<br>6 RED<br>7 GREEN/YELLOW | 1 ORANGE<br>2 BLUE<br>3 WHITE/BLACK<br>4 RED/BLACK<br>5 GREEN/BLACK<br>6 ORANGE/BLACK<br>7 RED | 1 ORANGE<br>2 BLUE<br>3 WHITE/BLACK<br>4 RED/BLACK<br>5 GREEN/BLACK<br>6 ORANGE/BLACK<br>7 BLUE/BLACK |            | OLES —                              |
| Н | 8 WHT/BLACK<br>9 BLACK                                                                   | 8 GREEN/YELLOW<br>9 BLACK<br>10 WHITE                                                          | 8 BLACK/WHITE<br>9 GREEN/YELLOW<br>10 RED<br>11 WHITE<br>12 BLACK                                     | 8 WHT/BLACK<br>9 BLACK                                                                   | 8 GREEN/YELLO<br>9 BLACK<br>10 WHITE                                                           | W 8 BLACK/WHITE<br>9 GREEN/YELLO<br>10 RED<br>11 WHITE<br>12 BLACK                                    | ₩ 9:<br>1= | = 9 POLES<br>=10 POLES<br>=12 POLES |
|   |                                                                                          |                                                                                                |                                                                                                       |                                                                                          |                                                                                                |                                                                                                       | _          |                                     |
| G | Ø1.25 REF.                                                                               |                                                                                                |                                                                                                       |                                                                                          |                                                                                                |                                                                                                       |            |                                     |
| F |                                                                                          |                                                                                                |                                                                                                       |                                                                                          |                                                                                                |                                                                                                       |            |                                     |
|   |                                                                                          |                                                                                                | 31.8                                                                                                  |                                                                                          |                                                                                                | 71.6                                                                                                  |            |                                     |
| E | 2. FINISH:                                                                               |                                                                                                | FEMA                                                                                                  | ALE FACE VIEW                                                                            | -                                                                                              |                                                                                                       | FI         | NISHED LE                           |
| D | 3. ELECTRICAL:<br>VOLTAGE: 600V<br>CURRENT: 9 POLE: 7A<br>10 POLE: 7A<br>12 POLE: 5A     |                                                                                                |                                                                                                       |                                                                                          |                                                                                                |                                                                                                       |            |                                     |
| С | 5, PROTEC                                                                                | ATING: -20°T[<br>TION: IP67 (\<br>NG THREAD: 1                                                 | WHEN MATED)                                                                                           |                                                                                          |                                                                                                |                                                                                                       |            |                                     |
|   |                                                                                          | חבו                                                                                            |                                                                                                       | BLACK/Y                                                                                  | /FIID\./                                                                                       |                                                                                                       |            | Y GENER                             |
| B | 9 WRAP LA                                                                                |                                                                                                |                                                                                                       |                                                                                          |                                                                                                | 30/.                                                                                                  |            | // // // //                         |

| В | 9    | WRAP LABEL                  | VINYL                    | BLACK/YELLOW                          |     |                                                                                                                                                         |
|---|------|-----------------------------|--------------------------|---------------------------------------|-----|---------------------------------------------------------------------------------------------------------------------------------------------------------|
|   | 8    | OVERMOLD (90 DEG MALE)      | PVC                      | YELLOW                                |     |                                                                                                                                                         |
|   | 7    | CONTACT PIN                 | COPPER ALLOY GOLD PLATED |                                       |     |                                                                                                                                                         |
|   | 6    | MALE INSERT (C-SIZE)        | PVC                      | YELLOW                                |     | <u>چ</u> د                                                                                                                                              |
|   | 5    | OVERMOLD (STRAIGHT FEMALE)  | PVC                      | YELLOW                                |     | j S                                                                                                                                                     |
|   | 4    | COUPLING NUT (INTERNAL THD) | ZINC DIE-CAST            | BLACK                                 | L L | 9 F                                                                                                                                                     |
|   | 3    | CONTACT SOCKET              | COPPER ALLOY             | GOLD PLATED                           |     | <u></u> |
| А | 2    | FEMALE INSERT (C-SIZE)      | PVC                      | YELLOW                                |     | NO: IPG2017-0018                                                                                                                                        |
|   | 1    | CABLE, 16 AWG, STOOW        | PVC JACKET               | YELLOW                                |     |                                                                                                                                                         |
|   | ITEM | DESCRIPTION                 | MATERIAL                 | FINISH                                |     | С<br>Ш                                                                                                                                                  |
|   | -    |                             |                          | · · · · · · · · · · · · · · · · · · · |     |                                                                                                                                                         |