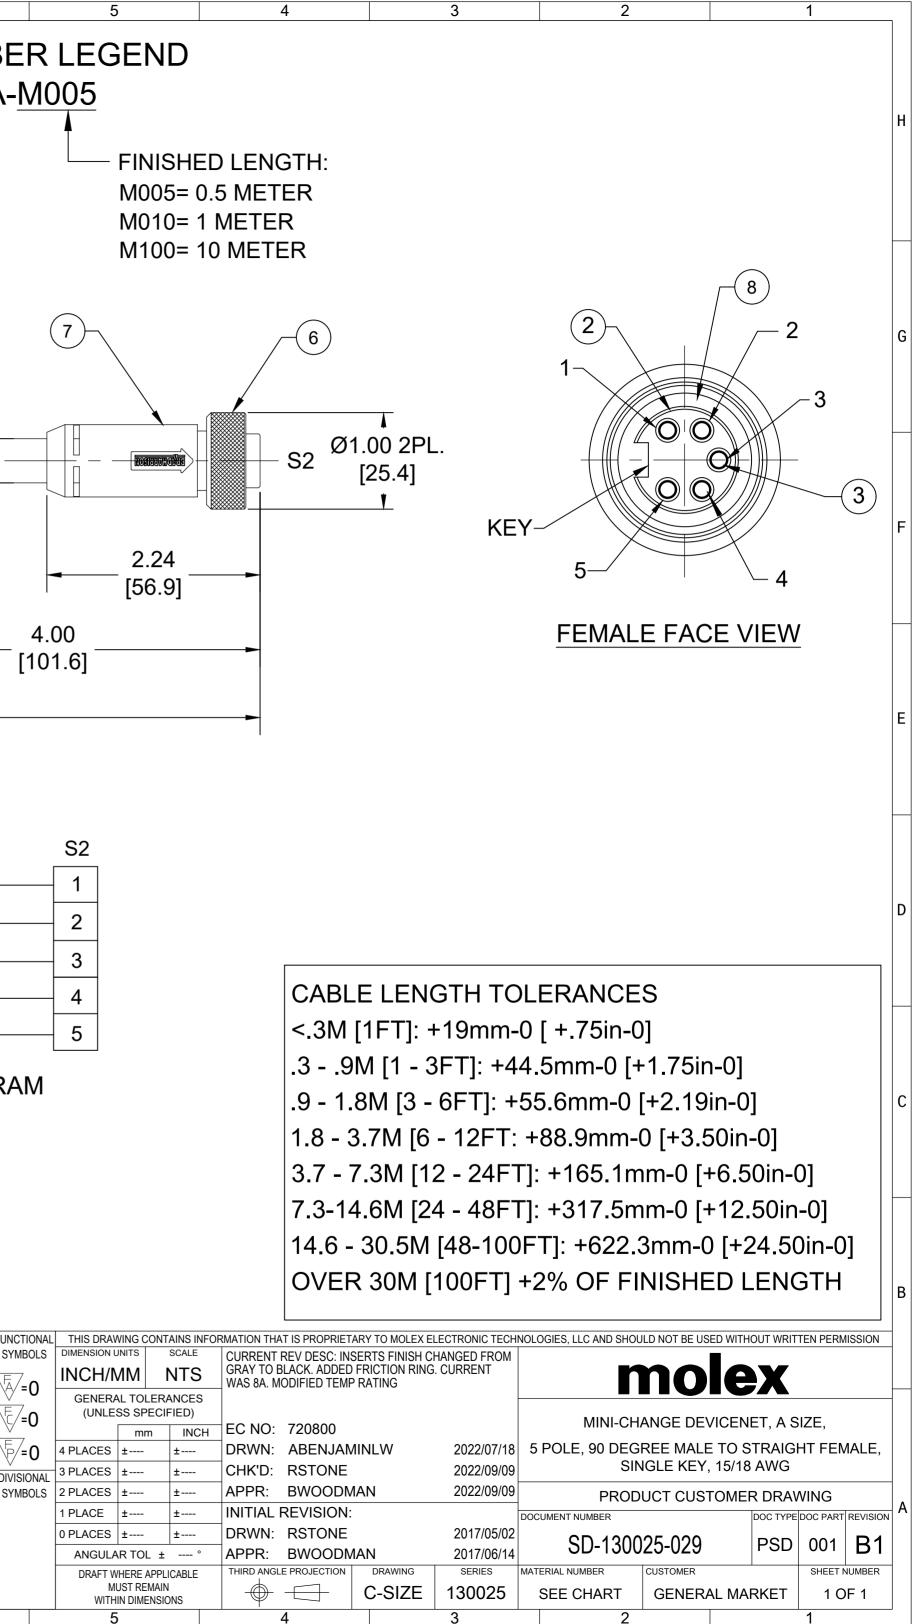

| #   1300250153   DN19A-M005   0.5M [1FT 8 IN]     1300250163   DN19A-M150   15M [49FT 2 IN]     1300250170   DN19A-M300   30M [98FT 5 IN]     9   90" 5   4   91   7     1   100250163   DN19A-M300   30M [98FT 5 IN]     9   MALE FACE VIEW<br>NOTES:   1.63   9   1.28     1   1.63   1.28   9   [12.2]     NOTES:   1.   MALE FACE VIEW<br>NOTES:   9   1.28   9   FINISHED LENGTH     1   2   FINISH: AS NOTED   1.28   9   FINISHED LENGTH     2   FINISH: AS NOTED   1.35.5   9   FINISHED LENGTH     3   ELECTRICAL:   YOUTAGE RATING PER ILC: 300V   YOUTAGE RATING PER UL: 300V   YUUTAGE RATING PER UL: 300V     YULTAGE RATING PER VIL: 300V   CURRENT: 4A (B)   9   WHITE   1     5   PROTECTION: IPP67 (WHEN MATED)   6   COUPLING THREAD: 7/8-16   1     7   UL RECOGNIZED FILE: LER8837   8   ALL DIMENSIONS ARE FOR REFERENCE UNLESS   WHITE   8     8   FRICTION RING   NYLON                                                                                                                                                                                                                                                                                                                                                                                                                                                                                                                                                                                                                                                                                                                                                                                                                                                                                                                                                                                                                                                                                                                                                                                                  |   | 12                                                              |                                    | 11                  | 10          | 9               | 8         |     | 7  | 6                    |  |
|-------------------------------------------------------------------------------------------------------------------------------------------------------------------------------------------------------------------------------------------------------------------------------------------------------------------------------------------------------------------------------------------------------------------------------------------------------------------------------------------------------------------------------------------------------------------------------------------------------------------------------------------------------------------------------------------------------------------------------------------------------------------------------------------------------------------------------------------------------------------------------------------------------------------------------------------------------------------------------------------------------------------------------------------------------------------------------------------------------------------------------------------------------------------------------------------------------------------------------------------------------------------------------------------------------------------------------------------------------------------------------------------------------------------------------------------------------------------------------------------------------------------------------------------------------------------------------------------------------------------------------------------------------------------------------------------------------------------------------------------------------------------------------------------------------------------------------------------------------------------------------------------------------------------------------------------------------------------------------------------------------------------------------------------------------------------------------------------------|---|-----------------------------------------------------------------|------------------------------------|---------------------|-------------|-----------------|-----------|-----|----|----------------------|--|
| 1300250153   DN19A-M150   0.5M [1FT 8 IN]     1300250170   DN19A-M150   15M [49FT 2 IN]     1300250170   DN19A-M300   30M [98FT 5 IN]     90"   5   4     100250170   DN19A-M300   30M [98FT 5 IN]     100250170   DN19A-M300   30M [98FT 5 IN]     1100250170   DN19A-M300   30M [98FT 5 IN]     11000250170   DN19A-M300   30M [98FT 5 IN]     1100250170   DN19A-M300   30M [98FT 5 IN]     11000250170   DR102507   DR102507     11000250170   DR102507   DR102507     11000250170   DN19A-M300   WHITE     1100025012501260126   DIPE   BLACK     11100127   DIPE   BLACK     11100127001010011   ZINC DIE CAST                                                                                                                                                                                                                                                                                                                                                                                                                                                                                                                                                                                                                                                                                                                                                                                                                                                                                                                                                                                                                                                                                                                                                                                     | Н |                                                                 |                                    |                     |             |                 |           |     | F  | PART NUMBE<br>DN19A- |  |
| 1300250170 DN19A-M300 30M [98FT 5 IN]   0 90 5   0 10   10 90   11 10   12 10   12 10   1300250170 10   10 10   11 10   12 10   1300250170 10   10 10   11 10   12 10   1300250170 10   14 11   12 128   1300250170 10   11 10   12 128   1300250170 10   1300250170 10   12 128   1300250170 128   12 128   12 128   12 128   12 128   12 128   13002 11   12 128   13002 11   13002 11   13002 11   13002 11   14 128   15 10   16 10   17 11   18                                                                                                                                                                                                                                                                                                                                                                                                                                                                                                                                                                                                                                                                                                                                                                                                                                                                                                                                                                                                                                                                                                                                                                                                                                                                                                                                                                                                                                                                                                                                                                                                                                            |   | 1300250153 DN19A-M00                                            |                                    | 5 0.5M [ 1FT 8 IN ] |             |                 |           |     |    |                      |  |
| 6   90   5   4   P1   1   1   PN     1   1   1   1   1   1   1   1   1   1   1   1   1   1   1   1   1   1   1   1   1   1   1   1   1   1   1   1   1   1   1   1   1   1   1   1   1   1   1   1   1   1   1   1   1   1   1   1   1   1   1   1   1   1   1   1   1   1   1   1   1   1   1   1   1   1   1   1   1   1   1   1   1   1   1   1   1   1   1   1   1   1   1   1   1   1   1   1   1   1   1   1   1   1   1   1   1   1   1   1   1   1   1   1   1   1   1   1   1   1 <th></th> <td>130</td> <td>0250163</td> <td>DN19A-M150</td> <td>) 151</td> <td>M [ 49FT 2 IN ]</td> <td></td> <td></td> <td></td> <td></td>                                                                                                                                                                                                                                                                                                                                                                                                                                                                                                                                                                                                                                                                                                                                                                                                                                                                                                                                                                                                                                                                                                                                                                                                                                                                                                                                                                                                                                                          |   | 130                                                             | 0250163                            | DN19A-M150          | ) 151       | M [ 49FT 2 IN ] |           |     |    |                      |  |
| Image: structure in the st |   | 1300250170 DN19A-M30                                            |                                    | ) 30M [ 98FT 5 IN]  |             |                 |           |     |    |                      |  |
| Image: structure in the st |   |                                                                 |                                    |                     |             |                 |           |     |    |                      |  |
| REV   ALE FACE VIEW     NOTES:   1.63     12   9     12   9     12   1.28     13   1.28     141.41   9     141.41   9     12   9     12   1.28     13   ELECTRICAL:     VOLTAGE RATING PER IEC 60664: 300V     VOLTAGE RATING PER IEC 60664: 300V     VOLTAGE RATING PER IEC 60664: 300V     VOLTAGE RATING PER IL: 300V     CURRENT: 4A (B1)     4   TEMP RATING: 20' TO +80'C (B1)     5   PROTECTION: IP67 (WHEN MATED)     6   COUPLING THREAD: 7/8-16     7   UL RECOGNIZED FILE: E152210     CASA CERTIFIED FILE: LR6837     8   ALL DIMENSIONS ARE FOR REFERENCE UNLESS     TOLERANCED OR NOTED OTHERWISE     9   WRAP LABEL   VINYL     8   ALL DIMENSIONS ARE FOR REFERENCE UNLESS     10   G   FEMALE COUPLING NUT     7   OVERMOLDS   TPE     8   G   FEMALE COUPLING NUT     8   G   FEMALE COUPLING NUT     8                                                                                                                                                                                                                                                                                                                                                                                                                                                                                                                                                                                                                                                                                                                                                                                                                                                                                                                                                                                                                                                                                                                                                                                                                                                                      | G | 90                                                              | )° 5–                              | <u> </u>            |             |                 | 7         |     |    | $\rightarrow$        |  |
| MALE FACE VIEW   [35.5] +     NOTES:   [5]     I. MATERIAL: AS NOTED     2. FINISH: AS NOTED     3. ELECTRICAL:     VOLTAGE RATING PER IEC 60664: 300V     VOLTAGE RATING PER UL: 300V     CURRENT: 4A (8i)     9     4. TEMP RATING: -20° TO +80°C (8i)     5. PROTECTION: IP67 (WHEN MATED)     6. COUPLING THREAD: 7/8-16     7. UL RECOGNIZED FILE: E152210     CSA CERTIFIED FILE: R6837     8. ALL DIMENSIONS ARE FOR REFERENCE UNLESS     TOLERANCED OR NOTED OTHERWISE     9   WRAP LABEL     9   WRAP LABEL     10   OVERMOLDS     11   DECOUPLING NUT     12   RED     13   CONTACT PIN     14   CONTACT PIN     15   MALE COUPLING NUT     21NC DIE CAST   BLACK     13   CONTACT SOCKET     21NSERTS   TPE     32   CONTACT SOCKET     21NSERTS   TPE     33   CONTACT SOCKET     21NSERTS   TPE     34   COMPONENT     12 <td< th=""><th>F</th><th>KEY</th><th></th><th></th><th>1.63</th><th></th><th></th><th></th><th></th><th></th></td<>                                                                                                                                                                                                                                                                                                                                                                                                                                                                                                                                                                                                                                                                                                                                                                                                                                                                                                                                                                                                                                                                                                                                      | F | KEY                                                             |                                    |                     | 1.63        |                 |           |     |    |                      |  |
| e   1. MATERIAL: AS NOTED     2. FINISH: AS NOTED     3. ELECTRICAL:     VOLTAGE RATING PER IEC 60664: 300V     VOLTAGE RATING PER UL: 300V     CURRENT: 4A (B1)     4. TEMP RATING: -20° TO +80°C (B1)     5. PROTECTION: IP67 (WHEN MATED)     6. COUPLING THREAD: 7/8-16     7. UL RECOGNIZED FILE: E152210     CSA CERTIFIED FILE: E152210     CSA CERTIFIED FILE: E152210     CSA CERTIFIED FILE: E16837     8. ALL DIMENSIONS ARE FOR REFERENCE UNLESS     TOLERANCED OR NOTED OTHERWISE     9   WRAP LABEL     VINYL   BLACK/YELLOW     8   FRICTION RING     7< OVERMOLDS                                                                                                                                                                                                                                                                                                                                                                                                                                                                                                                                                                                                                                                                                                                                                                                                                                                                                                                                                                                                                                                                                                                                                                                                                                                                                                                                                                                                                                                                                                               |   | NOTE                                                            |                                    | CE VIEW             |             |                 |           |     |    |                      |  |
| VOLTAGE RATING PER IEC 60664: 300V     VOLTAGE RATING PER UL: 300V     CURRENT: 4A (B1)     1   DRAIN     2   RED     3   BLACK     4.   TEMP RATING: -20° TO +80°C (B1)     5.   PROTECTION: IP67 (WHEN MATED)     6.   COUPLING THREAD: 7/8-16     7.   UL RECOGNIZED FILE: E152210     CSA CERTIFIED FILE: LR6837     8.   ALL DIMENSIONS ARE FOR REFERENCE UNLESS     TOLERANCED OR NOTED OTHERWISE     9   WRAP LABEL     VINYL   BLACK/YELLOW     8   FRICTION RING     7   OVERMOLDS     TPE   GRAY     6   FEMALE COUPLING NUT     2   INSERTS     8   GONTACT SOCKET     4   CONTACT SOCKET     2   INSERTS     7   OVERNENT     4   CONTACT SOCKET     2   INSERTS     8   CABLE-DEVICENET THICK     1   CABLE 2/15 & 2/18 SHIELD     PVC   GRAY     PAIR   ITEM     1   CABLE 2/15 & 2/18 SHIE                                                                                                                                                                                                                                                                                                                                                                                                                                                                                                                                                                                                                                                                                                                                                                                                                                                                                                                                                                                                                                                                                                                                                                                                                                                                                       | E | 1.                                                              | 1. MATERIAL: AS NOTED              |                     |             |                 |           |     |    |                      |  |
| CURRENT: 4A (B1)   P1   DRAIN     4. TEMP RATING: -20° TO +80°C (B1)   1   RED     5. PROTECTION: IP67 (WHEN MATED)   6. COUPLING THREAD: 7/8-16   3   BLACK     7. UL RECOGNIZED FILE: E152210<br>CSA CERTIFIED FILE: LR6837   3   WHITE     8. ALL DIMENSIONS ARE FOR REFERENCE UNLESS<br>TOLERANCED OR NOTED OTHERWISE   WIRING DIAGR.     9   WRAP LABEL   VINYL   BLACK/YELLOW     8   FRICTION RING   NYLON   WHITE     7   OVERMOLDS   TPE   GRAY     6   FEMALE COUPLING NUT   ZINC DIE CAST   BLACK E-COATED     8   GONTACT SOCKET   COPPER ALLOY   GOLD OVER NICKEL     2   INSERTS   TPE   BLACK     4   CONTACT SOCKET   COPPER ALLOY   GOLD OVER NICKEL     2   INSERTS   TPE   BLACK     1   CABLE-DEVICENET THICK   GRAY   B1     1   CABLE-DEVICENET THICK   FINISH   B1     DECUMENT STATUS P1   RELEASE DATE 2020000   180804   B                                                                                                                                                                                                                                                                                                                                                                                                                                                                                                                                                                                                                                                                                                                                                                                                                                                                                                                                                                                                                                                                                                                                                                                                                                            |   |                                                                 | VOLTAGE RATING PER IEC 60664: 300V |                     |             |                 |           |     |    |                      |  |
| p   4. TEMP RATING: -20° TO +80°C (B1)     5. PROTECTION: IP67 (WHEN MATED)     6. COUPLING THREAD: 7/8-16     7. UL RECOGNIZED FILE: E152210     CSA CERTIFIED FILE: LR6837     8. ALL DIMENSIONS ARE FOR REFERENCE UNLESS     TOLERANCED OR NOTED OTHERWISE     9   WRAP LABEL     10   OVERMOLDS     11   CONTACT PIN     12   CONTACT SOCKET     13   CONTACT SOCKET                                                                                                                                                                                                                                                                                                                                                                                                                                                                                                                                                                                                                                                                                                                                                                                                                                                                                                                                                                                                                                                                                                                                                                                                                                                                                                                            |   |                                                                 |                                    | $\frown$            | ER UL: 300V |                 |           |     |    | DRAIN                |  |
| 5.   PROTECTION: IP67 (WHEN MATED)   2   BLACK     6.   COUPLING THREAD: 7/8-16   3   WHITE     7.   UL RECOGNIZED FILE: E152210<br>CSA CERTIFIED FILE: LR6837   4   BLUE     8.   ALL DIMENSIONS ARE FOR REFERENCE UNLESS<br>TOLERANCED OR NOTED OTHERWISE   WIRING DIAGR.     9   WRAP LABEL   VINYL   BLACK/YELLOW     8.   FRICTION RING   NYLON   WHITE     7   OVERMOLDS   TPE   GRAY     6   FEMALE COUPLING NUT   ZINC DIE CAST   BLACK E-COATED     4   CONTACT PIN   COPPER ALLOY   GOLD OVER NICKEL     2   INSERTS   TPE   BLACK     4   CONTACT SOCKET   COPPER ALLOY   GOLD OVER NICKEL     2   INSERTS   TPE   BLACK     1   CABLE-DEVICENET THICK<br>PAIR   PVC   GRAY     1   CABLE-DEVICENET THICK   PVC   GRAY     9   NATERIAL   FINISH   DOCUMENT STATUS                                                                                                                                                                                                                                                                                                                                                                                                                                                                                                                                                                                                                                                                                                                                                                                                                                                                                                                                                                                                                                                                                                                                                                                                                                                                                                                   | D |                                                                 |                                    |                     |             |                 |           |     |    |                      |  |
| 6.   COUPLING THREAD: 7/8-16   3   WHITE     7.   UL RECOGNIZED FILE: E152210<br>CSA CERTIFIED FILE: LR6837   4   BLUE     8.   ALL DIMENSIONS ARE FOR REFERENCE UNLESS<br>TOLERANCED OR NOTED OTHERWISE   WIRING DIAGR.     9   WRAP LABEL   VINYL   BLACK/YELLOW     8   FRICTION RING   NYLON   WHITE     7   OVERMOLDS   TPE   GRAY     6   FEMALE COUPLING NUT   ZINC DIE CAST   BLACK E-COATED     4   CONTACT PIN   COPPER ALLOY   GOLD OVER NICKEL     3   CONTACT SOCKET   COPPER ALLOY   GOLD OVER NICKEL     2   INSERTS   TPE   BLACK     4   CABLE-DEVICENET THICK<br>PAIR   PVC   GRAY     0   CABLE 2/15 & 2/18 SHIELD<br>PAIR   PVC   GRAY     0   TEM   COMPONENT   MATERIAL   FINISH                                                                                                                                                                                                                                                                                                                                                                                                                                                                                                                                                                                                                                                                                                                                                                                                                                                                                                                                                                                                                                                                                                                                                                                                                                                                                                                                                                                          |   | 5. PROTECTION: IP67 (WHEN MATED)                                |                                    |                     |             |                 |           |     |    |                      |  |
| 7.   UL RECOGNIZED FILE: E152210<br>CSA CERTIFIED FILE: LR6837   4   BLUE     8.   ALL DIMENSIONS ARE FOR REFERENCE UNLESS<br>TOLERANCED OR NOTED OTHERWISE   WIRING DIAGR.     9   WRAP LABEL   VINYL   BLACK/YELLOW     8   FRICTION RING   NYLON   WHITE     7   OVERMOLDS   TPE   GRAY     6   FEMALE COUPLING NUT   ZINC DIE CAST   BLACK E-COATED     4   CONTACT PIN   COPPER ALLOY   GOLD OVER NICKEL     3   CONTACT SOCKET   COPPER ALLOY   GOLD OVER NICKEL     2   INSERTS   TPE   BLACK     A   CABLE-DEVICENET THICK<br>CABLE 2/15 & 2/18 SHIELD   PVC   GRAY     A   COMPONENT   MATERIAL   FINISH                                                                                                                                                                                                                                                                                                                                                                                                                                                                                                                                                                                                                                                                                                                                                                                                                                                                                                                                                                                                                                                                                                                                                                                                                                                                                                                                                                                                                                                                               |   |                                                                 |                                    |                     |             |                 |           |     |    |                      |  |
| CSA CERTIFIED FILE: LR6837   3     8. ALL DIMENSIONS ARE FOR REFERENCE UNLESS<br>TOLERANCED OR NOTED OTHERWISE   WIRING DIAGR.     9   WRAP LABEL   VINYL   BLACK/YELLOW     8   FRICTION RING   NYLON   WHITE     7   OVERMOLDS   TPE   GRAY     6   FEMALE COUPLING NUT   ZINC DIE CAST   BLACK E-COATED     5   MALE COUPLING NUT   ZINC DIE CAST   BLACK E-COATED     4   CONTACT PIN   COPPER ALLOY   GOLD OVER NICKEL     2   INSERTS   TPE   BLACK     1   CABLE-DEVICENET THICK<br>PAIR   PVC   GRAY     1   CABLE 2/15 & 2/18 SHIELD<br>PAIR   PVC   GRAY     1   MATERIAL   FINISH   B1                                                                                                                                                                                                                                                                                                                                                                                                                                                                                                                                                                                                                                                                                                                                                                                                                                                                                                                                                                                                                                                                                                                                                                                                                                                                                                                                                                                                                                                                                               |   | 7. UL RECOGNIZED FILE: E152210 4   CSA CERTIFIED FILE: LR6837 5 |                                    |                     |             |                 |           |     |    |                      |  |
| C   TOLERANCED OR NOTED OTHERWISE   WIRING DIAGR     9   WRAP LABEL   VINYL   BLACK/YELLOW     8   FRICTION RING   NYLON   WHITE     7   OVERMOLDS   TPE   GRAY     6   FEMALE COUPLING NUT   ZINC DIE CAST   BLACK E-COATED     5   MALE COUPLING NUT   ZINC DIE CAST   BLACK E-COATED     4   CONTACT PIN   COPPER ALLOY   GOLD OVER NICKEL     3   CONTACT SOCKET   COPPER ALLOY   GOLD OVER NICKEL     2   INSERTS   TPE   BLACK     1   CABLE-DEVICENET THICK<br>CABLE 2/15 & 2/18 SHIELD   PVC   GRAY     A   CABLE 2/15 & 2/18 SHIELD   PVC   GRAY     AIR   ITEM   COMPONENT   MATERIAL   FINISH                                                                                                                                                                                                                                                                                                                                                                                                                                                                                                                                                                                                                                                                                                                                                                                                                                                                                                                                                                                                                                                                                                                                                                                                                                                                                                                                                                                                                                                                                        |   |                                                                 |                                    |                     |             |                 |           |     |    |                      |  |
| 8   FRICTION RING   NYLON   WHITE   B1     7   OVERMOLDS   TPE   GRAY     6   FEMALE COUPLING NUT   ZINC DIE CAST   BLACK E-COATED     5   MALE COUPLING NUT   ZINC DIE CAST   BLACK E-COATED     4   CONTACT PIN   COPPER ALLOY   GOLD OVER NICKEL     3   CONTACT SOCKET   COPPER ALLOY   GOLD OVER NICKEL     2   INSERTS   TPE   BLACK     1   CABLE-DEVICENET THICK<br>CABLE 2/15 & 2/18 SHIELD<br>PAIR   PVC   GRAY     ITEM   COMPONENT   MATERIAL   FINISH                                                                                                                                                                                                                                                                                                                                                                                                                                                                                                                                                                                                                                                                                                                                                                                                                                                                                                                                                                                                                                                                                                                                                                                                                                                                                                                                                                                                                                                                                                                                                                                                                              | С | •                                                               | WIRING DIAGRA                      |                     |             |                 |           |     |    |                      |  |
| 7   OVERMOLDS   TPE   GRAY     6   FEMALE COUPLING NUT   ZINC DIE CAST   BLACK E-COATED     5   MALE COUPLING NUT   ZINC DIE CAST   BLACK E-COATED     4   CONTACT PIN   COPPER ALLOY   GOLD OVER NICKEL     3   CONTACT SOCKET   COPPER ALLOY   GOLD OVER NICKEL     2   INSERTS   TPE   BLACK     1   CABLE-DEVICENET THICK<br>PAIR   PVC   GRAY     ITEM   COMPONENT   MATERIAL   FINISH                                                                                                                                                                                                                                                                                                                                                                                                                                                                                                                                                                                                                                                                                                                                                                                                                                                                                                                                                                                                                                                                                                                                                                                                                                                                                                                                                                                                                                                                                                                                                                                                                                                                                                     |   | 9                                                               | WRAP LABE                          | EL                  | VINYL       | BLACI           | K/YELLOW  |     |    |                      |  |
| B   6   FEMALE COUPLING NUT   ZINC DIE CAST   BLACK E-COATED     5   MALE COUPLING NUT   ZINC DIE CAST   BLACK E-COATED     4   CONTACT PIN   COPPER ALLOY   GOLD OVER NICKEL     3   CONTACT SOCKET   COPPER ALLOY   GOLD OVER NICKEL     2   INSERTS   TPE   BLACK     1   CABLE-DEVICENET THICK<br>CABLE 2/15 & 2/18 SHIELD<br>PAIR   PVC   GRAY     ITEM   COMPONENT   MATERIAL   FINISH                                                                                                                                                                                                                                                                                                                                                                                                                                                                                                                                                                                                                                                                                                                                                                                                                                                                                                                                                                                                                                                                                                                                                                                                                                                                                                                                                                                                                                                                                                                                                                                                                                                                                                    |   | 8                                                               | FRICTION R                         | ING                 | NYLON       | WHITI           | E         | В   | 1) |                      |  |
| B   5   MALE COUPLING NUT   ZINC DIE CAST   BLACK E-COATED     4   CONTACT PIN   COPPER ALLOY   GOLD OVER NICKEL     3   CONTACT SOCKET   COPPER ALLOY   GOLD OVER NICKEL     2   INSERTS   TPE   BLACK     4   CABLE-DEVICENET THICK<br>CABLE 2/15 & 2/18 SHIELD<br>PAIR   PVC   GRAY     ITEM   COMPONENT   MATERIAL   FINISH                                                                                                                                                                                                                                                                                                                                                                                                                                                                                                                                                                                                                                                                                                                                                                                                                                                                                                                                                                                                                                                                                                                                                                                                                                                                                                                                                                                                                                                                                                                                                                                                                                                                                                                                                                 |   | 7                                                               | OVERMOLD                           | S                   | TPE         | GRAY            | ,         |     |    |                      |  |
| 5   MALE COUPLING NUT   ZINC DIE CAST   BLACK E-COATED     4   CONTACT PIN   COPPER ALLOY   GOLD OVER NICKEL     3   CONTACT SOCKET   COPPER ALLOY   GOLD OVER NICKEL     2   INSERTS   TPE   BLACK     4   CABLE-DEVICENET THICK   PVC   GRAY     A   1   CABLE 2/15 & 2/18 SHIELD   PVC   GRAY     B1   DOCUMENT STATUS   P1   RELEASE DATE   2022/09/09     12   11   10   9   8   7                                                                                                                                                                                                                                                                                                                                                                                                                                                                                                                                                                                                                                                                                                                                                                                                                                                                                                                                                                                                                                                                                                                                                                                                                                                                                                                                                                                                                                                                                                                                                                                                                                                                                                         |   | 6                                                               | FEMALE CO                          | UPLING NUT          | ZINC DIE C  | AST BLACI       | K E-COATE | D   |    |                      |  |
| 4   CONTACT PIN   COPPER ALLOY   GOLD OVER NICKEL     3   CONTACT SOCKET   COPPER ALLOY   GOLD OVER NICKEL     2   INSERTS   TPE   BLACK     4   CABLE-DEVICENET THICK<br>CABLE 2/15 & 2/18 SHIELD<br>PAIR   PVC   GRAY     ITEM   COMPONENT   MATERIAL   FINISH     DOCUMENT STATUS   P1   RELEASE DATE   2022/09/09     18:08:04   10   9   8   7   6                                                                                                                                                                                                                                                                                                                                                                                                                                                                                                                                                                                                                                                                                                                                                                                                                                                                                                                                                                                                                                                                                                                                                                                                                                                                                                                                                                                                                                                                                                                                                                                                                                                                                                                                         | В | 5                                                               | MALE COUF                          | LING NUT            | ZINC DIE C  | AST BLACI       | K E-COATE | D   |    |                      |  |
| 2 INSERTS TPE BLACK   A CABLE-DEVICENET THICK<br>CABLE 2/15 & 2/18 SHIELD<br>PAIR PVC GRAY   ITEM COMPONENT MATERIAL FINISH                                                                                                                                                                                                                                                                                                                                                                                                                                                                                                                                                                                                                                                                                                                                                                                                                                                                                                                                                                                                                                                                                                                                                                                                                                                                                                                                                                                                                                                                                                                                                                                                                                                                                                                                                                                                                                                                                                                                                                     |   | 4                                                               | CONTACT P                          | PIN                 | COPPER A    | LLOY GOLD       | OVER NIC  | KEL |    | FUNC                 |  |
| A CABLE-DEVICENET THICK<br>CABLE 2/15 & 2/18 SHIELD<br>PAIR PVC GRAY   ITEM COMPONENT MATERIAL FINISH   DOCUMENT STATUS P1 RELEASE DATE 2022/09/09   12 11 10 9 8 7 6                                                                                                                                                                                                                                                                                                                                                                                                                                                                                                                                                                                                                                                                                                                                                                                                                                                                                                                                                                                                                                                                                                                                                                                                                                                                                                                                                                                                                                                                                                                                                                                                                                                                                                                                                                                                                                                                                                                           |   | 3                                                               | CONTACT S                          | OCKET               | COPPER A    | LLOY GOLD       | OVER NIC  | KEL |    | VF.                  |  |
| A 1 CABLE 2/15 & 2/18 SHIELD PVC GRAY   ITEM COMPONENT MATERIAL FINISH   DOCUMENT STATUS P1 RELEASE DATE 2022/09/09 18:08:04                                                                                                                                                                                                                                                                                                                                                                                                                                                                                                                                                                                                                                                                                                                                                                                                                                                                                                                                                                                                                                                                                                                                                                                                                                                                                                                                                                                                                                                                                                                                                                                                                                                                                                                                                                                                                                                                                                                                                                    |   | 2                                                               | INSERTS                            |                     | TPE         | BLACI           | K         | В   | 1) | F                    |  |
| DOCUMENT STATUS     P1     RELEASE DATE     2022/09/09     18:08:04       Improved and the second and the secon                                                                           | А | 1                                                               | CABLE 2/15                         |                     | PVC         | GRAY            | ,         |     |    |                      |  |
| FORMAT: IN-ACAD-19-prod C 12 11 10 9 8 7 6                                                                                                                                                                                                                                                                                                                                                                                                                                                                                                                                                                                                                                                                                                                                                                                                                                                                                                                                                                                                                                                                                                                                                                                                                                                                                                                                                                                                                                                                                                                                                                                                                                                                                                                                                                                                                                                                                                                                                                                                                                                      |   | ITEM                                                            | COMPONEN                           | IT                  | MATERIAL    | FINIS           | -         |     |    |                      |  |
|                                                                                                                                                                                                                                                                                                                                                                                                                                                                                                                                                                                                                                                                                                                                                                                                                                                                                                                                                                                                                                                                                                                                                                                                                                                                                                                                                                                                                                                                                                                                                                                                                                                                                                                                                                                                                                                                                                                                                                                                                                                                                                 |   | FORMAT: IN-ACAD-Ib-prod-C 12                                    | STATUS P1 F                        |                     |             | 9               | 8         |     | 7  | 6                    |  |