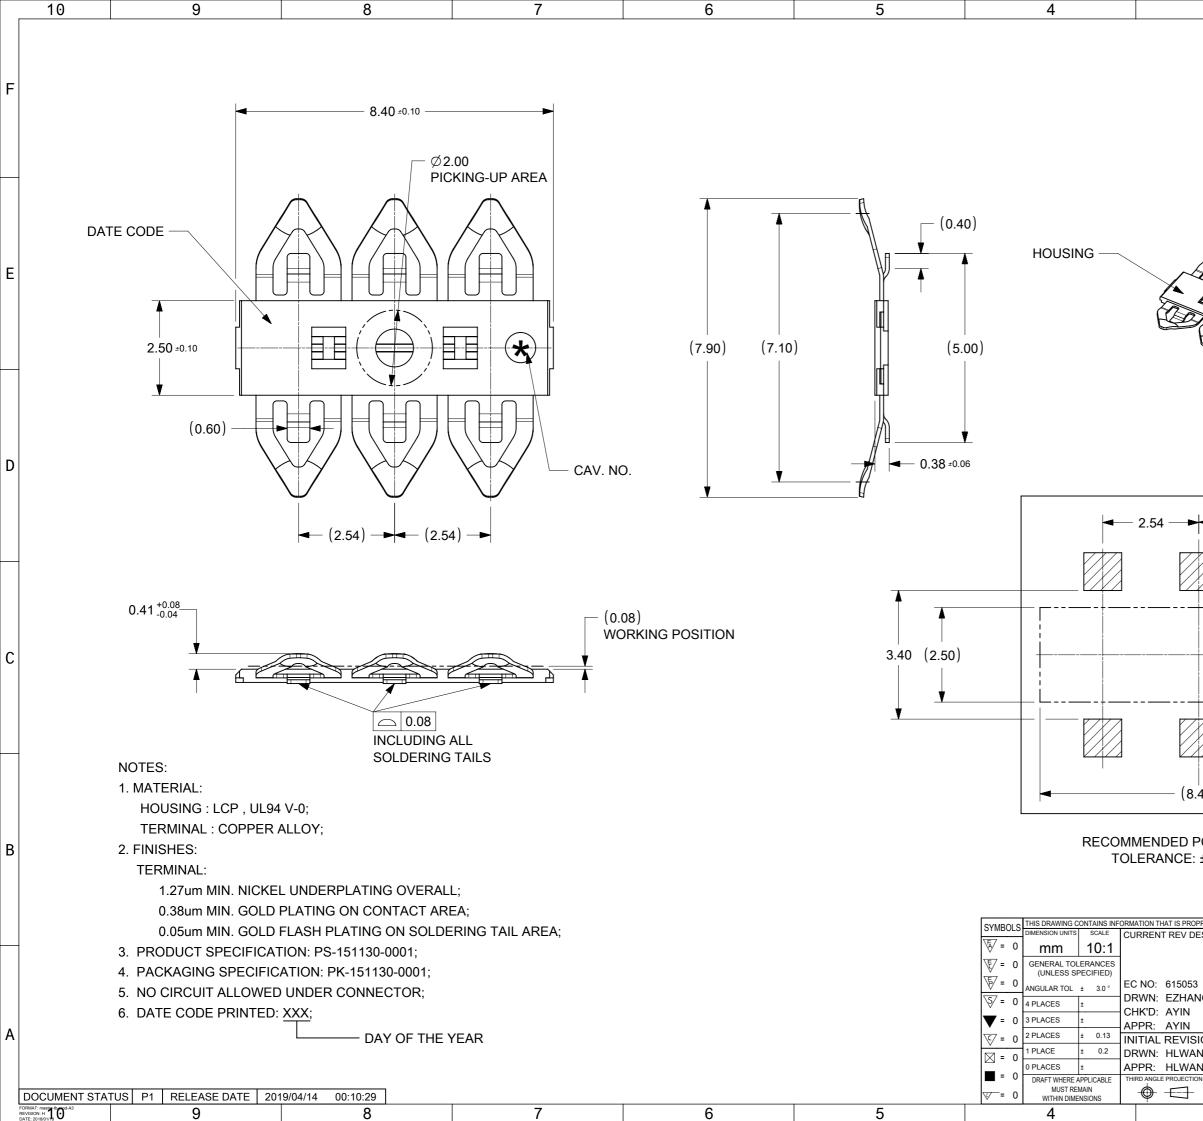

| 3                    |                                        | 2                                                                                  |                      |         | 1                | 1 |
|----------------------|----------------------------------------|------------------------------------------------------------------------------------|----------------------|---------|------------------|---|
|                      |                                        |                                                                                    |                      |         |                  | F |
|                      |                                        | FERMINAL                                                                           |                      |         |                  | E |
| 2.54                 |                                        |                                                                                    |                      |         |                  | D |
| 2<br>                |                                        |                                                                                    | CONNECTO             | DR Pf   | ROFILE           | С |
|                      |                                        | HNOLOGIES, LLC AND SHO                                                             | DULD NOT BE USED WIT | HOUT WR | ITTEN PERMISSION | В |
| ESC:                 |                                        | molex                                                                              |                      |         |                  |   |
| NG06                 | 2019/04/03<br>2019/04/14<br>2019/04/14 | SALES DRAWING FOR<br>0.38MM HEIGHT BLOCK SIM CONNECTOR<br>PRODUCT CUSTOMER DRAWING |                      |         |                  | A |
| ION:<br>NG06<br>NG06 | 2014/11/25<br>2014/12/23               | DOCUMENT NUMBER DOC TYPE DOC PART REVISION<br>SD-151130-0001 PSD 001 A             |                      |         |                  |   |
| DN DRAWING           | SERIES                                 | MATERIAL NUMBER                                                                    | CUSTOMER             |         | SHEET NUMBER     |   |
| A3-SIZE<br>3         | 151130                                 | 1511300001<br><b>2</b>                                                             | GENERAL MAR          | KET     | 1 OF 1           |   |
| 5                    |                                        | 2                                                                                  |                      |         |                  |   |