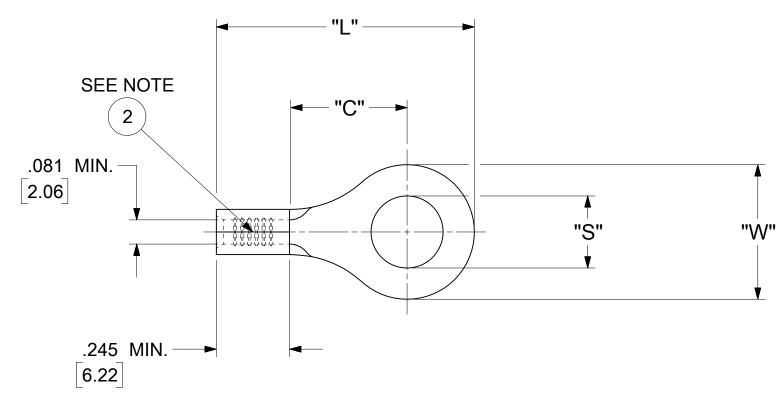

|   | 12                 | 11                    | 1(                 | 9                     | 9            | 8                   | 7                   | 6                      |               | 5            | 4                                | 3                                                                     |
|---|--------------------|-----------------------|--------------------|-----------------------|--------------|---------------------|---------------------|------------------------|---------------|--------------|----------------------------------|-----------------------------------------------------------------------|
|   | LOOSE              | E PIECE               | TAPE N             | OUNTED                |              |                     |                     | SPECIFICA <sup>-</sup> | TIONS         |              |                                  |                                                                       |
| Н | MATERIAL<br>NUMBER | ENGINEERING<br>NUMBER | MATERIAL<br>NUMBER | ENGINEERING<br>NUMBER | STUD<br>SIZE | "S"<br>±.005 [0.13] | "W"<br>±.010 [0.25] | "C"<br>MIN.            | "L"<br>MAX.   | "H"          | STOCK ±.001 [0.025]<br>THICKNESS |                                                                       |
|   | 190560055          | B-318-14              |                    |                       | 14           | .265 [6.73]         |                     |                        |               |              |                                  |                                                                       |
|   | 190560057          | B-318-38              |                    |                       | 38           | .390 [9.91]         | .534 [13.56]        | .554 [14.07]           | 1.115 [28.32] |              | .031 [0.79]                      |                                                                       |
|   | 190560059          | B-318-56              |                    |                       | 56           | .328 [8.33]         |                     |                        |               |              |                                  |                                                                       |
|   | 190560063          | B-323-04              |                    |                       | 4            | .119 [3.02]         |                     |                        |               |              |                                  |                                                                       |
|   | 190560065          | B-323-06              | 190560067          | B-323-06T             | 6            | .146 [3.71]         | .250 [6.35]         | .209 [5.31]            | .639 [16.23]  | .980 [24.89] | .031 [0.79]                      |                                                                       |
| G | 190560068          | B-323-08              |                    |                       | 8            | .173 [4.39]         |                     |                        |               |              |                                  |                                                                       |
|   | 190560070          | B-325-10              |                    |                       | 10           | .198 [5.03]         |                     |                        |               |              |                                  |                                                                       |
|   | 190560072          | B-325-14              | 190560074          | B-325-14T             | 14           | .265 [6.73]         | .467 [11.86]        | .388 [9.86]            | .916 [23.27]  | .980 [24.89] | .031 [0.79]                      |                                                                       |
|   | 190560075          | B-325-56              |                    |                       | 56           | .328 [8.33]         |                     |                        |               |              |                                  |                                                                       |
|   | 190560102          | B-337-04              |                    |                       | 4            | .119 [3.02]         |                     |                        |               |              |                                  |                                                                       |
| F | 190560104          | B-337-06              |                    |                       | 6            | .146 [3.71]         | 242 [7.02]          | 205 [7 24]             | 720 [40 54]   | 000 104 001  | 024 [0.70]                       |                                                                       |
|   | 190560106          | B-337-08              | 190560108          | B-337-08T             | 8            | .173 [4.39]         | .312 [7.92]         | .285 [7.24]            | .730 [18.54]  | .980 [24.89] | .031 [0.79]                      |                                                                       |
|   | 190560109          | B-337-10              | 190560111          | B-337-10T             | 10           | .198 [5.03]         |                     |                        |               |              |                                  |                                                                       |
|   | 190560114          | B-339-06              |                    |                       | 6            | .146 [3.71]         |                     |                        |               |              |                                  |                                                                       |
|   | 190560116          | B-339-08              |                    |                       | 8            | .173 [4.39]         | .342 [8.69]         | .310 [7.87]            | .775 [19.69]  |              | .031 [0.79]                      |                                                                       |
| E | 190560118          | B-339-10              |                    |                       | 10           | .198 [5.03]         |                     |                        |               |              |                                  |                                                                       |
|   |                    |                       |                    |                       |              |                     |                     |                        |               |              |                                  |                                                                       |
|   |                    |                       |                    |                       |              |                     |                     |                        |               |              |                                  |                                                                       |
|   |                    |                       |                    |                       |              |                     |                     |                        |               |              |                                  |                                                                       |
|   |                    |                       |                    |                       |              |                     |                     |                        |               |              |                                  |                                                                       |
| D |                    |                       |                    | <b>-</b>              | •            | 'L"                 |                     |                        |               |              | \[ \frac{1}{2} \frac{1}{2} \]    | F                                                                     |
|   |                    |                       |                    | SEE NOTE              |              |                     |                     |                        |               | <u> </u>     |                                  | ****                                                                  |
|   |                    |                       |                    | SEE NOTE  2           | <b>-</b>     | "C"—►               |                     |                        |               |              |                                  |                                                                       |
|   |                    |                       | <b>.</b>           |                       |              |                     |                     |                        |               |              |                                  |                                                                       |
|   |                    |                       | .081 M<br>[2.06]   | MIN.                  |              |                     |                     | A                      |               | "H"<br>      |                                  | $\mathcal{I}_{\mathcal{I}_{\mathcal{I}_{\mathcal{I}_{\mathcal{I}}}}}$ |

2. BRAZED SEAM

3. WIRE SIZE: 16-14 AWG

= 0 MM INCH EC NO: 620952 RING TONGUE TERMINAL **VERSAKRIMP 300-SERIES** DRWN: ABENJAMINLW 2019/06/13 4 PLACES 1.0-2.5 MM<sup>2</sup> CHK'D: GROJAS01 2019/07/19 3 PLACES 4. ALL DIMENSIONS IN INCHES/[MM]. APPR: JMACNEIL 2019/08/05 2 PLACES ± 0.13 ± .01 PRODUCT CUSTOMER DRAWING 1 PLACE 0.25 **INITIAL REVISION:** 5. PARTS ARE ROHS COMPLIANT. DRWN: JJ 0 PLACES ± 1984/11/28 --- ± ---190560053 | PSD | 000 | APPR: JMACNEIL 2019/08/05 ANGULAR TOL ± 0.5 ° 6. DIMS. SHOWN ARE FOR REFERENCE ONLY. THIRD ANGLE PROJECTION DRAWING MATERIAL NUMBER CUSTOMER SHEET NUMBER DRAFT WHERE APPLICABLE SERIES MUST REMAIN C-SIZE 19056 SEE TABLE **GENERAL MARKET** 1 OF 1 DOCUMENT STATUS | P1 | RELEASE DATE | 2019/08/05 20:29:44 WITHIN DIMENSIONS

₩ = 0

INCH/MM

NTS

GENERAL TOLERANCES (UNLESS SPECIFIED)

ECTR/NX

| TOCK TKN. 79 (0-TIN (.0003 MIN.)                                                                                                                                                                                                                                                                                                                                                                                                                                                                                                                                                                                                                                                                                                                                                                                                                                                                                                                                                                                                                                                                                                                                                                                                                                                                                                                                                                                                                                                                                                                                                                                                                                                                                                                                                                                                                                                                                                                                                                                                                                                                                               | 2            | 300-SERIES              |                       |        |                |                      |                            |                                       |              |
|--------------------------------------------------------------------------------------------------------------------------------------------------------------------------------------------------------------------------------------------------------------------------------------------------------------------------------------------------------------------------------------------------------------------------------------------------------------------------------------------------------------------------------------------------------------------------------------------------------------------------------------------------------------------------------------------------------------------------------------------------------------------------------------------------------------------------------------------------------------------------------------------------------------------------------------------------------------------------------------------------------------------------------------------------------------------------------------------------------------------------------------------------------------------------------------------------------------------------------------------------------------------------------------------------------------------------------------------------------------------------------------------------------------------------------------------------------------------------------------------------------------------------------------------------------------------------------------------------------------------------------------------------------------------------------------------------------------------------------------------------------------------------------------------------------------------------------------------------------------------------------------------------------------------------------------------------------------------------------------------------------------------------------------------------------------------------------------------------------------------------------|--------------|-------------------------|-----------------------|--------|----------------|----------------------|----------------------------|---------------------------------------|--------------|
| TOCK TKN. 1031 ) 081 MIN. 104 (0.003 MIN.) 286 MIN. 1206 MIN. 1209 16.23                                                                                                                                                                                                                                                                                                                                                                                                                                                                                                                                                                                                                                                                                                                                                                                                                                                                                                                                                                                                                                                                                                                                                                                                                                                                                                                                                                                                                                                                                                                                                                                                                                                                                                                                                                                                                                                                                                                                                                                           | 2            | VERSAKRIMP              |                       |        | APPRO          |                      | 1+                         | ±                                     | <del> </del> |
| TOCK TKN. 1031 ) 081 MIN. 10-TIN (0.003 MIN.) 2.06 MIN. 12.06 MIN. |              | TERMINAL                | 1130.8H               | BY:    | CHKD.          |                      | ANG.                       | DEC.                                  | FRAC.        |
| TOCK TKN. (2003 MIN.)  (0-TIN (0003 MIN.)  (0- | accordant of |                         | 1128.84               | BY:    | DRWN           |                      | SPECIFIED                  | OTHERWISE                             | UNLESS       |
| TOCK TKN. (.0003MIN.)  O-TIN (.0003MIN.)  OBI MIN.  OBI  | T O molex    |                         |                       |        |                | REFEREN              | RANCES                     | DIMENSIONAL TOLERANCES                | DIME         |
| TOCK TKN (.0003 MIN.)  (0 - TIN (.0003 MIN.)  |              | 04,06,08,10             |                       |        | 775            | .310<br>7.87         | . <b>34</b> 2<br>8.69      | в -339 –                              | - 8          |
| TOCK TKN. 79 ) (0-TIN(.0003MIN.)  206 MIN. C C C C C C C C C C C C C C C C C C C                                                                                                                                                                                                                                                                                                                                                                                                                                                                                                                                                                                                                                                                                                                                                                                                                                                                                                                                                                                                                                                                                                                                                                                                                                                                                                                                                                                                                                                                                                                                                                                                                                                                                                                                                                                                                                                                                                                                                                                                                                               |              | 04,06,08,10             |                       |        | .730<br>1854   | .285<br>7.24         | .312<br>7.92               | B-337-                                | В-           |
| TOCK TKN 79 ) (0-TIN (.0003MIN.)                                                                                                                                                                                                                                                                                                                                                                                                                                                                                                                                                                                                                                                                                                                                                                                                                                                                                                                                                                                                                                                                                                                                                                                                                                                                                                                                                                                                                                                                                                                                                                                                                                                                                                                                                                                                                                                                                                                                                                                                                                                                                               |              | 10,14,56                |                       |        | .916<br>23.27  | .388<br>9.86         | .467<br>11.86              | B-325-                                | 8            |
| TOCK TKN. (.75) (0-TIN (.0003MIN.)  (0-TIN (.0 |              | 02,04,06,08             |                       |        | .639<br>16.23  | . <u>209</u><br>5.31 | .250<br>6.35               | B-323-                                | <b>-</b> 9   |
| TOCK TKN. (79) (0-TIN (.0003 MIN.)  (0-TIN (.0003 M |              | 10, 14,56,38            |                       |        | 1.115<br>28.32 | .554<br>14.07        | .534<br>13.56              | 8-318-                                | 8-           |
| TOCK TKN. 79<br>(0-TIN (.0003 MIN.) 2.06 MIN. C STUD W<br>"UL LISTING E32244<br>"CSA" LISTING * 18689<br>MENSIONS = INCHES MIN. WIRE SIZE: 16-14.4                                                                                                                                                                                                                                                                                                                                                                                                                                                                                                                                                                                                                                                                                                                                                                                                                                                                                                                                                                                                                                                                                                                                                                                                                                                                                                                                                                                                                                                                                                                                                                                                                                                                                                                                                                                                                                                                                                                                                                             |              | AVAILABLE<br>STUD SIZES |                       |        | wL"            | "C"                  | *W *                       | PART<br>NUMBER                        | Z T          |
| TOCK TKN (.79) (0-TIN(.0003MIN.)  (0-TIN(.0003MIN.) | SIZE: 16-14  |                         |                       | IES .  | NS= INCH       | MENSIO               | ALL DI                     | ;<br>(                                | Ç            |
| TOCK TKN. 75 ) (0 - TIN (.0003 MIN.)  2.06 MIN.  2.06 MIN.  C - STUD                                                                                                                                                                                                                                                                                                                                                                                                                                                                                                                                                                                                                                                                                                                                                                                                                                                                                                                                                                                                                                                                                                                                                                                                                                                                                                                                                                                                                                                                                                                                                                                                                                                                                                                                                                                                                                                                                                                                                                                                                                                           |              |                         |                       | #18689 | LISTING        | °CSA″                |                            | = .328<br>= .390                      | 9 K<br>9 S   |
| TOCK TKN. 79 ) 2.06 MIN.  2.06 MIN.                                                                                                                                                                                                                                                                                                                                                                                                                                                                                                                                                                                                                                                                                                                                                                                                                                                                                                                                                                                                                                                                                                                                                                                                                                                                                                                                                                                                                                                                                                                                                                                                                                                                                                                                                                                                                                                                                                                                                                                                                                                                                            |              |                         |                       | E32244 | ISTING         | ר.<br>כר,            |                            | # .198<br>265                         | 0 4          |
| TOCK TKN 79 ) (0-TIN(.0003MIN.)  2.06 MIN.                                                                                                                                                                                                                                                                                                                                                                                                                                                                                                                                                                                                                                                                                                                                                                                                                                                                                                                                                                                                                                                                                                                                                                                                                                                                                                                                                                                                                                                                                                                                                                                                                                                                                                                                                                                                                                                                                                                                                                                                                                                                                     |              | X Z                     | .245<br>6.22          |        |                |                      | •                          | .119<br>  .146<br>  .173              | •<br>862     |
| 2.06 MIN.                                                                                                                                                                                                                                                                                                                                                                                                                                                                                                                                                                                                                                                                                                                                                                                                                                                                                                                                                                                                                                                                                                                                                                                                                                                                                                                                                                                                                                                                                                                                                                                                                                                                                                                                                                                                                                                                                                                                                                                                                                                                                                                      |              |                         |                       |        |                |                      | :(±,005)                   | STUD SIZES:(±,005) 02 = .094          | ST1<br>02    |
|                                                                                                                                                                                                                                                                                                                                                                                                                                                                                                                                                                                                                                                                                                                                                                                                                                                                                                                                                                                                                                                                                                                                                                                                                                                                                                                                                                                                                                                                                                                                                                                                                                                                                                                                                                                                                                                                                                                                                                                                                                                                                                                                |              |                         | 081<br>2.06 <b>KI</b> | in.)   | (.0003 N       | RO-TIN               | )PPER (S<br>ELECTF<br>SEAM | MAT'L: COPPE PLATING:ELE( BRAZED SEAM | © E          |
|                                                                                                                                                                                                                                                                                                                                                                                                                                                                                                                                                                                                                                                                                                                                                                                                                                                                                                                                                                                                                                                                                                                                                                                                                                                                                                                                                                                                                                                                                                                                                                                                                                                                                                                                                                                                                                                                                                                                                                                                                                                                                                                                | <u> </u>     | PILE NO                 |                       | 001    | .03-           |                      |                            | NOTES:                                | No.          |