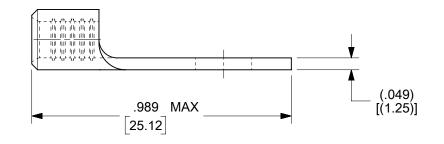

E

D

C

B

7

6

|   |                                                                                                                                                                                                                                                                                                                                                                                                                                                                                                                                                                                                                                                                                                                                                                                                                                                                                                                                                                                                                                                                                                                                                                                                                                                                                                                                                                                                                                                                                                                                                                                                                                                                                                                                                                                                                                                                                                                                                                                                                                                                                                                                |  | FUNCTIONAL                                | IAL THIS DRAWING CONTAINS INFORMATION THA |  |  |                                                                                                                                                                                                                                                                                                                                                                                                                                                                                                                                                                                                                                                                                                                                                                                                                                                                                                                                                                                                                                                                                                                                                                                                                                                                                                                                                                                                                                                                                                                                                                                                                                                                                                                                                                                                                                                                                                                                                                                                                                                                                                                                                                                                                                                                                                                                                                                                                                                                                                                                                                                                      |                                                                                                                                                           |                    |
|---|--------------------------------------------------------------------------------------------------------------------------------------------------------------------------------------------------------------------------------------------------------------------------------------------------------------------------------------------------------------------------------------------------------------------------------------------------------------------------------------------------------------------------------------------------------------------------------------------------------------------------------------------------------------------------------------------------------------------------------------------------------------------------------------------------------------------------------------------------------------------------------------------------------------------------------------------------------------------------------------------------------------------------------------------------------------------------------------------------------------------------------------------------------------------------------------------------------------------------------------------------------------------------------------------------------------------------------------------------------------------------------------------------------------------------------------------------------------------------------------------------------------------------------------------------------------------------------------------------------------------------------------------------------------------------------------------------------------------------------------------------------------------------------------------------------------------------------------------------------------------------------------------------------------------------------------------------------------------------------------------------------------------------------------------------------------------------------------------------------------------------------|--|-------------------------------------------|-------------------------------------------|--|--|------------------------------------------------------------------------------------------------------------------------------------------------------------------------------------------------------------------------------------------------------------------------------------------------------------------------------------------------------------------------------------------------------------------------------------------------------------------------------------------------------------------------------------------------------------------------------------------------------------------------------------------------------------------------------------------------------------------------------------------------------------------------------------------------------------------------------------------------------------------------------------------------------------------------------------------------------------------------------------------------------------------------------------------------------------------------------------------------------------------------------------------------------------------------------------------------------------------------------------------------------------------------------------------------------------------------------------------------------------------------------------------------------------------------------------------------------------------------------------------------------------------------------------------------------------------------------------------------------------------------------------------------------------------------------------------------------------------------------------------------------------------------------------------------------------------------------------------------------------------------------------------------------------------------------------------------------------------------------------------------------------------------------------------------------------------------------------------------------------------------------------------------------------------------------------------------------------------------------------------------------------------------------------------------------------------------------------------------------------------------------------------------------------------------------------------------------------------------------------------------------------------------------------------------------------------------------------------------------|-----------------------------------------------------------------------------------------------------------------------------------------------------------|--------------------|
|   | NOTES:<br>1. MATERIAL: STEEL<br>2. WIRE SIZE: 8 AWG (10.0 MM <sup>2</sup> )<br>3. FINISH: NICKEL PLATED WITH OPTIONAL COPPER FLASH UNDERPLATING,<br>IS ALLOWED FOR IMPROVED ADHESION.<br>4. PART IS ROHS COMPLIANT.<br>5. AMBIENT OPERATING TEMPERATURE UP TO<br>900 °F (483 °C).                                                                                                                                                                                                                                                                                                                                                                                                                                                                                                                                                                                                                                                                                                                                                                                                                                                                                                                                                                                                                                                                                                                                                                                                                                                                                                                                                                                                                                                                                                                                                                                                                                                                                                                                                                                                                                              |  |                                           |                                           |  |  | SYMBOLS<br>SYMBOLS<br>SYMBOLS<br>SYMBOLS<br>SYMBOLS<br>SYMBOLS<br>SYMBOLS<br>SYMBOLS<br>SYMBOLS<br>SYMBOLS<br>SYMBOLS<br>SYMBOLS<br>SYMBOLS<br>SYMBOLS<br>SYMBOLS<br>SYMBOLS<br>SYMBOLS<br>SYMBOLS<br>SYMBOLS<br>SYMBOLS<br>SYMBOLS<br>SYMBOLS<br>SYMBOLS<br>SYMBOLS<br>SYMBOLS<br>SYMBOLS<br>SYMBOLS<br>SYMBOLS<br>SYMBOLS<br>SYMBOLS<br>SYMBOLS<br>SYMBOLS<br>SYMBOLS<br>SYMBOLS<br>SYMBOLS<br>SYMBOLS<br>SYMBOLS<br>SYMBOLS<br>SYMBOLS<br>SYMBOLS<br>SYMBOLS<br>SYMBOLS<br>SYMBOLS<br>SYMBOLS<br>SYMBOLS<br>SYMBOLS<br>SYMBOLS<br>SYMBOLS<br>SYMBOLS<br>SYMBOLS<br>SYMBOLS<br>SYMBOLS<br>SYMBOLS<br>SYMBOLS<br>SYMBOLS<br>SYMBOLS<br>SYMBOLS<br>SYMBOLS<br>SYMBOLS<br>SYMBOLS<br>SYMBOLS<br>SYMBOLS<br>SYMBOLS<br>SYMBOLS<br>SYMBOLS<br>SYMBOLS<br>SYMBOLS<br>SYMBOLS<br>SYMBOLS<br>SYMBOLS<br>SYMBOLS<br>SYMBOLS<br>SYMBOLS<br>SYMBOLS<br>SYMBOLS<br>SYMBOLS<br>SYMBOLS<br>SYMBOLS<br>SYMBOLS<br>SYMBOLS<br>SYMBOLS<br>SYMBOLS<br>SYMBOLS<br>SYMBOLS<br>SYMBOLS<br>SYMBOLS<br>SYMBOLS<br>SYMBOLS<br>SYMBOLS<br>SYMBOLS<br>SYMBOLS<br>SYMBOLS<br>SYMBOLS<br>SYMBOLS<br>SYMBOLS<br>SYMBOLS<br>SYMBOLS<br>SYMBOLS<br>SYMBOLS<br>SYMBOLS<br>SYMBOLS<br>SYMBOLS<br>SYMBOLS<br>SYMBOLS<br>SYMBOLS<br>SYMBOLS<br>SYMBOLS<br>SYMBOLS<br>SYMBOLS<br>SYMBOLS<br>SYMBOLS<br>SYMBOLS<br>SYMBOLS<br>SYMBOLS<br>SYMBOLS<br>SYMBOLS<br>SYMBOLS<br>SYMBOLS<br>SYMBOLS<br>SYMBOLS<br>SYMBOLS<br>SYMBOLS<br>SYMBOLS<br>SYMBOLS<br>SYMBOLS<br>SYMBOLS<br>SYMBOLS<br>SYMBOLS<br>SYMBOLS<br>SYMBOLS<br>SYMBOLS<br>SYMBOLS<br>SYMBOLS<br>SYMBOLS<br>SYMBOLS<br>SYMBOLS<br>SYMBOLS<br>SYMBOLS<br>SYMBOLS<br>SYMBOLS<br>SYMBOLS<br>SYMBOLS<br>SYMBOLS<br>SYMBOLS<br>SYMBOLS<br>SYMBOLS<br>SYMBOLS<br>SYMBOLS<br>SYMBOLS<br>SYMBOLS<br>SYMBOLS<br>SYMBOLS<br>SYMBOLS<br>SYMBOLS<br>SYMBOLS<br>SYMBOLS<br>SYMBOLS<br>SYMBOLS<br>SYMBOLS<br>SYMBOLS<br>SYMBOLS<br>SYMBOLS<br>SYMBOLS<br>SYMBOLS<br>SYMBOLS<br>SYMBOLS<br>SYMBOLS<br>SYMBOLS<br>SYMBOLS<br>SYMBOLS<br>SYMBOLS<br>SYMBOLS<br>SYMBOLS<br>SYMBOLS<br>SYMBOLS<br>SYMBOLS<br>SYMBOLS<br>SYMBOLS<br>SYMBOLS<br>SYMBOLS<br>SYMBOLS<br>SYMBOLS<br>SYMBOLS<br>SYMBOLS<br>SYMBOLS<br>SYMBOLS<br>SYMBOLS<br>SYMBOLS<br>SYMBOLS<br>SYMBOLS<br>SYMBOLS<br>SYMBOLS<br>SYMBOLS<br>SYMBOLS<br>SYMBOLS<br>SYMBOLS<br>SYMBOLS<br>SYMBOLS<br>SYMBOLS<br>SYMBOLS<br>SYMBOLS<br>SYMBOLS<br>SYMBOLS<br>SYMBOLS<br>SYMBOLS<br>SYMBOLS<br>SYMBOLS<br>SYMBOLS<br>SYMBOLS<br>SYMBOLS<br>SYMBOLS<br>SYMBOLS<br>SYMBOLS<br>SYMBOLS<br>SYMBOLS<br>SYMBOLS<br>SYMBOLS<br>SYMBOLS<br>SYMBOLS<br>SYMBOLS<br>SYMBOLS<br>SYMBOLS<br>SYMBOLS<br>SYMBOLS<br>SYMBOLS<br>SYMBOLS<br>SYMBOLS<br>SYM | Initial Dimension UNITS SCALE   IN/MM 4:1   GENERAL TOLERANCES<br>(UNLESS SPECIFIED)   MM INCH   4 PLACES i i   3 PLACES i i   2 PLACES i i   1 PLACE i i | CURRENT<br>UPDATED |
| А |                                                                                                                                                                                                                                                                                                                                                                                                                                                                                                                                                                                                                                                                                                                                                                                                                                                                                                                                                                                                                                                                                                                                                                                                                                                                                                                                                                                                                                                                                                                                                                                                                                                                                                                                                                                                                                                                                                                                                                                                                                                                                                                                |  |                                           |                                           |  |  |                                                                                                                                                                                                                                                                                                                                                                                                                                                                                                                                                                                                                                                                                                                                                                                                                                                                                                                                                                                                                                                                                                                                                                                                                                                                                                                                                                                                                                                                                                                                                                                                                                                                                                                                                                                                                                                                                                                                                                                                                                                                                                                                                                                                                                                                                                                                                                                                                                                                                                                                                                                                      | 0 PLACES ± ±                                                                                                                                              | DRWN: [            |
|   |                                                                                                                                                                                                                                                                                                                                                                                                                                                                                                                                                                                                                                                                                                                                                                                                                                                                                                                                                                                                                                                                                                                                                                                                                                                                                                                                                                                                                                                                                                                                                                                                                                                                                                                                                                                                                                                                                                                                                                                                                                                                                                                                |  | ANGULAR TOL ± °<br>DRAFT WHERE APPLICABLE | APPR: F                                   |  |  |                                                                                                                                                                                                                                                                                                                                                                                                                                                                                                                                                                                                                                                                                                                                                                                                                                                                                                                                                                                                                                                                                                                                                                                                                                                                                                                                                                                                                                                                                                                                                                                                                                                                                                                                                                                                                                                                                                                                                                                                                                                                                                                                                                                                                                                                                                                                                                                                                                                                                                                                                                                                      |                                                                                                                                                           |                    |
|   | DOCUMENT STATUS P1 RELEASE DATE 2022/06/02 15:20:36                                                                                                                                                                                                                                                                                                                                                                                                                                                                                                                                                                                                                                                                                                                                                                                                                                                                                                                                                                                                                                                                                                                                                                                                                                                                                                                                                                                                                                                                                                                                                                                                                                                                                                                                                                                                                                                                                                                                                                                                                                                                            |  |                                           |                                           |  |  |                                                                                                                                                                                                                                                                                                                                                                                                                                                                                                                                                                                                                                                                                                                                                                                                                                                                                                                                                                                                                                                                                                                                                                                                                                                                                                                                                                                                                                                                                                                                                                                                                                                                                                                                                                                                                                                                                                                                                                                                                                                                                                                                                                                                                                                                                                                                                                                                                                                                                                                                                                                                      |                                                                                                                                                           |                    |
| F | RMATE Englage regulation proved grant and the regulation prove grant and the regulation prove grant and the regulation prove g |  |                                           |                                           |  |  |                                                                                                                                                                                                                                                                                                                                                                                                                                                                                                                                                                                                                                                                                                                                                                                                                                                                                                                                                                                                                                                                                                                                                                                                                                                                                                                                                                                                                                                                                                                                                                                                                                                                                                                                                                                                                                                                                                                                                                                                                                                                                                                                                                                                                                                                                                                                                                                                                                                                                                                                                                                                      | 4                                                                                                                                                         |                    |