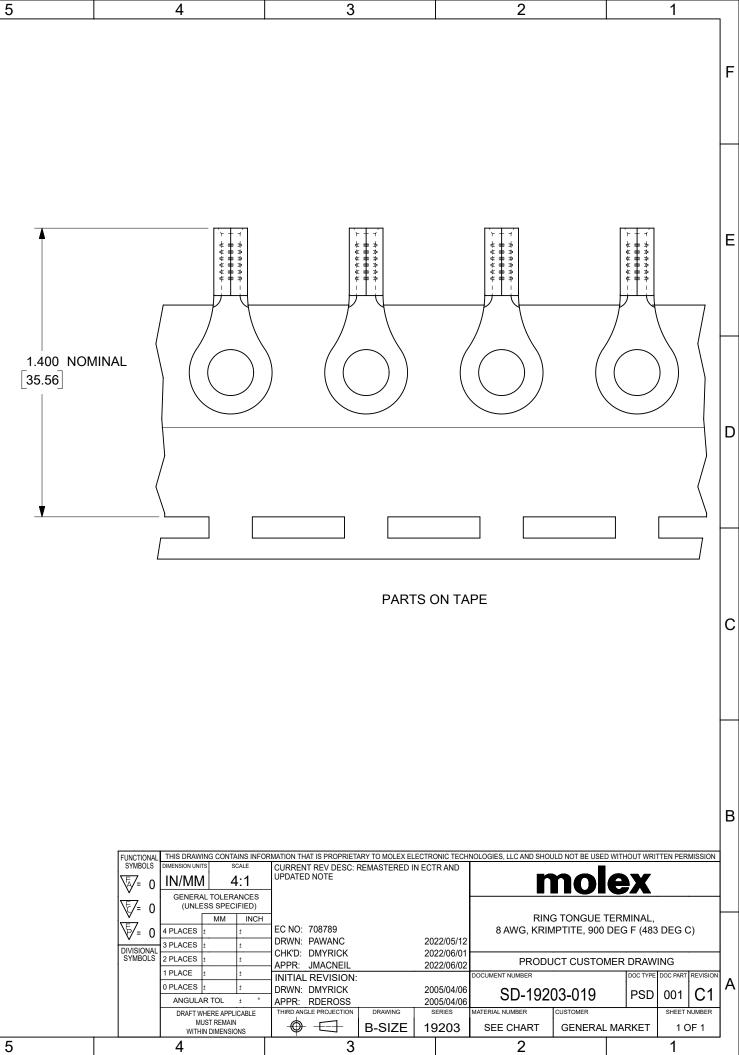

E

D

C

B

7

6

|   |                                                                                                                                                                                                                                                                                                                                                                                                                                                                                                                                                                                                                                                                                                                                                                                                                                                                                                                                                                                                                                                                                                                                                                                                                                                                                                                                                                                                                                                                                                                                                                                                                                                                                                                                                                                                                                                                                                                                                                                                                                                                                                                                |  | FUNCTIONAL                                | IAL THIS DRAWING CONTAINS INFORMATION THA |  |  |                                                                                                                                                                                                                                                                                                                                                                                                                                                                                                                                                                                                                                                                                                                                                                                                                                                                                                                                                                                                                                                                                                                                                                                                                                                                                                                                                                                                                                                                                                                                                                                                                                                                                                                                                                                                                                                                                                                                                                                                                                                                                                                                                                                                                                                                                                                                                                                                                                                                                                                                                                                                      |                                                                                                                                                           |                    |
|---|--------------------------------------------------------------------------------------------------------------------------------------------------------------------------------------------------------------------------------------------------------------------------------------------------------------------------------------------------------------------------------------------------------------------------------------------------------------------------------------------------------------------------------------------------------------------------------------------------------------------------------------------------------------------------------------------------------------------------------------------------------------------------------------------------------------------------------------------------------------------------------------------------------------------------------------------------------------------------------------------------------------------------------------------------------------------------------------------------------------------------------------------------------------------------------------------------------------------------------------------------------------------------------------------------------------------------------------------------------------------------------------------------------------------------------------------------------------------------------------------------------------------------------------------------------------------------------------------------------------------------------------------------------------------------------------------------------------------------------------------------------------------------------------------------------------------------------------------------------------------------------------------------------------------------------------------------------------------------------------------------------------------------------------------------------------------------------------------------------------------------------|--|-------------------------------------------|-------------------------------------------|--|--|------------------------------------------------------------------------------------------------------------------------------------------------------------------------------------------------------------------------------------------------------------------------------------------------------------------------------------------------------------------------------------------------------------------------------------------------------------------------------------------------------------------------------------------------------------------------------------------------------------------------------------------------------------------------------------------------------------------------------------------------------------------------------------------------------------------------------------------------------------------------------------------------------------------------------------------------------------------------------------------------------------------------------------------------------------------------------------------------------------------------------------------------------------------------------------------------------------------------------------------------------------------------------------------------------------------------------------------------------------------------------------------------------------------------------------------------------------------------------------------------------------------------------------------------------------------------------------------------------------------------------------------------------------------------------------------------------------------------------------------------------------------------------------------------------------------------------------------------------------------------------------------------------------------------------------------------------------------------------------------------------------------------------------------------------------------------------------------------------------------------------------------------------------------------------------------------------------------------------------------------------------------------------------------------------------------------------------------------------------------------------------------------------------------------------------------------------------------------------------------------------------------------------------------------------------------------------------------------------|-----------------------------------------------------------------------------------------------------------------------------------------------------------|--------------------|
|   | NOTES:<br>1. MATERIAL: STEEL<br>2. WIRE SIZE: 8 AWG (10.0 MM <sup>2</sup> )<br>3. FINISH: NICKEL PLATED WITH OPTIONAL COPPER FLASH UNDERPLATING,<br>IS ALLOWED FOR IMPROVED ADHESION.<br>4. PART IS ROHS COMPLIANT.<br>5. AMBIENT OPERATING TEMPERATURE UP TO<br>900 °F (483 °C).                                                                                                                                                                                                                                                                                                                                                                                                                                                                                                                                                                                                                                                                                                                                                                                                                                                                                                                                                                                                                                                                                                                                                                                                                                                                                                                                                                                                                                                                                                                                                                                                                                                                                                                                                                                                                                              |  |                                           |                                           |  |  | SYMBOLS<br>SYMBOLS<br>SYMBOLS<br>SYMBOLS<br>SYMBOLS<br>SYMBOLS<br>SYMBOLS<br>SYMBOLS<br>SYMBOLS<br>SYMBOLS<br>SYMBOLS<br>SYMBOLS<br>SYMBOLS<br>SYMBOLS<br>SYMBOLS<br>SYMBOLS<br>SYMBOLS<br>SYMBOLS<br>SYMBOLS<br>SYMBOLS<br>SYMBOLS<br>SYMBOLS<br>SYMBOLS<br>SYMBOLS<br>SYMBOLS<br>SYMBOLS<br>SYMBOLS<br>SYMBOLS<br>SYMBOLS<br>SYMBOLS<br>SYMBOLS<br>SYMBOLS<br>SYMBOLS<br>SYMBOLS<br>SYMBOLS<br>SYMBOLS<br>SYMBOLS<br>SYMBOLS<br>SYMBOLS<br>SYMBOLS<br>SYMBOLS<br>SYMBOLS<br>SYMBOLS<br>SYMBOLS<br>SYMBOLS<br>SYMBOLS<br>SYMBOLS<br>SYMBOLS<br>SYMBOLS<br>SYMBOLS<br>SYMBOLS<br>SYMBOLS<br>SYMBOLS<br>SYMBOLS<br>SYMBOLS<br>SYMBOLS<br>SYMBOLS<br>SYMBOLS<br>SYMBOLS<br>SYMBOLS<br>SYMBOLS<br>SYMBOLS<br>SYMBOLS<br>SYMBOLS<br>SYMBOLS<br>SYMBOLS<br>SYMBOLS<br>SYMBOLS<br>SYMBOLS<br>SYMBOLS<br>SYMBOLS<br>SYMBOLS<br>SYMBOLS<br>SYMBOLS<br>SYMBOLS<br>SYMBOLS<br>SYMBOLS<br>SYMBOLS<br>SYMBOLS<br>SYMBOLS<br>SYMBOLS<br>SYMBOLS<br>SYMBOLS<br>SYMBOLS<br>SYMBOLS<br>SYMBOLS<br>SYMBOLS<br>SYMBOLS<br>SYMBOLS<br>SYMBOLS<br>SYMBOLS<br>SYMBOLS<br>SYMBOLS<br>SYMBOLS<br>SYMBOLS<br>SYMBOLS<br>SYMBOLS<br>SYMBOLS<br>SYMBOLS<br>SYMBOLS<br>SYMBOLS<br>SYMBOLS<br>SYMBOLS<br>SYMBOLS<br>SYMBOLS<br>SYMBOLS<br>SYMBOLS<br>SYMBOLS<br>SYMBOLS<br>SYMBOLS<br>SYMBOLS<br>SYMBOLS<br>SYMBOLS<br>SYMBOLS<br>SYMBOLS<br>SYMBOLS<br>SYMBOLS<br>SYMBOLS<br>SYMBOLS<br>SYMBOLS<br>SYMBOLS<br>SYMBOLS<br>SYMBOLS<br>SYMBOLS<br>SYMBOLS<br>SYMBOLS<br>SYMBOLS<br>SYMBOLS<br>SYMBOLS<br>SYMBOLS<br>SYMBOLS<br>SYMBOLS<br>SYMBOLS<br>SYMBOLS<br>SYMBOLS<br>SYMBOLS<br>SYMBOLS<br>SYMBOLS<br>SYMBOLS<br>SYMBOLS<br>SYMBOLS<br>SYMBOLS<br>SYMBOLS<br>SYMBOLS<br>SYMBOLS<br>SYMBOLS<br>SYMBOLS<br>SYMBOLS<br>SYMBOLS<br>SYMBOLS<br>SYMBOLS<br>SYMBOLS<br>SYMBOLS<br>SYMBOLS<br>SYMBOLS<br>SYMBOLS<br>SYMBOLS<br>SYMBOLS<br>SYMBOLS<br>SYMBOLS<br>SYMBOLS<br>SYMBOLS<br>SYMBOLS<br>SYMBOLS<br>SYMBOLS<br>SYMBOLS<br>SYMBOLS<br>SYMBOLS<br>SYMBOLS<br>SYMBOLS<br>SYMBOLS<br>SYMBOLS<br>SYMBOLS<br>SYMBOLS<br>SYMBOLS<br>SYMBOLS<br>SYMBOLS<br>SYMBOLS<br>SYMBOLS<br>SYMBOLS<br>SYMBOLS<br>SYMBOLS<br>SYMBOLS<br>SYMBOLS<br>SYMBOLS<br>SYMBOLS<br>SYMBOLS<br>SYMBOLS<br>SYMBOLS<br>SYMBOLS<br>SYMBOLS<br>SYMBOLS<br>SYMBOLS<br>SYMBOLS<br>SYMBOLS<br>SYMBOLS<br>SYMBOLS<br>SYMBOLS<br>SYMBOLS<br>SYMBOLS<br>SYMBOLS<br>SYMBOLS<br>SYMBOLS<br>SYMBOLS<br>SYMBOLS<br>SYMBOLS<br>SYMBOLS<br>SYMBOLS<br>SYMBOLS<br>SYMBOLS<br>SYMBOLS<br>SYMBOLS<br>SYMBOLS<br>SYMBOLS<br>SYMBOLS<br>SYMBOLS<br>SYMBOLS<br>SYMBOLS<br>SYMBOLS<br>SYMBOLS<br>SYMBOLS<br>SYMBOLS<br>SYMBOLS<br>SYMBOLS<br>SYMBOLS<br>SYMBOLS<br>SYMBOLS<br>SYM | Initial Dimension UNITS SCALE   IN/MM 4:1   GENERAL TOLERANCES<br>(UNLESS SPECIFIED)   MM INCH   4 PLACES i i   3 PLACES i i   2 PLACES i i   1 PLACE i i | CURRENT<br>UPDATED |
| А |                                                                                                                                                                                                                                                                                                                                                                                                                                                                                                                                                                                                                                                                                                                                                                                                                                                                                                                                                                                                                                                                                                                                                                                                                                                                                                                                                                                                                                                                                                                                                                                                                                                                                                                                                                                                                                                                                                                                                                                                                                                                                                                                |  |                                           |                                           |  |  |                                                                                                                                                                                                                                                                                                                                                                                                                                                                                                                                                                                                                                                                                                                                                                                                                                                                                                                                                                                                                                                                                                                                                                                                                                                                                                                                                                                                                                                                                                                                                                                                                                                                                                                                                                                                                                                                                                                                                                                                                                                                                                                                                                                                                                                                                                                                                                                                                                                                                                                                                                                                      | 0 PLACES ± ±                                                                                                                                              | DRWN: [            |
|   |                                                                                                                                                                                                                                                                                                                                                                                                                                                                                                                                                                                                                                                                                                                                                                                                                                                                                                                                                                                                                                                                                                                                                                                                                                                                                                                                                                                                                                                                                                                                                                                                                                                                                                                                                                                                                                                                                                                                                                                                                                                                                                                                |  | ANGULAR TOL ± °<br>DRAFT WHERE APPLICABLE | APPR: F                                   |  |  |                                                                                                                                                                                                                                                                                                                                                                                                                                                                                                                                                                                                                                                                                                                                                                                                                                                                                                                                                                                                                                                                                                                                                                                                                                                                                                                                                                                                                                                                                                                                                                                                                                                                                                                                                                                                                                                                                                                                                                                                                                                                                                                                                                                                                                                                                                                                                                                                                                                                                                                                                                                                      |                                                                                                                                                           |                    |
|   | DOCUMENT STATUS P1 RELEASE DATE 2022/06/02 15:20:36                                                                                                                                                                                                                                                                                                                                                                                                                                                                                                                                                                                                                                                                                                                                                                                                                                                                                                                                                                                                                                                                                                                                                                                                                                                                                                                                                                                                                                                                                                                                                                                                                                                                                                                                                                                                                                                                                                                                                                                                                                                                            |  |                                           |                                           |  |  |                                                                                                                                                                                                                                                                                                                                                                                                                                                                                                                                                                                                                                                                                                                                                                                                                                                                                                                                                                                                                                                                                                                                                                                                                                                                                                                                                                                                                                                                                                                                                                                                                                                                                                                                                                                                                                                                                                                                                                                                                                                                                                                                                                                                                                                                                                                                                                                                                                                                                                                                                                                                      |                                                                                                                                                           |                    |
| F | RMATE Englage regulation proved grant and the regulation prove grant and the regulation prove grant and the regulation prove g |  |                                           |                                           |  |  |                                                                                                                                                                                                                                                                                                                                                                                                                                                                                                                                                                                                                                                                                                                                                                                                                                                                                                                                                                                                                                                                                                                                                                                                                                                                                                                                                                                                                                                                                                                                                                                                                                                                                                                                                                                                                                                                                                                                                                                                                                                                                                                                                                                                                                                                                                                                                                                                                                                                                                                                                                                                      | 4                                                                                                                                                         |                    |