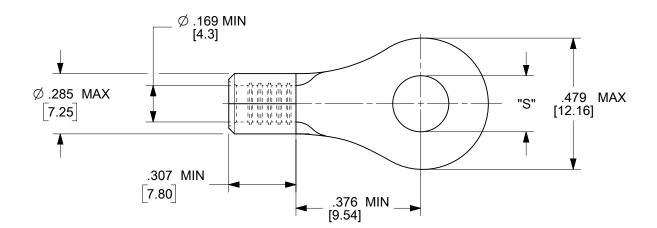

|   | 10           |            | 9         |     | 8      |             |  |  |
|---|--------------|------------|-----------|-----|--------|-------------|--|--|
|   | MATERIAL NO. | ENG. NO.   | STUD SIZE | "S  | " MAX  | DESCRIPTION |  |  |
| F | 192030376    | 19203-0376 | 1/4       | .26 | 8/6.81 | LOOSE       |  |  |
|   | 192030475    | 19203-0475 | 1/4       | .26 | 8/6.81 | TAPE        |  |  |
|   |              | <b>C1</b>  |           |     |        |             |  |  |

E

D

C

B

7

6

|   |                                                                                                                                                                                                                                                                                                                                                                                                                                                                                                                                                                                                                                                                                                                                                                                                                                                                                                                                                                                                                                                                                                                                                                                                                                                                                                                                                                                                                                                                                                                                                                                                                                                                                                                                                                                                                                                                                                                                                                                                                                                                                                                                |  | FUNCTIONAL                                | IAL THIS DRAWING CONTAINS INFORMATION THA |  |  |                                                                                                                                                                                                                                                                                                                                                                                                                                                                                                                                                                                                                                                                                                                                                                                                                                                                                                                                                                                                                                                                                                                                                                                                                                                                                                                                                                                                                                                                                                                                                                                                                                                                                                                                                                                                                                                                                                                                                                                                                                                                                                                                                                                                                                                                                                                                                                                                                                                                                                                                                                                                      |                                                                                                                                                           |                    |
|---|--------------------------------------------------------------------------------------------------------------------------------------------------------------------------------------------------------------------------------------------------------------------------------------------------------------------------------------------------------------------------------------------------------------------------------------------------------------------------------------------------------------------------------------------------------------------------------------------------------------------------------------------------------------------------------------------------------------------------------------------------------------------------------------------------------------------------------------------------------------------------------------------------------------------------------------------------------------------------------------------------------------------------------------------------------------------------------------------------------------------------------------------------------------------------------------------------------------------------------------------------------------------------------------------------------------------------------------------------------------------------------------------------------------------------------------------------------------------------------------------------------------------------------------------------------------------------------------------------------------------------------------------------------------------------------------------------------------------------------------------------------------------------------------------------------------------------------------------------------------------------------------------------------------------------------------------------------------------------------------------------------------------------------------------------------------------------------------------------------------------------------|--|-------------------------------------------|-------------------------------------------|--|--|------------------------------------------------------------------------------------------------------------------------------------------------------------------------------------------------------------------------------------------------------------------------------------------------------------------------------------------------------------------------------------------------------------------------------------------------------------------------------------------------------------------------------------------------------------------------------------------------------------------------------------------------------------------------------------------------------------------------------------------------------------------------------------------------------------------------------------------------------------------------------------------------------------------------------------------------------------------------------------------------------------------------------------------------------------------------------------------------------------------------------------------------------------------------------------------------------------------------------------------------------------------------------------------------------------------------------------------------------------------------------------------------------------------------------------------------------------------------------------------------------------------------------------------------------------------------------------------------------------------------------------------------------------------------------------------------------------------------------------------------------------------------------------------------------------------------------------------------------------------------------------------------------------------------------------------------------------------------------------------------------------------------------------------------------------------------------------------------------------------------------------------------------------------------------------------------------------------------------------------------------------------------------------------------------------------------------------------------------------------------------------------------------------------------------------------------------------------------------------------------------------------------------------------------------------------------------------------------------|-----------------------------------------------------------------------------------------------------------------------------------------------------------|--------------------|
|   | NOTES:<br>1. MATERIAL: STEEL<br>2. WIRE SIZE: 8 AWG (10.0 MM <sup>2</sup> )<br>3. FINISH: NICKEL PLATED WITH OPTIONAL COPPER FLASH UNDERPLATING,<br>IS ALLOWED FOR IMPROVED ADHESION.<br>4. PART IS ROHS COMPLIANT.<br>5. AMBIENT OPERATING TEMPERATURE UP TO<br>900 °F (483 °C).                                                                                                                                                                                                                                                                                                                                                                                                                                                                                                                                                                                                                                                                                                                                                                                                                                                                                                                                                                                                                                                                                                                                                                                                                                                                                                                                                                                                                                                                                                                                                                                                                                                                                                                                                                                                                                              |  |                                           |                                           |  |  | SYMBOLS<br>SYMBOLS<br>SYMBOLS<br>SYMBOLS<br>SYMBOLS<br>SYMBOLS<br>SYMBOLS<br>SYMBOLS<br>SYMBOLS<br>SYMBOLS<br>SYMBOLS<br>SYMBOLS<br>SYMBOLS<br>SYMBOLS<br>SYMBOLS<br>SYMBOLS<br>SYMBOLS<br>SYMBOLS<br>SYMBOLS<br>SYMBOLS<br>SYMBOLS<br>SYMBOLS<br>SYMBOLS<br>SYMBOLS<br>SYMBOLS<br>SYMBOLS<br>SYMBOLS<br>SYMBOLS<br>SYMBOLS<br>SYMBOLS<br>SYMBOLS<br>SYMBOLS<br>SYMBOLS<br>SYMBOLS<br>SYMBOLS<br>SYMBOLS<br>SYMBOLS<br>SYMBOLS<br>SYMBOLS<br>SYMBOLS<br>SYMBOLS<br>SYMBOLS<br>SYMBOLS<br>SYMBOLS<br>SYMBOLS<br>SYMBOLS<br>SYMBOLS<br>SYMBOLS<br>SYMBOLS<br>SYMBOLS<br>SYMBOLS<br>SYMBOLS<br>SYMBOLS<br>SYMBOLS<br>SYMBOLS<br>SYMBOLS<br>SYMBOLS<br>SYMBOLS<br>SYMBOLS<br>SYMBOLS<br>SYMBOLS<br>SYMBOLS<br>SYMBOLS<br>SYMBOLS<br>SYMBOLS<br>SYMBOLS<br>SYMBOLS<br>SYMBOLS<br>SYMBOLS<br>SYMBOLS<br>SYMBOLS<br>SYMBOLS<br>SYMBOLS<br>SYMBOLS<br>SYMBOLS<br>SYMBOLS<br>SYMBOLS<br>SYMBOLS<br>SYMBOLS<br>SYMBOLS<br>SYMBOLS<br>SYMBOLS<br>SYMBOLS<br>SYMBOLS<br>SYMBOLS<br>SYMBOLS<br>SYMBOLS<br>SYMBOLS<br>SYMBOLS<br>SYMBOLS<br>SYMBOLS<br>SYMBOLS<br>SYMBOLS<br>SYMBOLS<br>SYMBOLS<br>SYMBOLS<br>SYMBOLS<br>SYMBOLS<br>SYMBOLS<br>SYMBOLS<br>SYMBOLS<br>SYMBOLS<br>SYMBOLS<br>SYMBOLS<br>SYMBOLS<br>SYMBOLS<br>SYMBOLS<br>SYMBOLS<br>SYMBOLS<br>SYMBOLS<br>SYMBOLS<br>SYMBOLS<br>SYMBOLS<br>SYMBOLS<br>SYMBOLS<br>SYMBOLS<br>SYMBOLS<br>SYMBOLS<br>SYMBOLS<br>SYMBOLS<br>SYMBOLS<br>SYMBOLS<br>SYMBOLS<br>SYMBOLS<br>SYMBOLS<br>SYMBOLS<br>SYMBOLS<br>SYMBOLS<br>SYMBOLS<br>SYMBOLS<br>SYMBOLS<br>SYMBOLS<br>SYMBOLS<br>SYMBOLS<br>SYMBOLS<br>SYMBOLS<br>SYMBOLS<br>SYMBOLS<br>SYMBOLS<br>SYMBOLS<br>SYMBOLS<br>SYMBOLS<br>SYMBOLS<br>SYMBOLS<br>SYMBOLS<br>SYMBOLS<br>SYMBOLS<br>SYMBOLS<br>SYMBOLS<br>SYMBOLS<br>SYMBOLS<br>SYMBOLS<br>SYMBOLS<br>SYMBOLS<br>SYMBOLS<br>SYMBOLS<br>SYMBOLS<br>SYMBOLS<br>SYMBOLS<br>SYMBOLS<br>SYMBOLS<br>SYMBOLS<br>SYMBOLS<br>SYMBOLS<br>SYMBOLS<br>SYMBOLS<br>SYMBOLS<br>SYMBOLS<br>SYMBOLS<br>SYMBOLS<br>SYMBOLS<br>SYMBOLS<br>SYMBOLS<br>SYMBOLS<br>SYMBOLS<br>SYMBOLS<br>SYMBOLS<br>SYMBOLS<br>SYMBOLS<br>SYMBOLS<br>SYMBOLS<br>SYMBOLS<br>SYMBOLS<br>SYMBOLS<br>SYMBOLS<br>SYMBOLS<br>SYMBOLS<br>SYMBOLS<br>SYMBOLS<br>SYMBOLS<br>SYMBOLS<br>SYMBOLS<br>SYMBOLS<br>SYMBOLS<br>SYMBOLS<br>SYMBOLS<br>SYMBOLS<br>SYMBOLS<br>SYMBOLS<br>SYMBOLS<br>SYMBOLS<br>SYMBOLS<br>SYMBOLS<br>SYMBOLS<br>SYMBOLS<br>SYMBOLS<br>SYMBOLS<br>SYMBOLS<br>SYMBOLS<br>SYMBOLS<br>SYMBOLS<br>SYMBOLS<br>SYMBOLS<br>SYMBOLS<br>SYMBOLS<br>SYMBOLS<br>SYMBOLS<br>SYMBOLS<br>SYMBOLS<br>SYMBOLS<br>SYMBOLS<br>SYMBOLS<br>SYMBOLS<br>SYMBOLS<br>SYMBOLS<br>SYMBOLS<br>SYMBOLS<br>SYM | Initial Dimension UNITS SCALE   IN/MM 4:1   GENERAL TOLERANCES<br>(UNLESS SPECIFIED)   MM INCH   4 PLACES i i   3 PLACES i i   2 PLACES i i   1 PLACE i i | CURRENT<br>UPDATED |
| А |                                                                                                                                                                                                                                                                                                                                                                                                                                                                                                                                                                                                                                                                                                                                                                                                                                                                                                                                                                                                                                                                                                                                                                                                                                                                                                                                                                                                                                                                                                                                                                                                                                                                                                                                                                                                                                                                                                                                                                                                                                                                                                                                |  |                                           |                                           |  |  |                                                                                                                                                                                                                                                                                                                                                                                                                                                                                                                                                                                                                                                                                                                                                                                                                                                                                                                                                                                                                                                                                                                                                                                                                                                                                                                                                                                                                                                                                                                                                                                                                                                                                                                                                                                                                                                                                                                                                                                                                                                                                                                                                                                                                                                                                                                                                                                                                                                                                                                                                                                                      | 0 PLACES ± ±                                                                                                                                              | DRWN: [            |
|   |                                                                                                                                                                                                                                                                                                                                                                                                                                                                                                                                                                                                                                                                                                                                                                                                                                                                                                                                                                                                                                                                                                                                                                                                                                                                                                                                                                                                                                                                                                                                                                                                                                                                                                                                                                                                                                                                                                                                                                                                                                                                                                                                |  | ANGULAR TOL ± °<br>DRAFT WHERE APPLICABLE | APPR: F                                   |  |  |                                                                                                                                                                                                                                                                                                                                                                                                                                                                                                                                                                                                                                                                                                                                                                                                                                                                                                                                                                                                                                                                                                                                                                                                                                                                                                                                                                                                                                                                                                                                                                                                                                                                                                                                                                                                                                                                                                                                                                                                                                                                                                                                                                                                                                                                                                                                                                                                                                                                                                                                                                                                      |                                                                                                                                                           |                    |
|   | DOCUMENT STATUS P1 RELEASE DATE 2022/06/02 15:20:36                                                                                                                                                                                                                                                                                                                                                                                                                                                                                                                                                                                                                                                                                                                                                                                                                                                                                                                                                                                                                                                                                                                                                                                                                                                                                                                                                                                                                                                                                                                                                                                                                                                                                                                                                                                                                                                                                                                                                                                                                                                                            |  |                                           |                                           |  |  |                                                                                                                                                                                                                                                                                                                                                                                                                                                                                                                                                                                                                                                                                                                                                                                                                                                                                                                                                                                                                                                                                                                                                                                                                                                                                                                                                                                                                                                                                                                                                                                                                                                                                                                                                                                                                                                                                                                                                                                                                                                                                                                                                                                                                                                                                                                                                                                                                                                                                                                                                                                                      |                                                                                                                                                           |                    |
| F | RMATE Englage regulation proved grant and the regulation prove grant and the regulation prove grant and the regulation prove g |  |                                           |                                           |  |  |                                                                                                                                                                                                                                                                                                                                                                                                                                                                                                                                                                                                                                                                                                                                                                                                                                                                                                                                                                                                                                                                                                                                                                                                                                                                                                                                                                                                                                                                                                                                                                                                                                                                                                                                                                                                                                                                                                                                                                                                                                                                                                                                                                                                                                                                                                                                                                                                                                                                                                                                                                                                      | 4                                                                                                                                                         |                    |