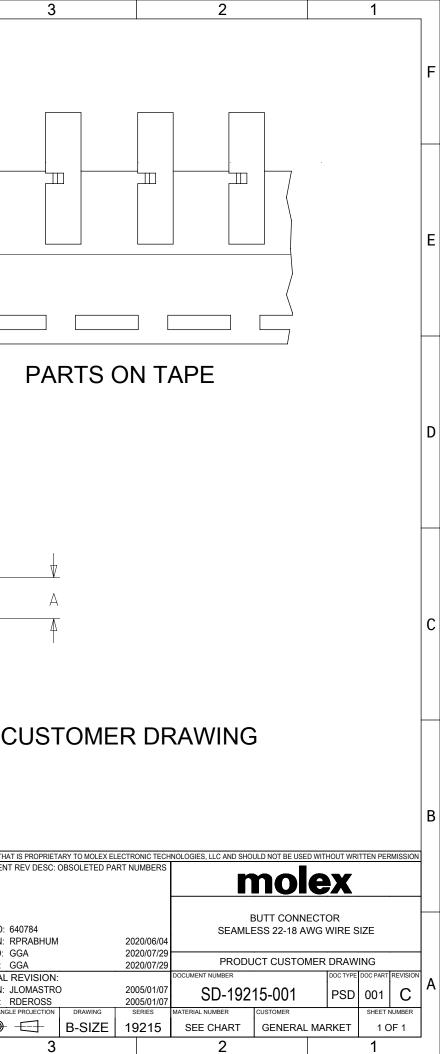

|                       | 10                                                      | 9                       | 8             |                                                   | 7           | 6           | 5 | 4                                                                                 |
|-----------------------|---------------------------------------------------------|-------------------------|---------------|---------------------------------------------------|-------------|-------------|---|-----------------------------------------------------------------------------------|
|                       |                                                         |                         |               |                                                   |             |             |   |                                                                                   |
| F                     | MATERIAL<br>NUMBER                                      | ALTERNATE<br>NUMBER     | "L"<br>MAX    | "A"<br>MIN.                                       | "B"         | PACKAGING   |   |                                                                                   |
|                       | 192150009                                               |                         | .675 (17.10)  | .059 (1.50)                                       | .130 (3.30) | LOOSE PIECE | Ξ |                                                                                   |
|                       | 192150254                                               |                         |               |                                                   |             | TAPE MOUNTE |   |                                                                                   |
|                       |                                                         | •                       |               |                                                   | •           |             |   |                                                                                   |
|                       |                                                         |                         |               |                                                   |             |             |   |                                                                                   |
| E                     |                                                         |                         |               |                                                   |             |             |   |                                                                                   |
|                       |                                                         |                         |               |                                                   |             |             |   | <u>.655</u><br>16.63                                                              |
|                       |                                                         |                         |               |                                                   |             |             |   |                                                                                   |
|                       |                                                         |                         |               |                                                   |             |             |   | 1                                                                                 |
|                       |                                                         |                         |               |                                                   |             |             |   |                                                                                   |
| D                     |                                                         |                         |               | , MAX                                             |             |             |   |                                                                                   |
|                       |                                                         |                         |               | L                                                 |             |             |   |                                                                                   |
|                       |                                                         |                         |               |                                                   |             |             |   |                                                                                   |
|                       |                                                         |                         |               |                                                   |             |             |   |                                                                                   |
|                       |                                                         |                         |               |                                                   |             |             |   |                                                                                   |
|                       |                                                         |                         |               |                                                   |             |             |   | —                                                                                 |
| С                     |                                                         |                         |               |                                                   |             |             |   |                                                                                   |
|                       |                                                         |                         |               |                                                   |             |             |   |                                                                                   |
|                       |                                                         |                         |               |                                                   |             |             |   |                                                                                   |
|                       |                                                         |                         |               |                                                   |             |             |   | C                                                                                 |
|                       |                                                         |                         |               |                                                   |             |             |   |                                                                                   |
| В                     |                                                         |                         |               |                                                   |             |             |   |                                                                                   |
|                       |                                                         |                         |               |                                                   |             |             |   | THIS DRAWING CONTAINS INFORMATION THAT                                            |
|                       | NOTES:                                                  |                         |               |                                                   |             |             |   | DIMENSION UNITS SCALE CURRENT I<br>IN/MM NTS<br>GENERAL TOLERANCES                |
|                       |                                                         | RIAL: COPPE             |               |                                                   |             |             |   | (UNLESS SPECIFIED)<br>MM INCH<br>4 PLACES t t EC NO: 64                           |
|                       |                                                         | NG: ELECTR<br>IMENSIONS |               | (mm)                                              |             |             |   | 3 PLACES ± ± 0.005<br>2 PLACES ± 0.13 ± 0.01<br>CHK'D: G<br>APPR: G               |
| Α                     | J. ALL D                                                | INENSIONS               |               | , <sup>,,,,,</sup> ,,,,,,,,,,,,,,,,,,,,,,,,,,,,,, |             |             |   | 1 PLACE ± 0.25 ± INITIAL R<br>0 PLACES ± ± DRWN: JI<br>ANGULAR TOL ± 0.5° APPR: R |
| D                     | OCUMENT STATUS P1                                       | RELEASE DATE 2020/07    | 7/29 08:06:14 |                                                   |             |             |   | DRAFT WHERE APPLICABLE<br>MUST REMAIN<br>WITHIN DIMENSIONS                        |
| FORM<br>REVIS<br>DATE | MAT: Eng-lega-master-tb-prod-B<br>SION: E<br>2020/01/14 | 9                       | 8             |                                                   | 7           | 6           | 5 | 4                                                                                 |