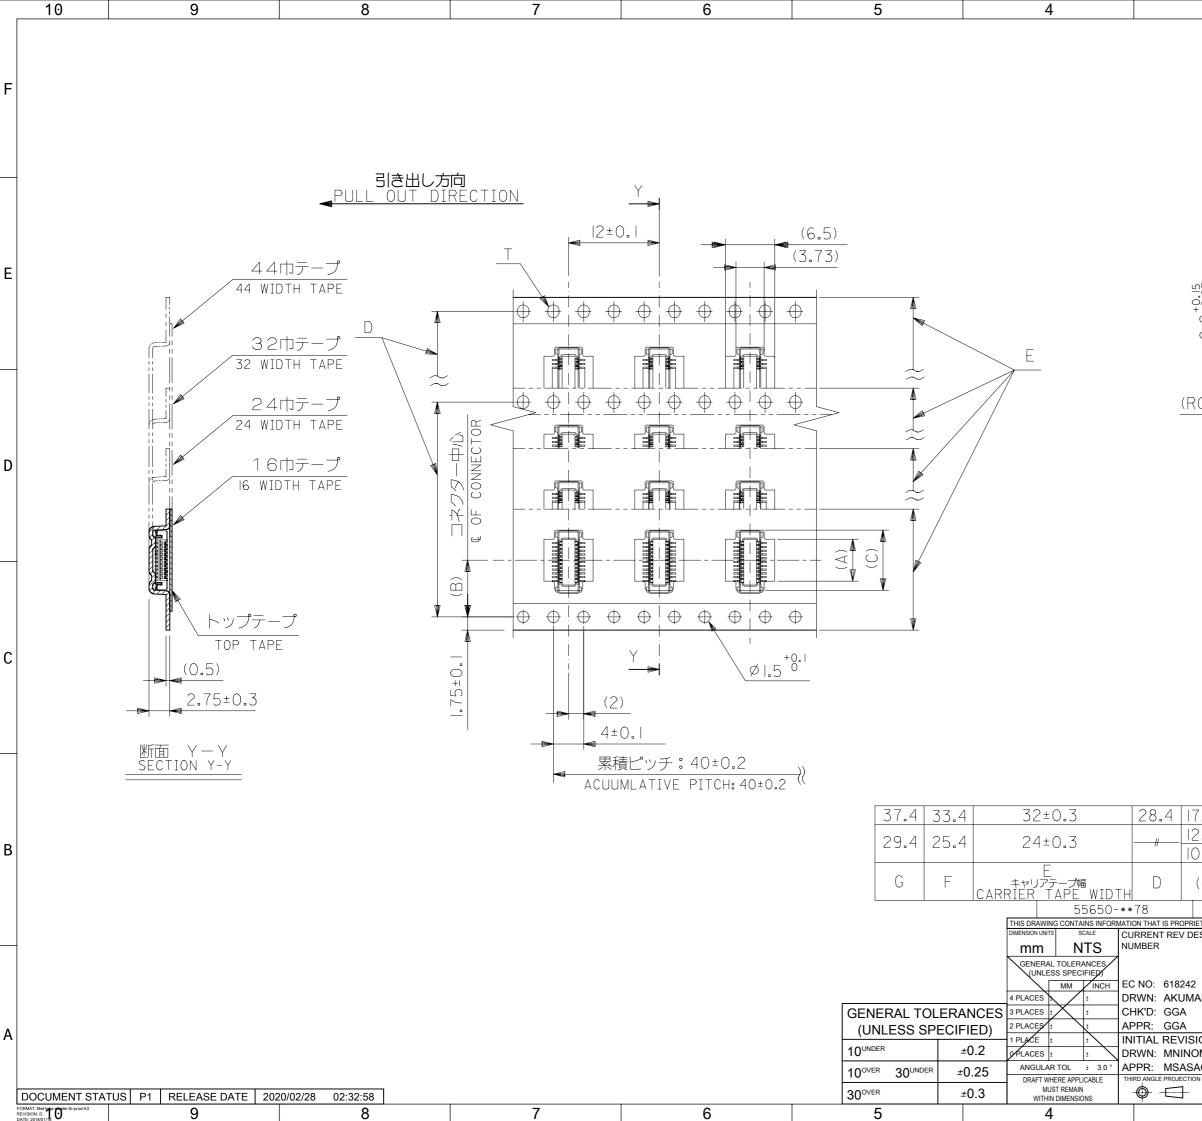

| 3                                                |                                                                              | 2                                                      |                    |                         | 1                               |          | 1 |
|--------------------------------------------------|------------------------------------------------------------------------------|--------------------------------------------------------|--------------------|-------------------------|---------------------------------|----------|---|
| 製品単体<br>1 DETAIL                                 | 図面を参<br>.ED DIME                                                             | 照下さい。<br>ENSIONS,                                      |                    |                         |                                 |          | F |
| 部<br>PART                                        | 音 ß                                                                          | 末端部(空部)                                                |                    |                         |                                 |          | E |
| COMPONE<br>SUPPLIEF<br>厩)<br>G DIREC<br>T SHIPME | NT<br>TION AS                                                                | TAIL PART<br>(EMPTY)<br>40 <sup>MIN.</sup><br>SHOWN IN |                    | G FI                    | GIRE                            | .)       | D |
| G TRANS                                          | PORTAL                                                                       |                                                        | 剥離方向<br>PEEL OFF I | DIRE                    | CTIO                            | Ν        | С |
| ETARY TO MOLEX<br>ESC: OBSOLET                   | ELECTRONIC TECH                                                              | 55650-**78<br>Indlogies, LLC and Sho                   |                    | 0DEL<br>HOUT WR         |                                 | RMISSION | В |
| 2<br>AR19<br>HON:<br>DMIYA<br>AO<br>DRAWING      | 2019/03/13<br>2020/02/28<br>2020/02/28<br>2004/02/25<br>2004/02/26<br>SERIES | FOR<br>PRODU<br>DOCUMENT NUMBER<br>SD-556              | CUSTOMER           | CKAGE<br>D FREE<br>DRAW | ING<br>DOC PART<br>001<br>SHEET |          | А |
| A3-SIZE                                          | 55650                                                                        | SEE TABLE                                              | GENERAL MA         |                         | 10                              | DF 2     |   |