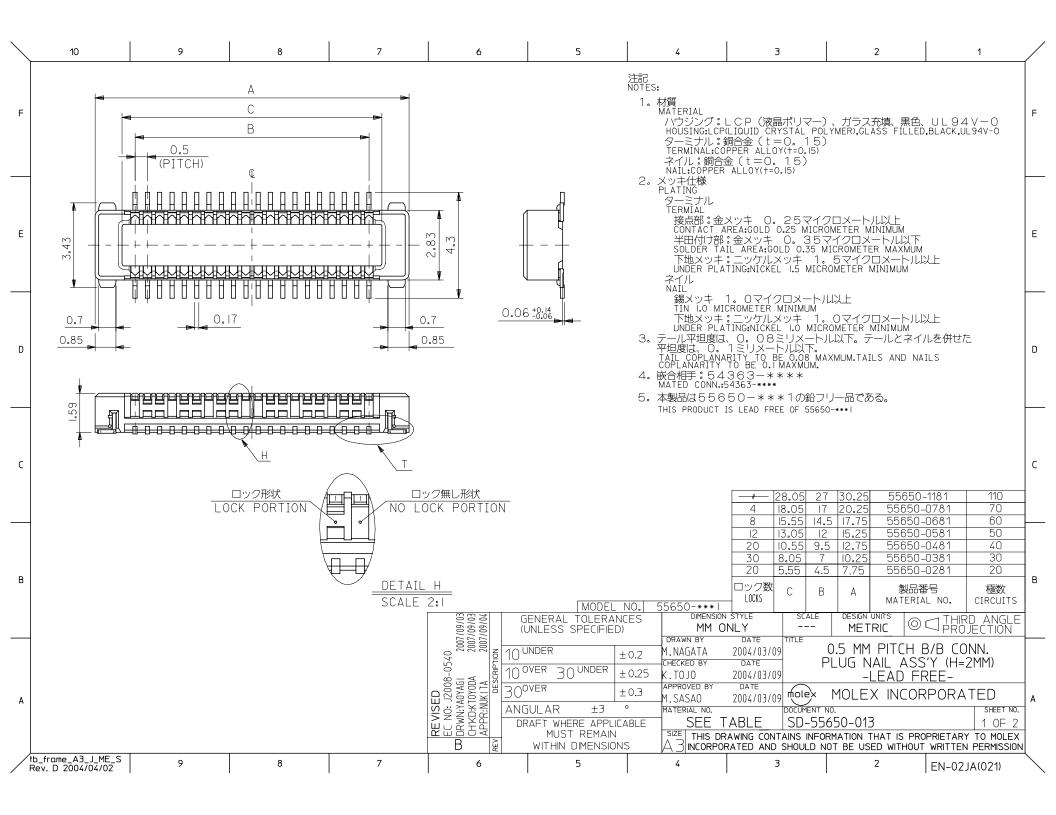

|   | 10 | 9 | 8                                                                                                                                                                                                                                                                                                                                                                                                                                                                                                                                                                                                                                                                                                                                                                                                                                                                                                                                                                                                                                                                                                                                                                                                                                                                                                                                                                                                                                                                                                                                                                                                                                                                                                                                                                                                                                                                                                                                                                                                                                                                                                                                                                                                                                                                                                                                                                                                                                                                                                                                                                                                                                                            | 7               | 6                                                                     | 5                                                                                                                  | 4                                                                                                                 | З                                                                                                | 2         | 1                                            | _ |
|---|----|---|--------------------------------------------------------------------------------------------------------------------------------------------------------------------------------------------------------------------------------------------------------------------------------------------------------------------------------------------------------------------------------------------------------------------------------------------------------------------------------------------------------------------------------------------------------------------------------------------------------------------------------------------------------------------------------------------------------------------------------------------------------------------------------------------------------------------------------------------------------------------------------------------------------------------------------------------------------------------------------------------------------------------------------------------------------------------------------------------------------------------------------------------------------------------------------------------------------------------------------------------------------------------------------------------------------------------------------------------------------------------------------------------------------------------------------------------------------------------------------------------------------------------------------------------------------------------------------------------------------------------------------------------------------------------------------------------------------------------------------------------------------------------------------------------------------------------------------------------------------------------------------------------------------------------------------------------------------------------------------------------------------------------------------------------------------------------------------------------------------------------------------------------------------------------------------------------------------------------------------------------------------------------------------------------------------------------------------------------------------------------------------------------------------------------------------------------------------------------------------------------------------------------------------------------------------------------------------------------------------------------------------------------------------------|-----------------|-----------------------------------------------------------------------|--------------------------------------------------------------------------------------------------------------------|-------------------------------------------------------------------------------------------------------------------|--------------------------------------------------------------------------------------------------|-----------|----------------------------------------------|---|
| F |    |   |                                                                                                                                                                                                                                                                                                                                                                                                                                                                                                                                                                                                                                                                                                                                                                                                                                                                                                                                                                                                                                                                                                                                                                                                                                                                                                                                                                                                                                                                                                                                                                                                                                                                                                                                                                                                                                                                                                                                                                                                                                                                                                                                                                                                                                                                                                                                                                                                                                                                                                                                                                                                                                                              | -               |                                                                       |                                                                                                                    |                                                                                                                   |                                                                                                  |           |                                              | F |
| E |    |   | (FLAT)<br>(FLAT)<br>(FLAT)<br>(FLAT)<br>(FLAT)<br>(FLAT)<br>(FLAT)<br>(FLAT)<br>(FLAT)<br>(FLAT)<br>(FLAT)<br>(FLAT)<br>(FLAT)<br>(FLAT)<br>(FLAT)<br>(FLAT)<br>(FLAT)<br>(FLAT)<br>(FLAT)<br>(FLAT)<br>(FLAT)<br>(FLAT)<br>(FLAT)<br>(FLAT)<br>(FLAT)<br>(FLAT)<br>(FLAT)<br>(FLAT)<br>(FLAT)<br>(FLAT)<br>(FLAT)<br>(FLAT)<br>(FLAT)<br>(FLAT)<br>(FLAT)<br>(FLAT)<br>(FLAT)<br>(FLAT)<br>(FLAT)<br>(FLAT)<br>(FLAT)<br>(FLAT)<br>(FLAT)<br>(FLAT)<br>(FLAT)<br>(FLAT)<br>(FLAT)<br>(FLAT)<br>(FLAT)<br>(FLAT)<br>(FLAT)<br>(FLAT)<br>(FLAT)<br>(FLAT)<br>(FLAT)<br>(FLAT)<br>(FLAT)<br>(FLAT)<br>(FLAT)<br>(FLAT)<br>(FLAT)<br>(FLAT)<br>(FLAT)<br>(FLAT)<br>(FLAT)<br>(FLAT)<br>(FLAT)<br>(FLAT)<br>(FLAT)<br>(FLAT)<br>(FLAT)<br>(FLAT)<br>(FLAT)<br>(FLAT)<br>(FLAT)<br>(FLAT)<br>(FLAT)<br>(FLAT)<br>(FLAT)<br>(FLAT)<br>(FLAT)<br>(FLAT)<br>(FLAT)<br>(FLAT)<br>(FLAT)<br>(FLAT)<br>(FLAT)<br>(FLAT)<br>(FLAT)<br>(FLAT)<br>(FLAT)<br>(FLAT)<br>(FLAT)<br>(FLAT)<br>(FLAT)<br>(FLAT)<br>(FLAT)<br>(FLAT)<br>(FLAT)<br>(FLAT)<br>(FLAT)<br>(FLAT)<br>(FLAT)<br>(FLAT)<br>(FLAT)<br>(FLAT)<br>(FLAT)<br>(FLAT)<br>(FLAT)<br>(FLAT)<br>(FLAT)<br>(FLAT)<br>(FLAT)<br>(FLAT)<br>(FLAT)<br>(FLAT)<br>(FLAT)<br>(FLAT)<br>(FLAT)<br>(FLAT)<br>(FLAT)<br>(FLAT)<br>(FLAT)<br>(FLAT)<br>(FLAT)<br>(FLAT)<br>(FLAT)<br>(FLAT)<br>(FLAT)<br>(FLAT)<br>(FLAT)<br>(FLAT)<br>(FLAT)<br>(FLAT)<br>(FLAT)<br>(FLAT)<br>(FLAT)<br>(FLAT)<br>(FLAT)<br>(FLAT)<br>(FLAT)<br>(FLAT)<br>(FLAT)<br>(FLAT)<br>(FLAT)<br>(FLAT)<br>(FLAT)<br>(FLAT)<br>(FLAT)<br>(FLAT)<br>(FLAT)<br>(FLAT)<br>(FLAT)<br>(FLAT)<br>(FLAT)<br>(FLAT)<br>(FLAT)<br>(FLAT)<br>(FLAT)<br>(FLAT)<br>(FLAT)<br>(FLAT)<br>(FLAT)<br>(FLAT)<br>(FLAT)<br>(FLAT)<br>(FLAT)<br>(FLAT)<br>(FLAT)<br>(FLAT)<br>(FLAT)<br>(FLAT)<br>(FLAT)<br>(FLAT)<br>(FLAT)<br>(FLAT)<br>(FLAT)<br>(FLAT)<br>(FLAT)<br>(FLAT)<br>(FLAT)<br>(FLAT)<br>(FLAT)<br>(FLAT)<br>(FLAT)<br>(FLAT)<br>(FLAT)<br>(FLAT)<br>(FLAT)<br>(FLAT)<br>(FLAT)<br>(FLAT)<br>(FLAT)<br>(FLAT)<br>(FLAT)<br>(FLAT)<br>(FLAT)<br>(FLAT)<br>(FLAT)<br>(FLAT)<br>(FLAT)<br>(FLAT)<br>(FLAT)<br>(FLAT)<br>(FLAT)<br>(FLAT)<br>(FLAT)<br>(FLAT)<br>(FLAT)<br>(FLAT)<br>(FLAT)<br>(FLAT)<br>(FLAT)<br>(FLAT)<br>(FLAT)<br>(FLAT)<br>(FLAT)<br>(FLAT)<br>(FLAT)<br>(FLAT)<br>(FLAT)<br>(FLAT)<br>(FLAT)<br>(FLAT)<br>(FLAT)<br>(FLAT)<br>(FLAT)<br>(FLAT)<br>(FLAT)<br>(FLAT)<br>(FLAT)<br>(FLAT)<br>(FLAT)<br>(FLAT)<br>(FLAT)<br>(FLAT)<br>(FLAT)<br>(FLAT)<br>(FLAT)<br>(FLAT)<br>(FLAT)<br>(FLAT)<br>(FLAT)<br>(FLAT)<br>(FLAT)<br>(FLAT)<br>(FLAT)<br>(FLAT)<br>(FLAT)<br>(FLAT)<br>(FLAT)<br>(FLAT)<br>(FLAT)<br>(FLAT)<br>(FLAT)<br>(FLAT) |                 |                                                                       | I.775±0.1<br>I.3±0.05<br>TYP.<br>0.8±0.05<br>TYP.<br>-<br>-<br>-<br>-<br>-<br>-<br>-<br>-<br>-<br>-<br>-<br>-<br>- | 0.5±0.05<br>(PITCH)                                                                                               | B±0.05                                                                                           | 1.775±0.1 | -                                            | E |
| D |    |   | (3.3)<br>避価図(半田付け部、<br>R SOLDERING A                                                                                                                                                                                                                                                                                                                                                                                                                                                                                                                                                                                                                                                                                                                                                                                                                                                                                                                                                                                                                                                                                                                                                                                                                                                                                                                                                                                                                                                                                                                                                                                                                                                                                                                                                                                                                                                                                                                                                                                                                                                                                                                                                                                                                                                                                                                                                                                                                                                                                                                                                                                                                         | で、「(F<br>吸着面寸法) | D.5<br>FLAT)<br>REA                                                   | .  5±0. <br>0.55±0.05                                                                                              |                                                                                                                   |                                                                                                  |           |                                              | D |
| c |    |   |                                                                                                                                                                                                                                                                                                                                                                                                                                                                                                                                                                                                                                                                                                                                                                                                                                                                                                                                                                                                                                                                                                                                                                                                                                                                                                                                                                                                                                                                                                                                                                                                                                                                                                                                                                                                                                                                                                                                                                                                                                                                                                                                                                                                                                                                                                                                                                                                                                                                                                                                                                                                                                                              | (0.02)          |                                                                       |                                                                                                                    | <u>指</u><br>RECOMMENDED<br>(SC                                                                                    | <del>授</del> 基板寸法<br>PCB PATTERN I<br>CALE 5:1)                                                  |           |                                              | С |
| В |    |   | DETAIL<br>T部詳細                                                                                                                                                                                                                                                                                                                                                                                                                                                                                                                                                                                                                                                                                                                                                                                                                                                                                                                                                                                                                                                                                                                                                                                                                                                                                                                                                                                                                                                                                                                                                                                                                                                                                                                                                                                                                                                                                                                                                                                                                                                                                                                                                                                                                                                                                                                                                                                                                                                                                                                                                                                                                                               | <u>T</u>        | E0 20                                                                 | GENERAL TOLERAN                                                                                                    | CES DIMENSIO                                                                                                      | N STYLE SCALE                                                                                    |           |                                              | В |
| A |    |   |                                                                                                                                                                                                                                                                                                                                                                                                                                                                                                                                                                                                                                                                                                                                                                                                                                                                                                                                                                                                                                                                                                                                                                                                                                                                                                                                                                                                                                                                                                                                                                                                                                                                                                                                                                                                                                                                                                                                                                                                                                                                                                                                                                                                                                                                                                                                                                                                                                                                                                                                                                                                                                                              |                 | ED<br>12008-0540<br>401AGI 2007/09/<br>1010DA 2007/09/<br>DESCRIPTION | (UNLESS SPECIFIED)                                                                                                 | MM (<br>DRAWN BY<br>E 0.2 M.NAGATA<br>CHECKED BY<br>E 0.25 K.TO JO<br>E 0.3 M.SASAO<br>MATERIAL NO.<br>ABLE SEE S | DATE<br>2004/03/09<br>DATE<br>2004/03/09<br>DATE<br>2004/03/09<br>DATE<br>2004/03/09<br>DOCUMENT | 5650-013  | B/B CONN.<br>S'Y (H=2MM)<br>REE-<br>RPORATED | A |
|   | j  | 9 | 8                                                                                                                                                                                                                                                                                                                                                                                                                                                                                                                                                                                                                                                                                                                                                                                                                                                                                                                                                                                                                                                                                                                                                                                                                                                                                                                                                                                                                                                                                                                                                                                                                                                                                                                                                                                                                                                                                                                                                                                                                                                                                                                                                                                                                                                                                                                                                                                                                                                                                                                                                                                                                                                            | 7               | 6                                                                     | 5                                                                                                                  | 4                                                                                                                 | 3                                                                                                | 2         | EN-02JA(021)                                 | - |