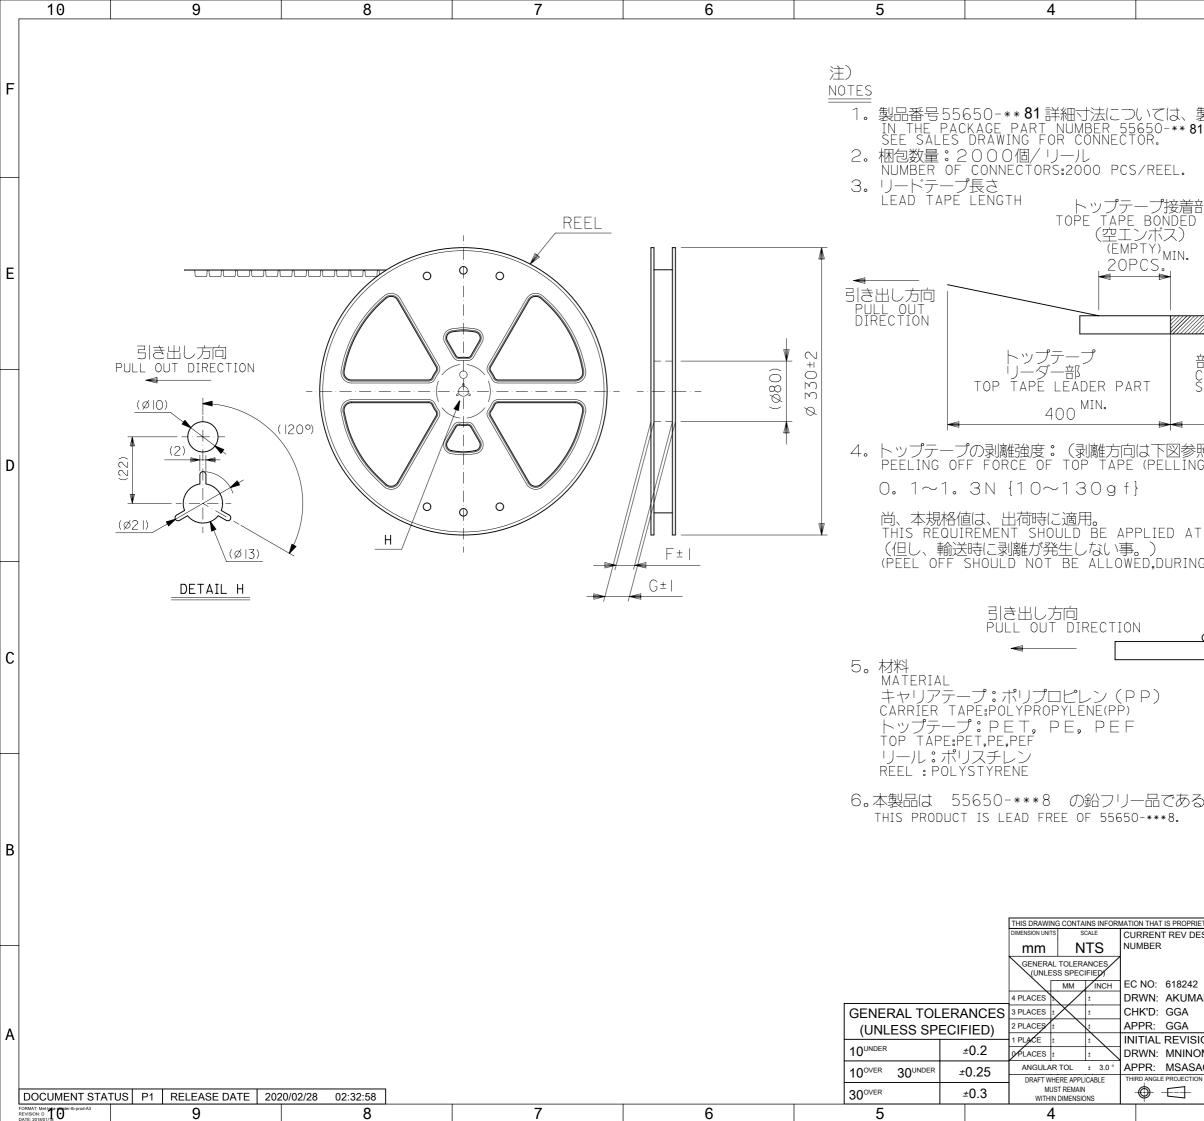

|   | 10 | 9 | 8                                                                                                                                                                                                                                                                                                                                                                                                                                                                                                                                                                                                                                                                                                                                                                                                                                                                                                                                                                                                                                                                                                                                                                                                                                                                                                                                                                                                                                                                                                                                                                                                                                                                                                                                                                                                                                                                                                                                                                                                                                                                                                                                                                                                                                                                                                                                                                                                                                                                                                                                                                                                                                                            | 7               | 6                                                                     | 5                                                                                                                  | 4                                                                                                                 | З                                                                                                | 2         | 1                                            | _ |
|---|----|---|--------------------------------------------------------------------------------------------------------------------------------------------------------------------------------------------------------------------------------------------------------------------------------------------------------------------------------------------------------------------------------------------------------------------------------------------------------------------------------------------------------------------------------------------------------------------------------------------------------------------------------------------------------------------------------------------------------------------------------------------------------------------------------------------------------------------------------------------------------------------------------------------------------------------------------------------------------------------------------------------------------------------------------------------------------------------------------------------------------------------------------------------------------------------------------------------------------------------------------------------------------------------------------------------------------------------------------------------------------------------------------------------------------------------------------------------------------------------------------------------------------------------------------------------------------------------------------------------------------------------------------------------------------------------------------------------------------------------------------------------------------------------------------------------------------------------------------------------------------------------------------------------------------------------------------------------------------------------------------------------------------------------------------------------------------------------------------------------------------------------------------------------------------------------------------------------------------------------------------------------------------------------------------------------------------------------------------------------------------------------------------------------------------------------------------------------------------------------------------------------------------------------------------------------------------------------------------------------------------------------------------------------------------------|-----------------|-----------------------------------------------------------------------|--------------------------------------------------------------------------------------------------------------------|-------------------------------------------------------------------------------------------------------------------|--------------------------------------------------------------------------------------------------|-----------|----------------------------------------------|---|
| F |    |   |                                                                                                                                                                                                                                                                                                                                                                                                                                                                                                                                                                                                                                                                                                                                                                                                                                                                                                                                                                                                                                                                                                                                                                                                                                                                                                                                                                                                                                                                                                                                                                                                                                                                                                                                                                                                                                                                                                                                                                                                                                                                                                                                                                                                                                                                                                                                                                                                                                                                                                                                                                                                                                                              | -               |                                                                       |                                                                                                                    |                                                                                                                   |                                                                                                  |           |                                              | F |
| E |    |   | (FLAT)<br>(FLAT)<br>(FLAT)<br>(FLAT)<br>(FLAT)<br>(FLAT)<br>(FLAT)<br>(FLAT)<br>(FLAT)<br>(FLAT)<br>(FLAT)<br>(FLAT)<br>(FLAT)<br>(FLAT)<br>(FLAT)<br>(FLAT)<br>(FLAT)<br>(FLAT)<br>(FLAT)<br>(FLAT)<br>(FLAT)<br>(FLAT)<br>(FLAT)<br>(FLAT)<br>(FLAT)<br>(FLAT)<br>(FLAT)<br>(FLAT)<br>(FLAT)<br>(FLAT)<br>(FLAT)<br>(FLAT)<br>(FLAT)<br>(FLAT)<br>(FLAT)<br>(FLAT)<br>(FLAT)<br>(FLAT)<br>(FLAT)<br>(FLAT)<br>(FLAT)<br>(FLAT)<br>(FLAT)<br>(FLAT)<br>(FLAT)<br>(FLAT)<br>(FLAT)<br>(FLAT)<br>(FLAT)<br>(FLAT)<br>(FLAT)<br>(FLAT)<br>(FLAT)<br>(FLAT)<br>(FLAT)<br>(FLAT)<br>(FLAT)<br>(FLAT)<br>(FLAT)<br>(FLAT)<br>(FLAT)<br>(FLAT)<br>(FLAT)<br>(FLAT)<br>(FLAT)<br>(FLAT)<br>(FLAT)<br>(FLAT)<br>(FLAT)<br>(FLAT)<br>(FLAT)<br>(FLAT)<br>(FLAT)<br>(FLAT)<br>(FLAT)<br>(FLAT)<br>(FLAT)<br>(FLAT)<br>(FLAT)<br>(FLAT)<br>(FLAT)<br>(FLAT)<br>(FLAT)<br>(FLAT)<br>(FLAT)<br>(FLAT)<br>(FLAT)<br>(FLAT)<br>(FLAT)<br>(FLAT)<br>(FLAT)<br>(FLAT)<br>(FLAT)<br>(FLAT)<br>(FLAT)<br>(FLAT)<br>(FLAT)<br>(FLAT)<br>(FLAT)<br>(FLAT)<br>(FLAT)<br>(FLAT)<br>(FLAT)<br>(FLAT)<br>(FLAT)<br>(FLAT)<br>(FLAT)<br>(FLAT)<br>(FLAT)<br>(FLAT)<br>(FLAT)<br>(FLAT)<br>(FLAT)<br>(FLAT)<br>(FLAT)<br>(FLAT)<br>(FLAT)<br>(FLAT)<br>(FLAT)<br>(FLAT)<br>(FLAT)<br>(FLAT)<br>(FLAT)<br>(FLAT)<br>(FLAT)<br>(FLAT)<br>(FLAT)<br>(FLAT)<br>(FLAT)<br>(FLAT)<br>(FLAT)<br>(FLAT)<br>(FLAT)<br>(FLAT)<br>(FLAT)<br>(FLAT)<br>(FLAT)<br>(FLAT)<br>(FLAT)<br>(FLAT)<br>(FLAT)<br>(FLAT)<br>(FLAT)<br>(FLAT)<br>(FLAT)<br>(FLAT)<br>(FLAT)<br>(FLAT)<br>(FLAT)<br>(FLAT)<br>(FLAT)<br>(FLAT)<br>(FLAT)<br>(FLAT)<br>(FLAT)<br>(FLAT)<br>(FLAT)<br>(FLAT)<br>(FLAT)<br>(FLAT)<br>(FLAT)<br>(FLAT)<br>(FLAT)<br>(FLAT)<br>(FLAT)<br>(FLAT)<br>(FLAT)<br>(FLAT)<br>(FLAT)<br>(FLAT)<br>(FLAT)<br>(FLAT)<br>(FLAT)<br>(FLAT)<br>(FLAT)<br>(FLAT)<br>(FLAT)<br>(FLAT)<br>(FLAT)<br>(FLAT)<br>(FLAT)<br>(FLAT)<br>(FLAT)<br>(FLAT)<br>(FLAT)<br>(FLAT)<br>(FLAT)<br>(FLAT)<br>(FLAT)<br>(FLAT)<br>(FLAT)<br>(FLAT)<br>(FLAT)<br>(FLAT)<br>(FLAT)<br>(FLAT)<br>(FLAT)<br>(FLAT)<br>(FLAT)<br>(FLAT)<br>(FLAT)<br>(FLAT)<br>(FLAT)<br>(FLAT)<br>(FLAT)<br>(FLAT)<br>(FLAT)<br>(FLAT)<br>(FLAT)<br>(FLAT)<br>(FLAT)<br>(FLAT)<br>(FLAT)<br>(FLAT)<br>(FLAT)<br>(FLAT)<br>(FLAT)<br>(FLAT)<br>(FLAT)<br>(FLAT)<br>(FLAT)<br>(FLAT)<br>(FLAT)<br>(FLAT)<br>(FLAT)<br>(FLAT)<br>(FLAT)<br>(FLAT)<br>(FLAT)<br>(FLAT)<br>(FLAT)<br>(FLAT)<br>(FLAT)<br>(FLAT)<br>(FLAT)<br>(FLAT)<br>(FLAT)<br>(FLAT)<br>(FLAT)<br>(FLAT)<br>(FLAT)<br>(FLAT)<br>(FLAT)<br>(FLAT)<br>(FLAT)<br>(FLAT)<br>(FLAT)<br>(FLAT)<br>(FLAT)<br>(FLAT)<br>(FLAT)<br>(FLAT)<br>(FLAT)<br>(FLAT)<br>(FLAT)<br>(FLAT) |                 |                                                                       | I.775±0.1<br>I.3±0.05<br>TYP.<br>0.8±0.05<br>TYP.<br>-<br>-<br>-<br>-<br>-<br>-<br>-<br>-<br>-<br>-<br>-<br>-<br>- | 0.5±0.05<br>(PITCH)                                                                                               | B±0.05                                                                                           | 1.775±0.1 | -                                            | E |
| D |    |   | (3.3)<br>避価図(半田付け部、<br>R SOLDERING A                                                                                                                                                                                                                                                                                                                                                                                                                                                                                                                                                                                                                                                                                                                                                                                                                                                                                                                                                                                                                                                                                                                                                                                                                                                                                                                                                                                                                                                                                                                                                                                                                                                                                                                                                                                                                                                                                                                                                                                                                                                                                                                                                                                                                                                                                                                                                                                                                                                                                                                                                                                                                         | で、「(F<br>吸着面寸法) | D.5<br>FLAT)<br>REA                                                   | .  5±0. <br>0.55±0.05                                                                                              |                                                                                                                   |                                                                                                  |           |                                              | D |
| c |    |   |                                                                                                                                                                                                                                                                                                                                                                                                                                                                                                                                                                                                                                                                                                                                                                                                                                                                                                                                                                                                                                                                                                                                                                                                                                                                                                                                                                                                                                                                                                                                                                                                                                                                                                                                                                                                                                                                                                                                                                                                                                                                                                                                                                                                                                                                                                                                                                                                                                                                                                                                                                                                                                                              | (0.02)          |                                                                       |                                                                                                                    | <u>指</u><br>RECOMMENDED<br>(SC                                                                                    | <del>授</del> 基板寸法<br>PCB PATTERN I<br>CALE 5:1)                                                  |           |                                              | С |
| В |    |   | DETAIL<br>T部詳細                                                                                                                                                                                                                                                                                                                                                                                                                                                                                                                                                                                                                                                                                                                                                                                                                                                                                                                                                                                                                                                                                                                                                                                                                                                                                                                                                                                                                                                                                                                                                                                                                                                                                                                                                                                                                                                                                                                                                                                                                                                                                                                                                                                                                                                                                                                                                                                                                                                                                                                                                                                                                                               | <u>T</u>        | E0 20                                                                 | GENERAL TOLERAN                                                                                                    | CES DIMENSIO                                                                                                      | N STYLE SCALE                                                                                    |           |                                              | В |
| A |    |   |                                                                                                                                                                                                                                                                                                                                                                                                                                                                                                                                                                                                                                                                                                                                                                                                                                                                                                                                                                                                                                                                                                                                                                                                                                                                                                                                                                                                                                                                                                                                                                                                                                                                                                                                                                                                                                                                                                                                                                                                                                                                                                                                                                                                                                                                                                                                                                                                                                                                                                                                                                                                                                                              |                 | ED<br>12008-0540<br>401AGI 2007/09/<br>1010DA 2007/09/<br>DESCRIPTION | (UNLESS SPECIFIED)                                                                                                 | MM (<br>DRAWN BY<br>E 0.2 M.NAGATA<br>CHECKED BY<br>E 0.25 K.TO JO<br>E 0.3 M.SASAO<br>MATERIAL NO.<br>ABLE SEE S | DATE<br>2004/03/09<br>DATE<br>2004/03/09<br>DATE<br>2004/03/09<br>DATE<br>2004/03/09<br>DOCUMENT | 5650-013  | B/B CONN.<br>S'Y (H=2MM)<br>REE-<br>RPORATED | A |
|   | j  | 9 | 8                                                                                                                                                                                                                                                                                                                                                                                                                                                                                                                                                                                                                                                                                                                                                                                                                                                                                                                                                                                                                                                                                                                                                                                                                                                                                                                                                                                                                                                                                                                                                                                                                                                                                                                                                                                                                                                                                                                                                                                                                                                                                                                                                                                                                                                                                                                                                                                                                                                                                                                                                                                                                                                            | 7               | 6                                                                     | 5                                                                                                                  | 4                                                                                                                 | 3                                                                                                | 2         | EN-02JA(021)                                 | - |