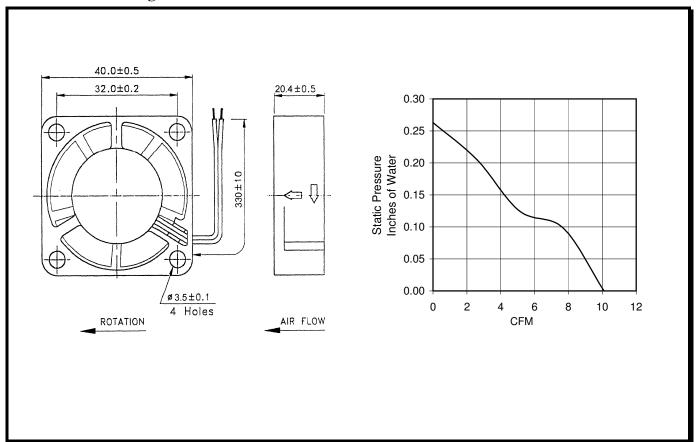

#### **Mechanical Drawing:**

## **Motor:**

Nominal Voltage = 12 vdcOperating Voltage Range = 10.8 - 13.2 vdcNominal Running Current = 0.10 ampsLocked Running Current = 0.20 amps**Running Power** = 1.2 watts Average Speed = 7800 RPMBearings = BallAir Flow = 10.1 CFMAcoustic  $= 31.9 \, dBA$ 

Construction:

Pressure:

Venturi: Plastic, Black, UL 94V-0 Propeller: Plastic, Black, UL 94V-0

**Life Expectancy:** 

This fan is designed for continuous duty life of 70,000

= 0.263" H20

hours at 40°C.