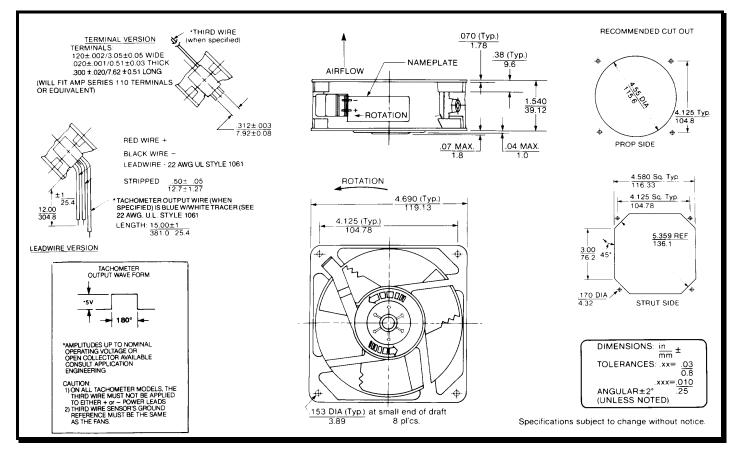

## **Mechanical Drawing:**

#### **Termination:**

12" Lead wires, 22 AWG, UL 1061

Red - Power

Black – Return

Blue/White - Tachometer