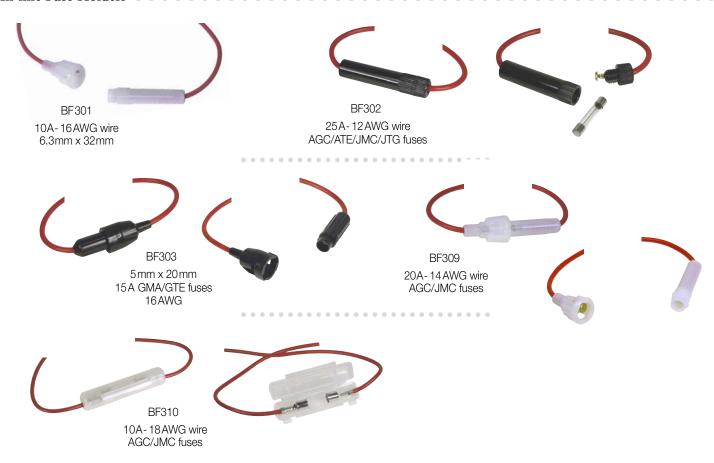

#### In-line Fuse Holders

| BF301 | In-line fuse holder, 10 A-16 AWG wire, add your own 6.35 x 30 mm fuses |
|-------|------------------------------------------------------------------------|
| BF302 | In-line fuse holder, 25 A-12 AWG wire, AGC/ATE/JMC/JTG                 |
| BF303 | In-line fuse holder, 15A-16AWG wire, add your own 5 x 20 mm fuses      |
| BF309 | In-line fuse holder, 20 A-14 AWG wire, AGC/JMC fuses                   |
| BF310 | In-line fuse holder, 10A-18AWG wire, AGC/JMC fuses                     |