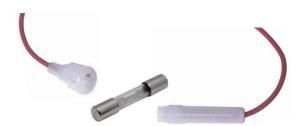

#### In-line Fuse Holders

#### In-line Fuse Holders

| BF301 | In-line fuse holder, 10 A-16 AWG wire, add your own 6.35 x 30 mm fuses |
|-------|------------------------------------------------------------------------|
| BF302 | In-line fuse holder, 25 A-12 AWG wire, AGC/ATE/JMC/JTG                 |
| BF303 | In-line fuse holder, 15A-16AWG wire, add your own 5 x 20 mm fuses      |
| BF309 | In-line fuse holder, 20 A-14 AWG wire, AGC/JMC fuses                   |
| BF310 | In-line fuse holder, 10A-18AWG wire, AGC/JMC fuses                     |