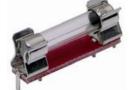

# 3AG (.250") Fuse Clips and PC Fuse Holders

Low-profile, snap-in design, PC retention for wave soldering, available with legs for critical alignment during PC installation, available with or without stops. Rated 6.3 to 30 Amps.

BK-6001

BK-6003

BK-6007

BK-6004 w. 3AG Fuse