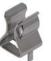

#### **PC Automotive Blade Fuse Clips**

Low-profile, snap-in design, PC retention for wave soldering, available with legs for critical alignment during PC installation, available with or without stops. Rated 6.3 to 30 Amps.

BK-6006

BK-6008

BK-6011

BK-6012