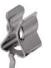

# 3AG (.250") Fuse Clips and PC Fuse Holders

Low-profile, snap-in design, PC retention for wave soldering, available with legs for critical alignment during PC installation, available with or without stops. Rated 6.3 to 30 Amps.

BK-6001

BK-6003

BK-6007

BK-6004 w. 3AG Fuse