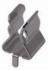

#### **PC Automotive Blade Fuse Clips**

Low-profile, snap-in design, PC retention for wave soldering, available with legs for critical alignment during PC installation, available with or without stops. Rated 6.3 to 30 Amps.

BK-6006

BK-6008

BK-6011

BK-6012