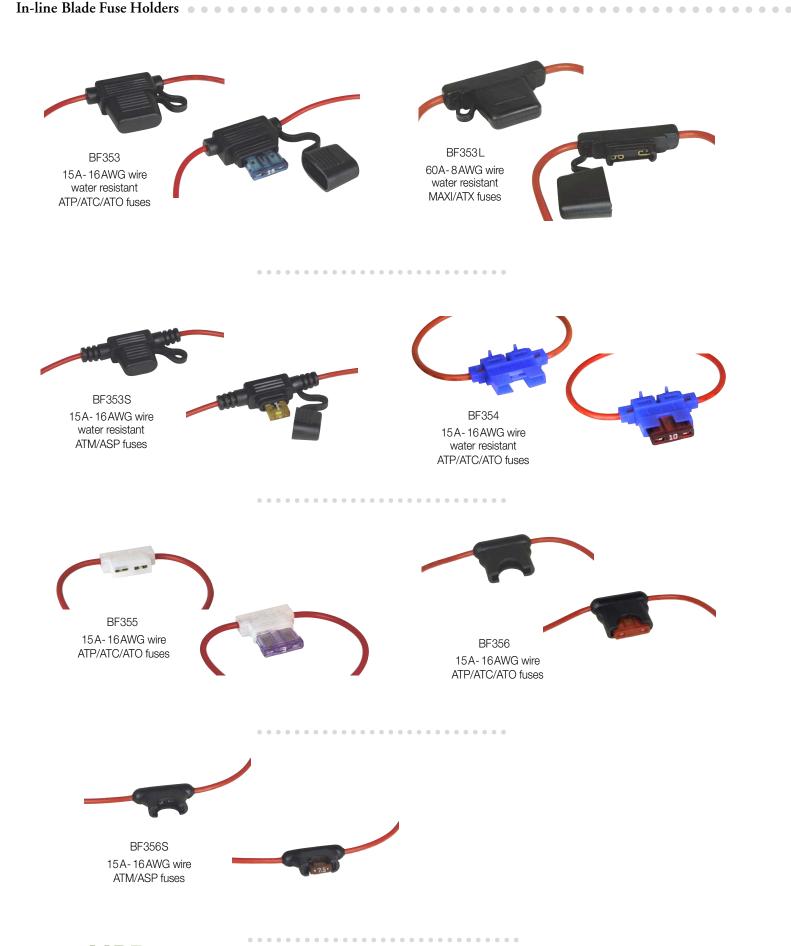

### In-line Blade Fuse Holders

| BF351  | 25A-12AWG wire- water resistant- ATP/ATC/ATO fuses |
|--------|----------------------------------------------------|
| BF352  | 15A-16AWG wire- ATP/ATC/ATO fuses                  |
| BF353  | 15A-16AWG wire- water resistant- ATP/ATC/ATO fuses |
| BF353L | 60 A-8 AWG wire- water resistant- MAXI/ATX fuses   |
| BF353S | 15A-16AWG wire- water resistant- ATM/ASP fuses     |
| BF354  | 15A-16AWG wire- water resistant- ATP/ATC/ATO fuses |
| BF355  | 15A-16AWG wire- ATP/ATC/ATO fuses                  |
| BF356  | 15A-16AWG wire- ATP/ATC/ATO fuses                  |
| BF356S | 15A-16AWG wire- ATM/ASP fuses                      |
|        |                                                    |