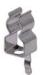

#### **2AG and 5mm Fuse Clips**

Low-profile, snap-in design, PC retention for wave soldering, available with legs for critical alignment during PC installation, available with or without stops. Rated 6.3 to 30 Amps.

BK-6005

BK-6009