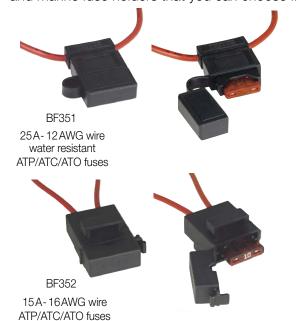

### In-line Blade Fuse Holders

| BF351  | 25A-12AWG wire- water resistant- ATP/ATC/ATO fuses |
|--------|----------------------------------------------------|
| BF352  | 15A-16AWG wire- ATP/ATC/ATO fuses                  |
| BF353  | 15A-16AWG wire- water resistant- ATP/ATC/ATO fuses |
| BF353L | 60 A-8 AWG wire- water resistant- MAXI/ATX fuses   |
| BF353S | 15A-16AWG wire- water resistant- ATM/ASP fuses     |
| BF354  | 15A-16AWG wire- water resistant- ATP/ATC/ATO fuses |
| BF355  | 15A-16AWG wire- ATP/ATC/ATO fuses                  |
| BF356  | 15A-16AWG wire- ATP/ATC/ATO fuses                  |
| BF356S | 15A-16AWG wire- ATM/ASP fuses                      |
|        |                                                    |