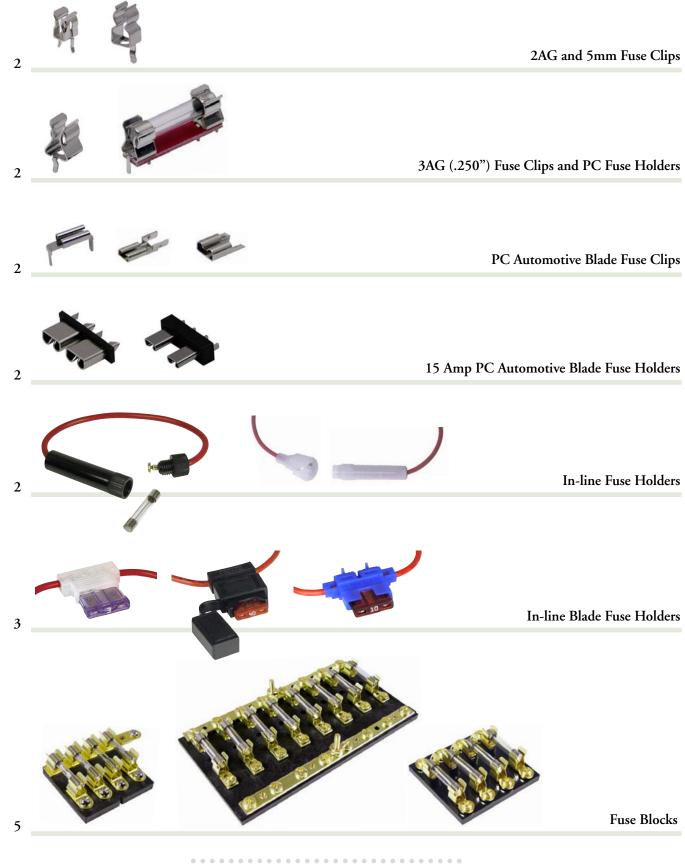

#### **2AG and 5mm Fuse Clips**

Low-profile, snap-in design, PC retention for wave soldering, available with legs for critical alignment during PC installation, available with or without stops. Rated 6.3 to 30 Amps.

# 3AG (.250") Fuse Clips and PC Fuse Holders

Low-profile, snap-in design, PC retention for wave soldering, available with legs for critical alignment during PC installation, available with or without stops. Rated 6.3 to 30 Amps.

#### **PC Automotive Blade Fuse Clips**

Low-profile, snap-in design, PC retention for wave soldering, available with legs for critical alignment during PC installation, available with or without stops. Rated 6.3 to 30 Amps.

# 15 Amp PC Automotive Blade Fuse Holders

Thru-hole PC mountable, maintains position during wave soldering. Holder design prevents solder wicking. Shock and vibration resistant. Durable grip, even after multiple uses.

#### In-line Fuse Holders

#### In-line Blade Fuse Holders

#### **Fuse Blocks**

We offer a line of Fuse Power Taps for a wide range of applications. All our Fuse Power Taps are constructed of high-quality materials for long-lasting durability. Taps are designed in multiple styles for use with glass and standard fuses. Installation of these fuse blocks requires no crimping. All connections are made by heavy duty screw terminals that can accept up to a 12 gauge wire. They are very easy to install, reduces the amount of wiring time required and typically about the size of a pack of cigarettes. The unit is great for experts who want a simple installation and for novices who are electrically challenged. Suitable for a broad range of household, industrial and commercial uses.