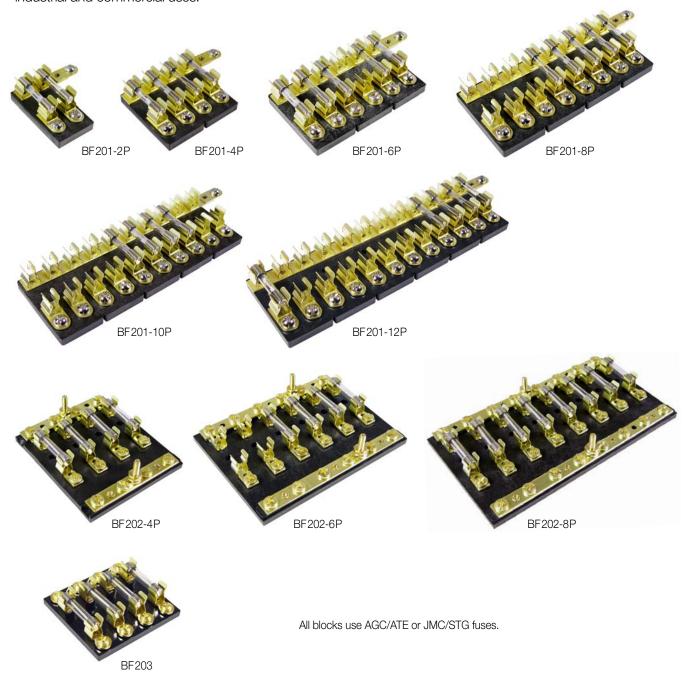

#### **Fuse Blocks**

We offer a line of Fuse Power Taps for a wide range of applications. All our Fuse Power Taps are constructed of high-quality materials for long-lasting durability. Taps are designed in multiple styles for use with glass and standard fuses. Installation of these fuse blocks requires no crimping. All connections are made by heavy duty screw terminals that can accept up to a 12 gauge wire. They are very easy to install, reduces the amount of wiring time required and typically about the size of a pack of cigarettes. The unit is great for experts who want a simple installation and for novices who are electrically challenged. Suitable for a broad range of household, industrial and commercial uses.