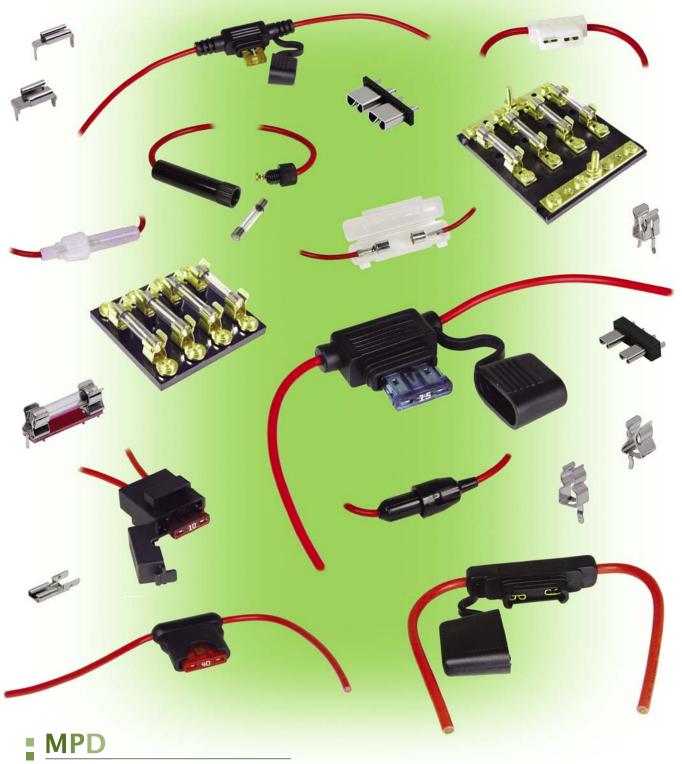

# SEHOLDERS.COM an ISO 9001 company

Fuse Holder, Fuse Clip and Fuse Block Solutions for All Your Needs

# Fuse Clips, Fuse Blocks & Fuse Holders





#### Fuse Clips and Fuse Holders

#### **2AG and 5mm Fuse Clips**

Low-profile, snap-in design, PC retention for wave soldering, available with legs for critical alignment during PC installation, available with or without stops. Rated 6.3 to 30 Amps.







BK-6005



BK-6009

# 3AG (.250") Fuse Clips and PC Fuse Holders

Low-profile, snap-in design, PC retention for wave soldering, available with legs for critical alignment during PC installation, available with or without stops. Rated 6.3 to 30 Amps.



BK-6001



BK-6003



BK-6007



BK-6004 w. 3AG Fuse

#### **PC Automotive Blade Fuse Clips**

Low-profile, snap-in design, PC retention for wave soldering, available with legs for critical alignment during PC installation, available with or without stops. Rated 6.3 to 30 Amps.



BK-