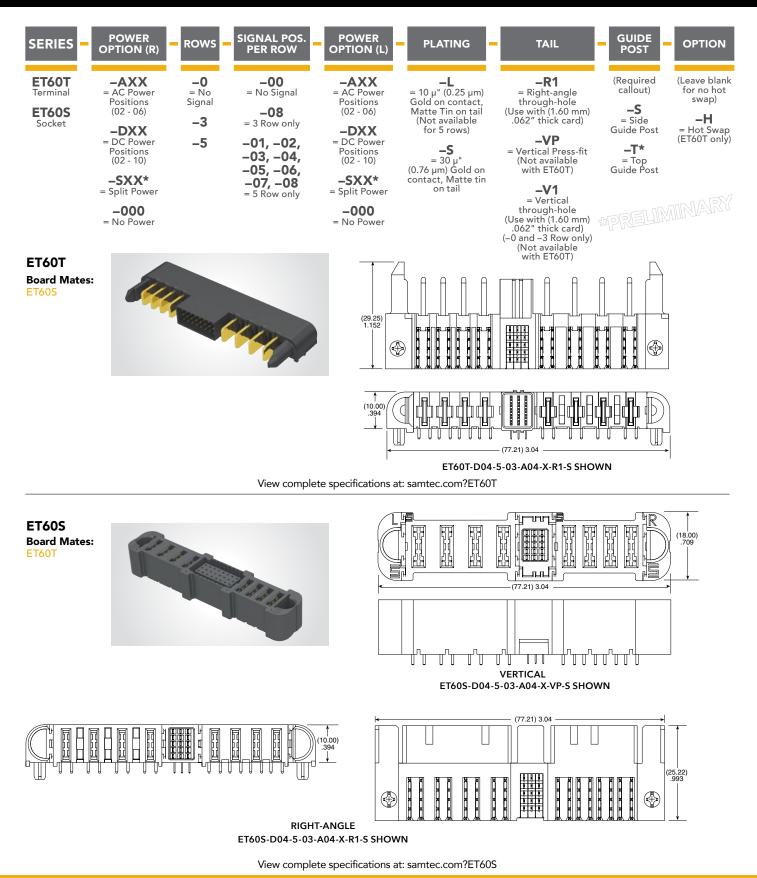

## 60 A SIGNAL/POWER COMBO SYSTEM

F-221 (Rev 09JAN23

Unless otherwise approved in writing by Samtec, all parts and components are designed and built according to Samtec's specifications which are subject to change without notice.