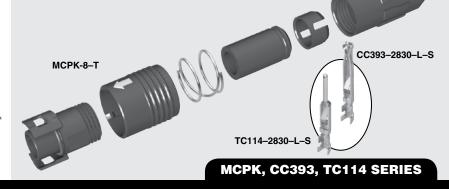

# **8 SERIES IP67 FIELD TERMINATION KIT**

Mates with: MCR(K), MCP(K)

#### **DUST CAPS**

- -S (Socket) = DCA-MCR-8
- -T (Terminal) = DCA-MCP-8 Visit sealedio.samtec.com for a complete list of sealed systems

Note: Samtec's MCPK Series is dual sourced by Hirose Electric Co., LTD.