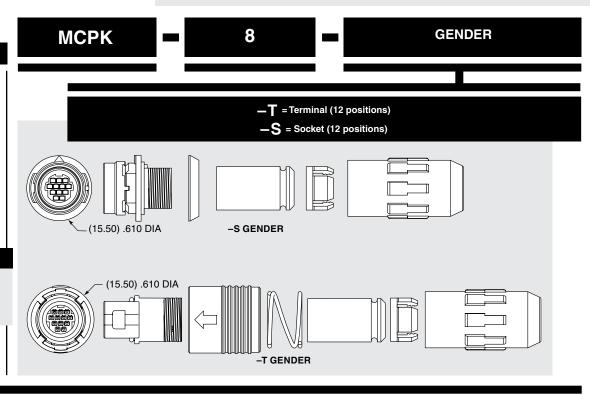

### **SPECIFICATIONS**

For complete specifications see www.samtec.com?MCPK

Insulator Material:

Terminal Material:

Phosphor Bronze
Contact Material:

Phosphor Bronze

**Operating Temp Range:** 

-20 °C to +80 °C Gasket Material:

Silicone

Spring Material: Stainless Steel

Coupling Ring Spacer: PBT

Cable Clamp: POM RoHS Compliant: Yes

#### **DUST CAPS**

- -S (Socket) = DCA-MCR-8
- -T (Terminal) = DCA-MCP-8 Visit sealedio.samtec.com for a complete list of sealed systems

Note: Samtec's MCPK Series is dual sourced by Hirose Electric Co., LTD.