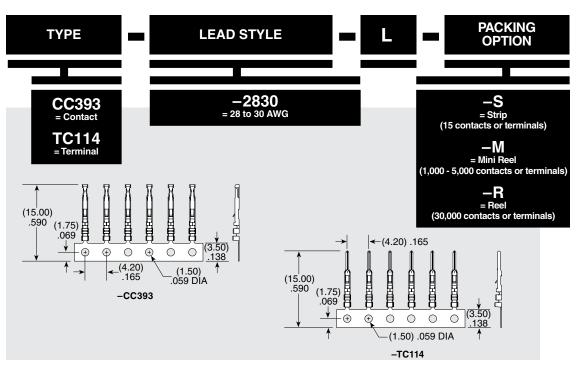

## **SPECIFICATIONS**

For complete specifications see www.samtec.com?CC393 or www.samtec.com?TC114

Plating: 10 μ" (0.25 μm) Gold on contact

#### **TOOLING**

- · Hand Tool: CAT-HT-393-2430-13
- Mini Applicator (28-30 AWG): CAT-MC-393-2830-XX-01
- Extraction Tool: CAT-EX-MCX-8-01