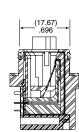

**RPBE** 

NO. OF PORTS

-01, -02

**LEAD STYLE** 

-01 = Right-angle **PLATING** 

-E =  $50 \mu$ " (1.27  $\mu$ m) Gold on contact, Flash Gold on tail

| NO. OF<br>PORTS | A       | В       | С       |
|-----------------|---------|---------|---------|
| -01             | (46.10) | (36.95) | (19.72) |
|                 | 1.815   | 1.455   | .776    |
| -02             | (67.10) | (57.95) | (40.72) |
|                 | 2.642   | 2.281   | 1.603   |