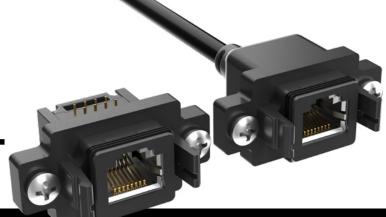

# **ACCLIMATE**

# **IP68 SEALED ETHERNET SOCKET**

RPBE, RPCE SERIES

**RPBE** 

Mates with:

**RPBE** 

NO. OF PORTS

-01, -02

**LEAD STYLE** 

-01 = Right-angle **PLATING** 

-E =  $50 \mu$ " (1.27  $\mu$ m) Gold on contact, Flash Gold on tail

| NO. OF<br>PORTS | A       | В       | С       |
|-----------------|---------|---------|---------|
| -01             | (46.10) | (36.95) | (19.72) |
|                 | 1.815   | 1.455   | .776    |
| -02             | (67.10) | (57.95) | (40.72) |
|                 | 2.642   | 2.281   | 1.603   |

#### **RPCE** Mates with:

**RPCE** 

**PLATING** 

= 50 μ" (1.27 μm) Gold on contact,

Nickel on shell

CABLE LENGTH

-00.25

= (0.25 m) 9.84"