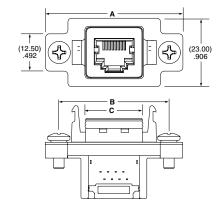

**RPBE** 

NO. OF PORTS

-01, -02

**LEAD STYLE** 

-01 = Right-angle **PLATING** 

-E =  $50 \mu$ " (1.27  $\mu$ m) Gold on contact, Flash Gold on tail

| NO. OF<br>PORTS | A       | В       | С       |
|-----------------|---------|---------|---------|
| -01             | (46.10) | (36.95) | (19.72) |
|                 | 1.815   | 1.455   | .776    |
| -02             | (67.10) | (57.95) | (40.72) |
|                 | 2.642   | 2.281   | 1.603   |