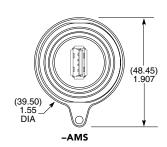

Standard lengths

(Assembled Length = Wire Length + (37.9 mm) 1.50")

END<sub>1</sub> OPTION

-AMS = USB A Type, Sealed

-BMS = USB B Type, Sealed OPTION

END 2

-AM = USB A Type, Not Sealed

-BM = USB B Type, Not Sealed

-MB = Mini USB B Type, Not Sealed

> -BC = Blunt Cut

END NO. 1

**DUST CAP** 

Dust cap: DCA-17-03 (USB Flash Drive Cover)