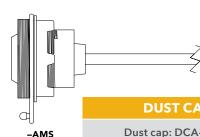

-MB = Mini USB B Type, Not Sealed

> -BC = Blunt Cut

END NO. 1

**DUST CAP** 

Dust cap: DCA-17-03 (USB Flash Drive Cover)

# samtec.com?SCRUS or samtec.com?SCRES

Dust cap: DCA-17-01

Panel Plug: SCPPA-17-01