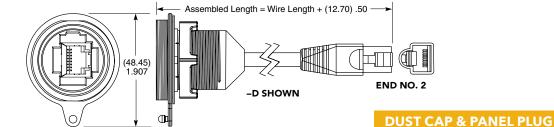

### **SCRES** Mates with:

**SCRES** 

**PLATING** 

**-G** = 50 μ" (1.27 μm) Gold on Contact,

Nickel on Shell)

**WIRE LENGTH** 

**END OPTION** 

C5E

**Current Rating:** 

3.8 A per pin (1 pin powered)

Operating Temp Range: -40 °C to +70 °C

-00.25 = (0.25 m) 9.84" Cable

**-00.50** = (0.50 m) 19.68" Cable

Standard lengths

-D = Double Ended

> -BC = Blunt Cut

# samtec.com?SCRUS or samtec.com?SCRES

Dust cap: DCA-17-01

Panel Plug: SCPPA-17-01