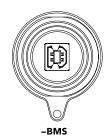

Standard lengths

(Assembled Length = Wire Length + (37.9 mm) 1.50")

END<sub>1</sub> OPTION

-AMS = USB A Type, Sealed

-BMS = USB B Type, Sealed OPTION

END 2

-AM = USB A Type, Not Sealed

-BM = USB B Type, Not Sealed

-MB = Mini USB B Type, Not Sealed

> -BC = Blunt Cut

END NO. 1

**DUST CAP** 

Dust cap: DCA-17-03 (USB Flash Drive Cover)