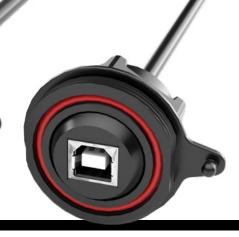

# **SCRUS/SCRES SERIES**

**SCRUS** Mates wtih:

## **SPECIFICATIONS**

Insulator Material:

**Contact Material:** Phosphor Bronze

Wire: 20 AWG (Power) 25 AWG (Signal) 28 AWG (Drain) O-Ring:

Operating Temp Range: -20 °C to +75 °C

**SCRUS** 

SHELL SI7F

-17

(Standard

USB only)

**PLATING** 

-G

= 30 µ" (0.76 µm) Gold on Contact, Nickel on Shell

**WIRE LENGTH** 

-00.25 = (0.25 m) 9.84" Cable

**-00.50** = (0.50 m) 19.68" Cable

Standard lengths

(Assembled Length = Wire Length + (37.9 mm) 1.50")

END<sub>1</sub> OPTION

-AMS = USB A Type, Sealed

-BMS = USB B Type, Sealed OPTION

END 2

-AM = USB A Type, Not Sealed

-BM = USB B Type, Not Sealed

-MB = Mini USB B Type, Not Sealed

> -BC = Blunt Cut

END NO. 1

**DUST CAP** 

Dust cap: DCA-17-03 (USB Flash Drive Cover)