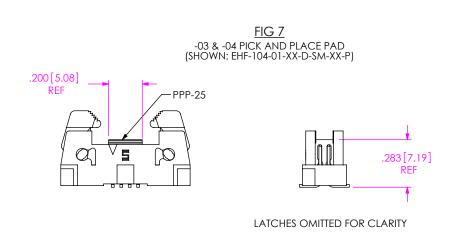

4-16-29 -EJECTOR ARM MUST BE IN UPPRIGHT POSITION WHEN LOADED INTO TUBES <sup>∨</sup> 5

∠PT-1-24-05-09

∠PT-1-24-01-52



520 PARK EAST BLVD, NEW ALBANY, IN 47150

.050 EJECTOR HEADER ASSEMBLY

EHF-1XX-01-XX-D-XX-XX

08/17/01

FAX: 812-948-5047

code: 55322

SHEET 2 OF 3

PHONE: 812-944-6733

DESCRIPTION

BY: ERIC M.

e-Mail: info@SAMTEC.com

THIS DOCUMENT CONTAINS CONFIDENTIAL AND PROPRIETARY INFORMATION AND ALL DESIGN, MANUFACTURING, REPRODUCTION, USE, PATENT RIGHTS AND SALES RIGHTS ARE EXPRESSLY RESERVED BY SAMTEC, INC. THIS DOCUMENT SHALL NOT BE DISCLOSED. IN WHOLE

WRITTEN CONSENT OF SAMTEC, INC.

OR PART, TO ANY UNAUTHORIZED PERSON OR ENTITY NOR

REPRODUCED. TRANSFERRED OR INCORPORATED IN ANY

DO NOT SCALE DRAWING

SHEET SCALE: 2:1

## REVISION AG FIG 6 -SM: SURFACE MOUNT OPTION









## PROPRIETARY NOTE

THIS DOCUMENT CONTAINS CONFIDENTIAL AND PROPRIETARY INFORMATION AND ALL DESIGN, MANUFACTURING, REPRODUCTION, USE, PATENT RIGHTS AND SALES RIGHTS ARE DORRESSLY RESERVED BY SAMITEC, INC. THIS DOCUMENT SHALL NOT BE EDUCOSED, IN WHOLE OR PART, TO ANY UNAUTHORIZED PERSON OR ENTITY NOR REPRODUCED, TRANSFERRED ON INCORPORATE IN ANY OTHER PROJECT IN ANY MANUREW WITHOUT THE EXPRESS WRITTEN CONSENSOR OF SAMITEC, INC.

DO NOT SCALE DRAWING

SHEET SCALE: 2:1



520 PARK EAST BLVD, NEW ALBANY, IN 47150 PHONE: 812-944-6733 FAX: 812-948-5047 e-Mail: info@SAMTEC.com code: 55322

DESCRIPTION:

.050 EJECTOR HEADER ASSEMBLY

EHF-1XX-01-XX-D-XX-XX BY: ERIC M. 08/17/01 SHEET 3 OF 3