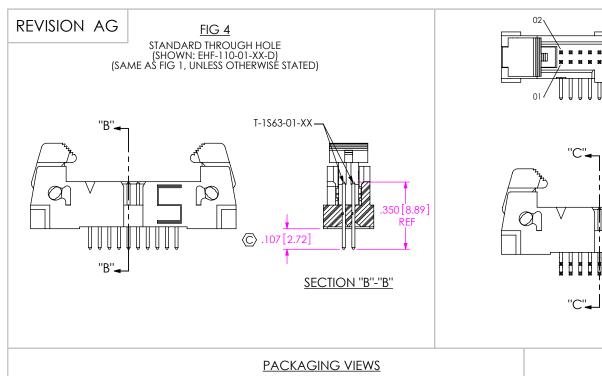

## (LOAD PARTS WITH POSITION #1 INDICATOR IN SAME DIRECTION AS ARROW ON TUBE) -.210[5.34]TAIL OPTION OPTION PACKAGING TUBE **PLUG** THROUGH HOLE N/A PT-1-24-05-09 NONE. -LC. TP-07 PT-1-24-16-29 -SM -K, -LC-K -P, -LC-P -SM PT-1-24-01-51 TP-13 PT-1-24-01-52 -RA N/A NOTE: ARROW POINTS INTO THE SHEET AWAY FROM YOU. .180[4.57] ∠PT-1-24-01-51 ∠PT-1-24-16-29 -EJECTOR ARM MUST BE IN UPPRIGHT POSITION WHEN LOADED INTO TUBES <sup>∨</sup> 5

∠PT-1-24-05-09

∠PT-1-24-01-52

520 PARK EAST BLVD, NEW ALBANY, IN 47150

.050 EJECTOR HEADER ASSEMBLY

EHF-1XX-01-XX-D-XX-XX

08/17/01

FAX: 812-948-5047

code: 55322