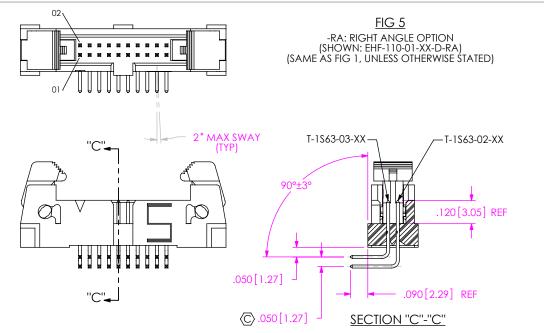

## (LOAD PARTS WITH POSITION #1 INDICATOR IN SAME DIRECTION AS ARROW ON TUBE) -.210[5.34]TAIL OPTION OPTION PACKAGING TUBE **PLUG** THROUGH HOLE N/A PT-1-24-05-09 NONE. -LC. TP-07 PT-1-24-16-29 -SM -K, -LC-K -P, -LC-P -SM PT-1-24-01-51 TP-13 PT-1-24-01-52 -RA N/A NOTE: ARROW POINTS INTO THE SHEET AWAY FROM YOU. .180[4.57] ∠PT-1-24-01-51 ∠PT-1-24-16-29 -EJECTOR ARM MUST BE IN UPPRIGHT POSITION WHEN LOADED INTO TUBES <sup>∨</sup> 5

∠PT-1-24-05-09

∠PT-1-24-01-52

520 PARK EAST BLVD, NEW ALBANY, IN 47150

.050 EJECTOR HEADER ASSEMBLY

EHF-1XX-01-XX-D-XX-XX

08/17/01

FAX: 812-948-5047

code: 55322