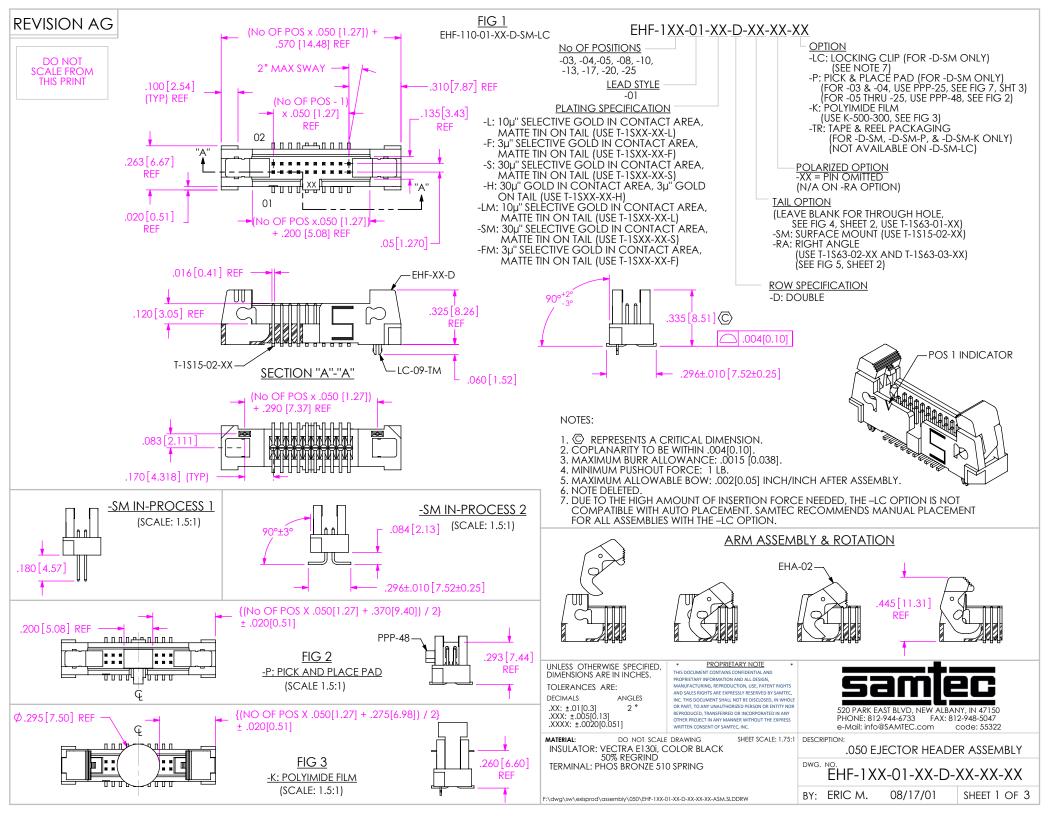

## (LOAD PARTS WITH POSITION #1 INDICATOR IN SAME DIRECTION AS ARROW ON TUBE) -.210[5.34]TAIL OPTION OPTION PACKAGING TUBE **PLUG** THROUGH HOLE N/A PT-1-24-05-09 NONE. -LC. TP-07 PT-1-24-16-29 -SM -K, -LC-K -P, -LC-P -SM PT-1-24-01-51 TP-13 PT-1-24-01-52 -RA N/A NOTE: ARROW POINTS INTO THE SHEET AWAY FROM YOU. .180[4.57] ∠PT-1-24-01-51 ∠PT-1-24-16-29 -EJECTOR ARM MUST BE IN UPPRIGHT POSITION WHEN LOADED INTO TUBES <sup>∨</sup> 5

∠PT-1-24-05-09

∠PT-1-24-01-52

520 PARK EAST BLVD, NEW ALBANY, IN 47150

.050 EJECTOR HEADER ASSEMBLY

EHF-1XX-01-XX-D-XX-XX

08/17/01

FAX: 812-948-5047

code: 55322