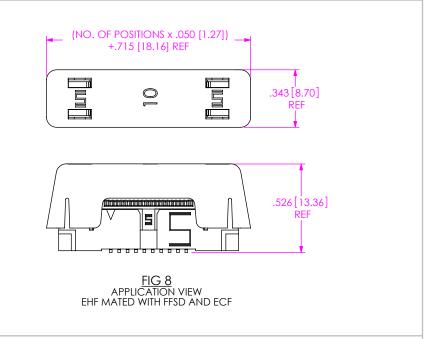

16-29 -EJECTOR ARM MUST BE IN UPPRIGHT POSITION WHEN LOADED INTO TUBES <sup>∨</sup> 5

∠PT-1-24-05-09

∠PT-1-24-01-52



520 PARK EAST BLVD, NEW ALBANY, IN 47150

.050 EJECTOR HEADER ASSEMBLY

EHF-1XX-01-XX-D-XX-XX

08/17/01

FAX: 812-948-5047

code: 55322

SHEET 2 OF 3

PHONE: 812-944-6733

DESCRIPTION

BY: ERIC M.

e-Mail: info@SAMTEC.com

THIS DOCUMENT CONTAINS CONFIDENTIAL AND PROPRIETARY INFORMATION AND ALL DESIGN, MANUFACTURING, REPRODUCTION, USE, PATENT RIGHTS AND SALES RIGHTS ARE EXPRESSLY RESERVED BY SAMTEC, INC. THIS DOCUMENT SHALL NOT BE DISCLOSED. IN WHOLE

WRITTEN CONSENT OF SAMTEC, INC.

OR PART, TO ANY UNAUTHORIZED PERSON OR ENTITY NOR

REPRODUCED. TRANSFERRED OR INCORPORATED IN ANY

DO NOT SCALE DRAWING

SHEET SCALE: 2:1

## REVISION AG FIG 6 -SM: SURFACE MOUNT OPTION









## PROPRIETARY NOTE

THIS DOCUMENT CONTAINS CONFIDENTIAL AND PROPRIETARY INFORMATION AND ALL DESIGN, MANUFACTURING, REPRODUCTION, USE, PATENT RIGHTS AND SALES RIGHTS ARE DORRESSLY RESERVED BY SAMITEC, INC. THIS DOCUMENT SHALL NOT BE EDUCOSED, IN WHOLE OR PART, TO ANY UNAUTHORIZED PERSON OR ENTITY NOR REPRODUCED, TRANSFERRED ON INCORPORATE IN ANY OTHER PROJECT IN ANY MANUREW WITHOUT THE EXPRESS WRITTEN CONSENSOR OF SAMITEC, INC.

DO NOT SCALE DRAWING

SHEET SCALE: 2:1



520 PARK EAST BLVD, NEW ALBANY, IN 47150 PHONE: 812-944-6733 FAX: 812-948-5047 e-Mail: info@SAMTEC.com code: 55322

DESCRIPTION:

.050 EJECTOR HEADER ASSEMBLY

EHF-1XX-01-XX-D-XX-XX BY: ERIC M. 08/17/01 SHEET 3 OF 3