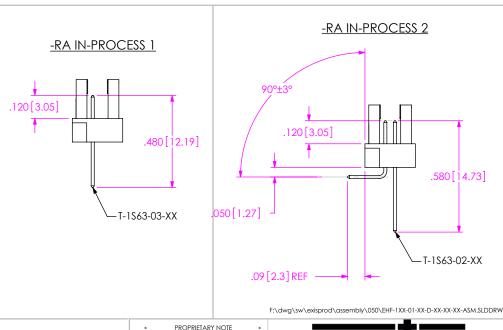

## (LOAD PARTS WITH POSITION #1 INDICATOR IN SAME DIRECTION AS ARROW ON TUBE) -.210[5.34]TAIL OPTION OPTION PACKAGING TUBE **PLUG** THROUGH HOLE N/A PT-1-24-05-09 NONE. -LC. TP-07 PT-1-24-16-29 -SM -K, -LC-K -P, -LC-P -SM PT-1-24-01-51 TP-13 PT-1-24-01-52 -RA N/A NOTE: ARROW POINTS INTO THE SHEET AWAY FROM YOU. .180[4.57] ∠PT-1-24-01-51 ∠PT-1-24-16-29 -EJECTOR ARM MUST BE IN UPPRIGHT POSITION WHEN LOADED INTO TUBES <sup>∨</sup> 5

∠PT-1-24-05-09

∠PT-1-24-01-52

520 PARK EAST BLVD, NEW ALBANY, IN 47150

.050 EJECTOR HEADER ASSEMBLY

EHF-1XX-01-XX-D-XX-XX

08/17/01

FAX: 812-948-5047

code: 55322