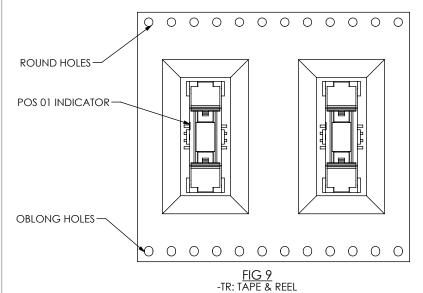

-29 -EJECTOR ARM MUST BE IN UPPRIGHT POSITION WHEN LOADED INTO TUBES <sup>∨</sup> 5

∠PT-1-24-05-09

∠PT-1-24-01-52



520 PARK EAST BLVD, NEW ALBANY, IN 47150

.050 EJECTOR HEADER ASSEMBLY

EHF-1XX-01-XX-D-XX-XX

08/17/01

FAX: 812-948-5047

code: 55322

SHEET 2 OF 3

PHONE: 812-944-6733

DESCRIPTION

BY: ERIC M.

e-Mail: info@SAMTEC.com

THIS DOCUMENT CONTAINS CONFIDENTIAL AND PROPRIETARY INFORMATION AND ALL DESIGN, MANUFACTURING, REPRODUCTION, USE, PATENT RIGHTS AND SALES RIGHTS ARE EXPRESSLY RESERVED BY SAMTEC, INC. THIS DOCUMENT SHALL NOT BE DISCLOSED. IN WHOLE

WRITTEN CONSENT OF SAMTEC, INC.

OR PART, TO ANY UNAUTHORIZED PERSON OR ENTITY NOR

REPRODUCED. TRANSFERRED OR INCORPORATED IN ANY

DO NOT SCALE DRAWING

SHEET SCALE: 2:1

## REVISION AG FIG 6 -SM: SURFACE MOUNT OPTION









## PROPRIETARY NOTE

THIS DOCUMENT CONTAINS CONFIDENTIAL AND PROPRIETARY INFORMATION AND ALL DESIGN, MANUFACTURING, REPRODUCTION, USE, PATENT RIGHTS AND SALES RIGHTS ARE DORRESSLY RESERVED BY SAMITEC, INC. THIS DOCUMENT SHALL NOT BE EDUCOSED, IN WHOLE OR PART, TO ANY UNAUTHORIZED PERSON OR ENTITY NOR REPRODUCED, TRANSFERRED ON INCORPORATE IN ANY OTHER PROJECT IN ANY MANUREW WITHOUT THE EXPRESS WRITTEN CONSENSOR OF SAMITEC, INC.

DO NOT SCALE DRAWING

SHEET SCALE: 2:1



520 PARK EAST BLVD, NEW ALBANY, IN 47150 PHONE: 812-944-6733 FAX: 812-948-5047 e-Mail: info@SAMTEC.com code: 55322

DESCRIPTION:

.050 EJECTOR HEADER ASSEMBLY

EHF-1XX-01-XX-D-XX-XX BY: ERIC M. 08/17/01 SHEET 3 OF 3