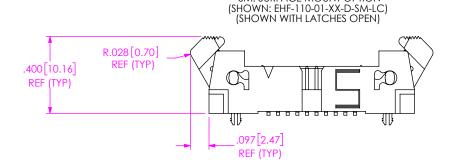

-24-16-29 -EJECTOR ARM MUST BE IN UPPRIGHT POSITION WHEN LOADED INTO TUBES <sup>∨</sup> 5

∠PT-1-24-05-09

∠PT-1-24-01-52



520 PARK EAST BLVD, NEW ALBANY, IN 47150

.050 EJECTOR HEADER ASSEMBLY

EHF-1XX-01-XX-D-XX-XX

08/17/01

FAX: 812-948-5047

code: 55322

SHEET 2 OF 3

PHONE: 812-944-6733

DESCRIPTION

BY: ERIC M.

e-Mail: info@SAMTEC.com

THIS DOCUMENT CONTAINS CONFIDENTIAL AND PROPRIETARY INFORMATION AND ALL DESIGN, MANUFACTURING, REPRODUCTION, USE, PATENT RIGHTS AND SALES RIGHTS ARE EXPRESSLY RESERVED BY SAMTEC, INC. THIS DOCUMENT SHALL NOT BE DISCLOSED. IN WHOLE

WRITTEN CONSENT OF SAMTEC, INC.

OR PART, TO ANY UNAUTHORIZED PERSON OR ENTITY NOR

REPRODUCED. TRANSFERRED OR INCORPORATED IN ANY

DO NOT SCALE DRAWING

SHEET SCALE: 2:1

## REVISION AG FIG 6 -SM: SURFACE MOUNT OPTION









## PROPRIETARY NOTE

THIS DOCUMENT CONTAINS CONFIDENTIAL AND PROPRIETARY INFORMATION AND ALL DESIGN, MANUFACTURING, REPRODUCTION, USE, PATENT RIGHTS AND SALES RIGHTS ARE DORRESSLY RESERVED BY SAMITEC, INC. THIS DOCUMENT SHALL NOT BE EDUCOSED, IN WHOLE OR PART, TO ANY UNAUTHORIZED PERSON OR ENTITY NOR REPRODUCED, TRANSFERRED ON INCORPORATE IN ANY OTHER PROJECT IN ANY MANUREW WITHOUT THE EXPRESS WRITTEN CONSENSOR OF SAMITEC, INC.

DO NOT SCALE DRAWING

SHEET SCALE: 2:1



520 PARK EAST BLVD, NEW ALBANY, IN 47150 PHONE: 812-944-6733 FAX: 812-948-5047 e-Mail: info@SAMTEC.com code: 55322

DESCRIPTION:

.050 EJECTOR HEADER ASSEMBLY

EHF-1XX-01-XX-D-XX-XX BY: ERIC M. 08/17/01 SHEET 3 OF 3