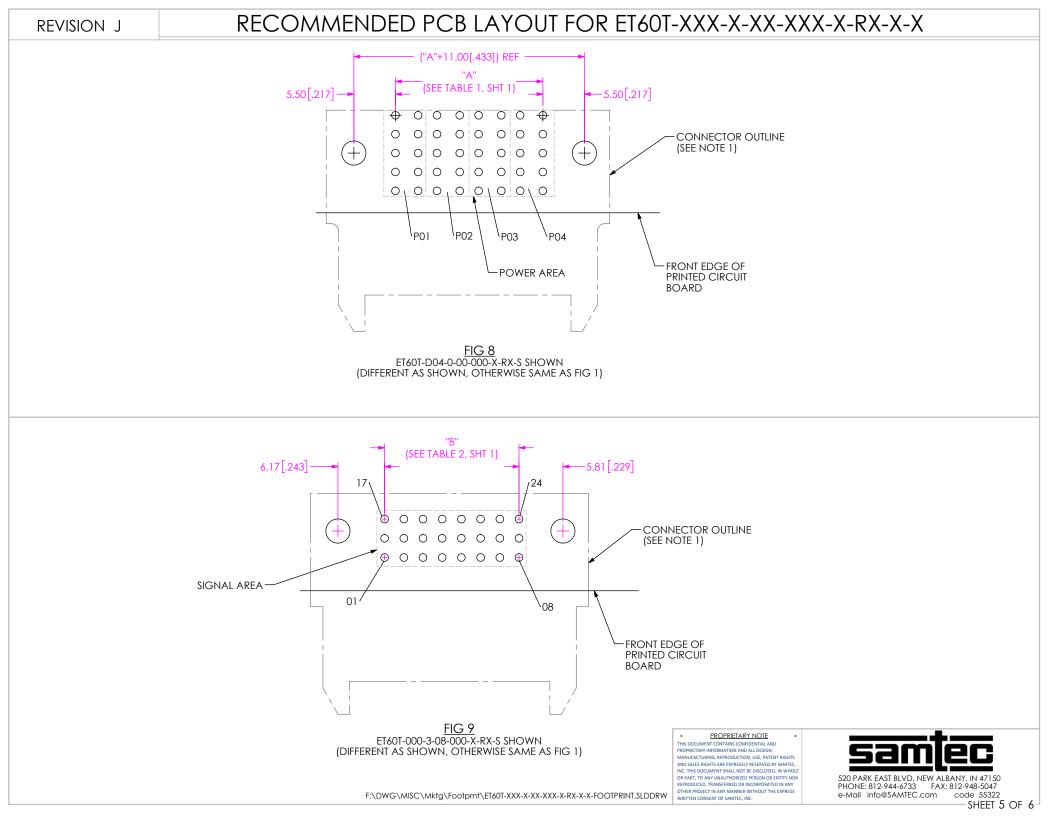

(\* = NOT TOOLED)

7. DIMENSION WORKS WITH -AXX & -DXX ON BOTH SIDES.

8. 5.50 IS FOR DC POWER, 7.50 IS FOR AC POWER.

PROPRIETARY INFORMATION AND ALL DESIGN MANUFACTURING, REPRODUCTION, USE, PATENT RIGHTS AND SALES RIGHTS ARE EXPRESSLY RESERVED BY SAMTEC, INC. THIS DOCUMENT SHALL NOT BE DISCLOSED, IN WHOLE OR PART, TO ANY UNAUTHORIZED PERSON OR ENTITY NOR REPRODUCED, TRANSFERRED OR INCORPORATED IN ANY OTHER PROJECT IN ANY MANNER WITHOUT THE EXPRESS WRITTEN CONSENT OF SAMTEC, INC



-SHEET 1 OF 6

## **REVISION J**

## RECOMMENDED PCB LAYOUT FOR ET60T-XXX-X-XXX-XX-X-RX-X-X



**REVISION J** 

## RECOMMENDED PCB LAYOUT FOR ET60T-XXX-X-XX-XXX-X-RX-X-X









## RECOMMENDED PCB LAYOUT FOR ET60T-XXX-X-XXX-XXX-X-RX-X-X

**REVISION J**