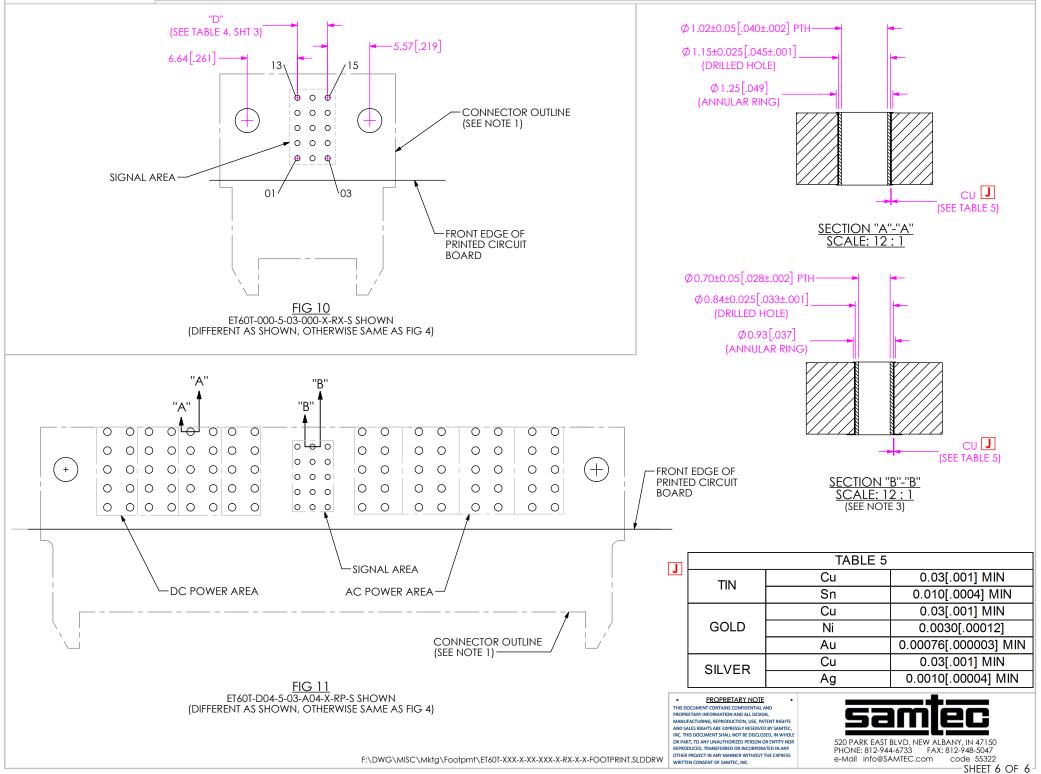

## RECOMMENDED PCB LAYOUT FOR ET60T-XXX-X-XX-XXX-X-RX-X-X

(\* = NOT TOOLED)

7. DIMENSION WORKS WITH -AXX & -DXX ON BOTH SIDES.

8. 5.50 IS FOR DC POWER, 7.50 IS FOR AC POWER.

PROPRIETARY INFORMATION AND ALL DESIGN MANUFACTURING, REPRODUCTION, USE, PATENT RIGHTS AND SALES RIGHTS ARE EXPRESSLY RESERVED BY SAMTEC, INC. THIS DOCUMENT SHALL NOT BE DISCLOSED, IN WHOLE OR PART, TO ANY UNAUTHORIZED PERSON OR ENTITY NOR REPRODUCED, TRANSFERRED OR INCORPORATED IN ANY OTHER PROJECT IN ANY MANNER WITHOUT THE EXPRESS WRITTEN CONSENT OF SAMTEC, INC