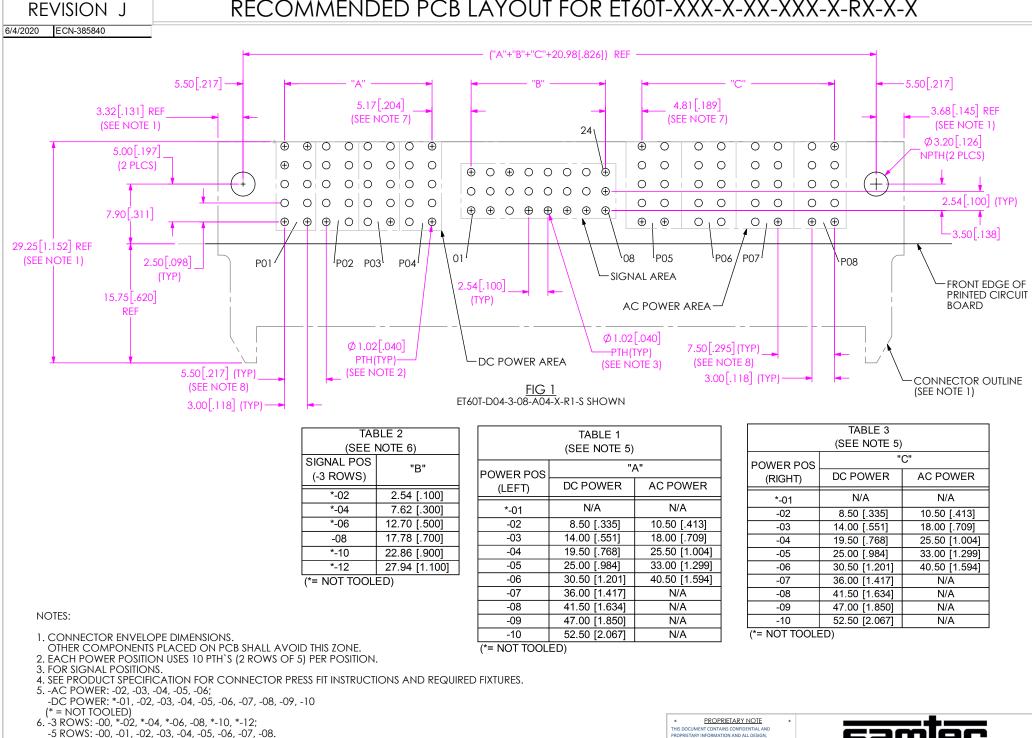

(\* = NOT TOOLED)

7. DIMENSION WORKS WITH -AXX & -DXX ON BOTH SIDES.

8. 5.50 IS FOR DC POWER, 7.50 IS FOR AC POWER.

PROPRIETARY INFORMATION AND ALL DESIGN MANUFACTURING, REPRODUCTION, USE, PATENT RIGHTS AND SALES RIGHTS ARE EXPRESSLY RESERVED BY SAMTEC, INC. THIS DOCUMENT SHALL NOT BE DISCLOSED, IN WHOLE OR PART, TO ANY UNAUTHORIZED PERSON OR ENTITY NOR REPRODUCED, TRANSFERRED OR INCORPORATED IN ANY OTHER PROJECT IN ANY MANNER WITHOUT THE EXPRESS WRITTEN CONSENT OF SAMTEC, INC

-SHEET 1 OF 6