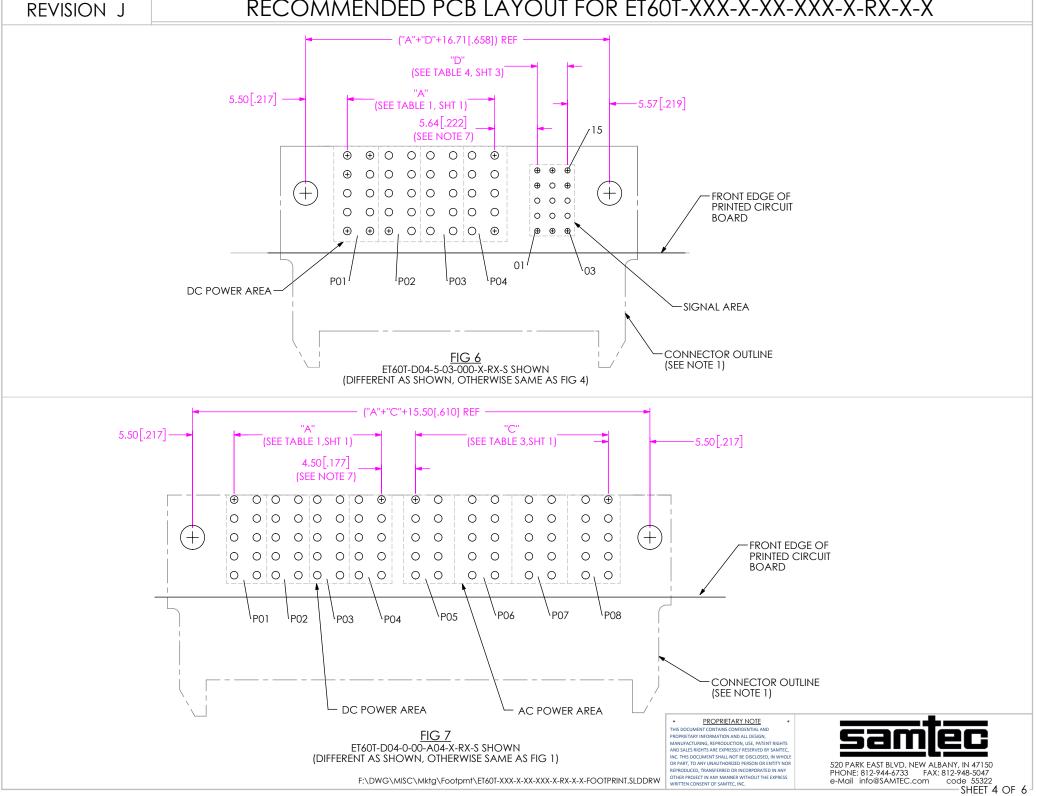

(\* = NOT TOOLED)

7. DIMENSION WORKS WITH -AXX & -DXX ON BOTH SIDES.

8. 5.50 IS FOR DC POWER, 7.50 IS FOR AC POWER.

PROPRIETARY INFORMATION AND ALL DESIGN MANUFACTURING, REPRODUCTION, USE, PATENT RIGHTS AND SALES RIGHTS ARE EXPRESSLY RESERVED BY SAMTEC, INC. THIS DOCUMENT SHALL NOT BE DISCLOSED, IN WHOLE OR PART, TO ANY UNAUTHORIZED PERSON OR ENTITY NOR REPRODUCED, TRANSFERRED OR INCORPORATED IN ANY OTHER PROJECT IN ANY MANNER WITHOUT THE EXPRESS WRITTEN CONSENT OF SAMTEC, INC



-SHEET 1 OF 6

## **REVISION J**

## RECOMMENDED PCB LAYOUT FOR ET60T-XXX-X-XXX-XX-X-RX-X-X



**REVISION J** 

## RECOMMENDED PCB LAYOUT FOR ET60T-XXX-X-XX-XXX-X-RX-X-X









## RECOMMENDED PCB LAYOUT FOR ET60T-XXX-X-XXX-XXX-X-RX-X-X

**REVISION J**