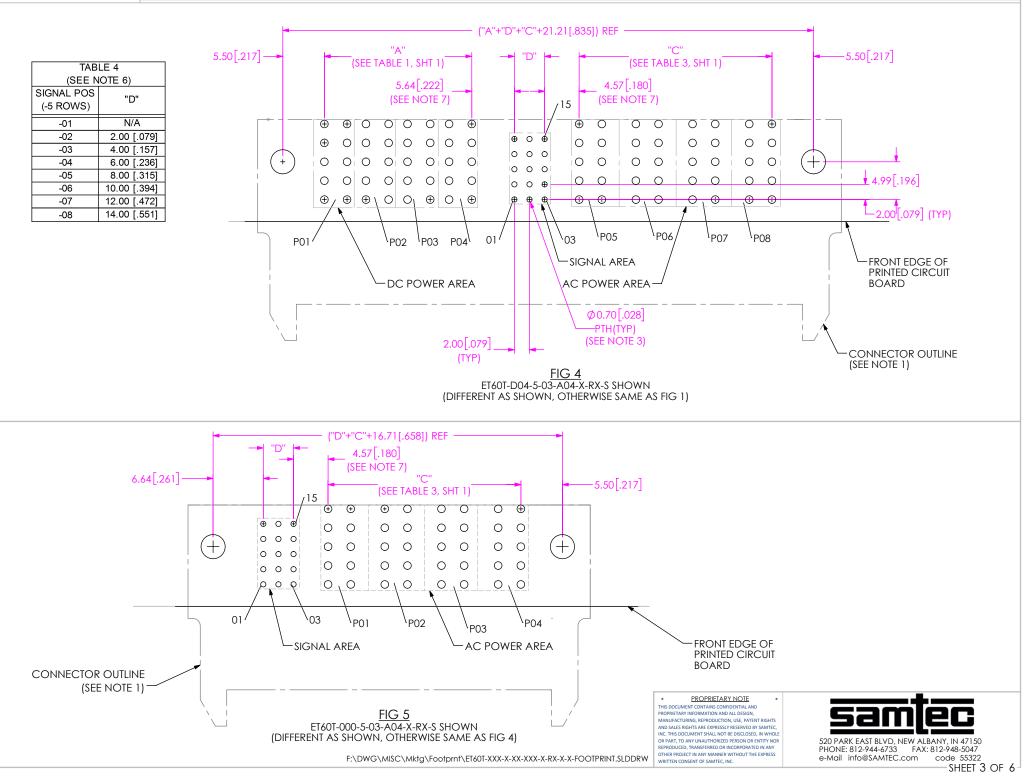

(\* = NOT TOOLED)

7. DIMENSION WORKS WITH -AXX & -DXX ON BOTH SIDES.

8. 5.50 IS FOR DC POWER, 7.50 IS FOR AC POWER.

PROPRIETARY INFORMATION AND ALL DESIGN MANUFACTURING, REPRODUCTION, USE, PATENT RIGHTS AND SALES RIGHTS ARE EXPRESSLY RESERVED BY SAMTEC, INC. THIS DOCUMENT SHALL NOT BE DISCLOSED, IN WHOLE OR PART, TO ANY UNAUTHORIZED PERSON OR ENTITY NOR REPRODUCED, TRANSFERRED OR INCORPORATED IN ANY OTHER PROJECT IN ANY MANNER WITHOUT THE EXPRESS WRITTEN CONSENT OF SAMTEC, INC