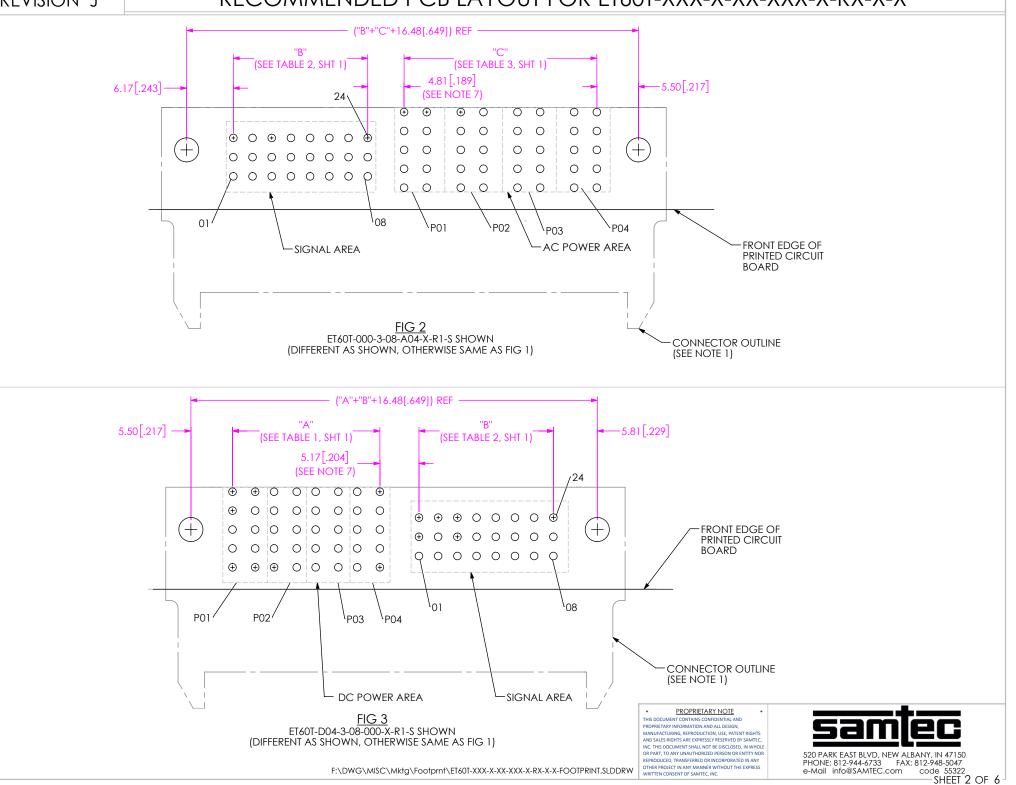

(\* = NOT TOOLED)

7. DIMENSION WORKS WITH -AXX & -DXX ON BOTH SIDES.

8. 5.50 IS FOR DC POWER, 7.50 IS FOR AC POWER.

PROPRIETARY INFORMATION AND ALL DESIGN MANUFACTURING, REPRODUCTION, USE, PATENT RIGHTS AND SALES RIGHTS ARE EXPRESSLY RESERVED BY SAMTEC, INC. THIS DOCUMENT SHALL NOT BE DISCLOSED, IN WHOLE OR PART, TO ANY UNAUTHORIZED PERSON OR ENTITY NOR REPRODUCED, TRANSFERRED OR INCORPORATED IN ANY OTHER PROJECT IN ANY MANNER WITHOUT THE EXPRESS WRITTEN CONSENT OF SAMTEC, INC