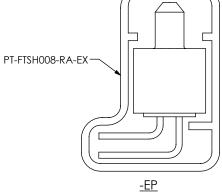

PACKAGING TUBES

<u>-EJ</u>

| TABLE 4                                                                  |                  |       |                                                                                                                                                                                                                                                                                                                                                                               |
|--------------------------------------------------------------------------|------------------|-------|-------------------------------------------------------------------------------------------------------------------------------------------------------------------------------------------------------------------------------------------------------------------------------------------------------------------------------------------------------------------------------|
| LEAD STYLE                                                               | PACKAGING TUBE   | PLUG  |                                                                                                                                                                                                                                                                                                                                                                               |
| -04 (NO OPTIONS)<br>-02, -03, (NO OPTIONS)<br>-01-FC<br>-01-FE<br>-01-RA | PT-FTSH005-RA    | TP-24 | PROPRIETARY INIT<br>THIS DOCUMENT CONTAINS CONFIDEN<br>PROPRETARY INFORMATION AND ALL<br>MANUSALES REGITS ARE DOPRESSY THESE<br>INC. THIS DOCUMENTS HAIL NOT BE DI<br>INC. THIS DOCUMENTS HAIL NOT BE DI<br>OR MAIL, TO ANY UNAUTHORIZED DEES<br>REPROJUCED. TRANSFERRED OR INCOM<br>OTHER PROJECT IN ANY MANNER WITH<br>WRITTEN CONSENT OF SMATEC, INC.<br>DO NOT SCALE DRAF |
| -02-EL, -03-EL<br>-02-ES, -03-ES<br>-02-EP, -03-EP                       | PT-FTSH008-RA-EX | TP-03 |                                                                                                                                                                                                                                                                                                                                                                               |
| -01-EJ                                                                   | PT-1-24-06-40    | TR-03 | SHEET SCALE: 2:                                                                                                                                                                                                                                                                                                                                                               |
| -01-RA-K                                                                 | PT-1-24-03-38    | TP-03 |                                                                                                                                                                                                                                                                                                                                                                               |
|                                                                          |                  | TP-C  | )3                                                                                                                                                                                                                                                                                                                                                                            |