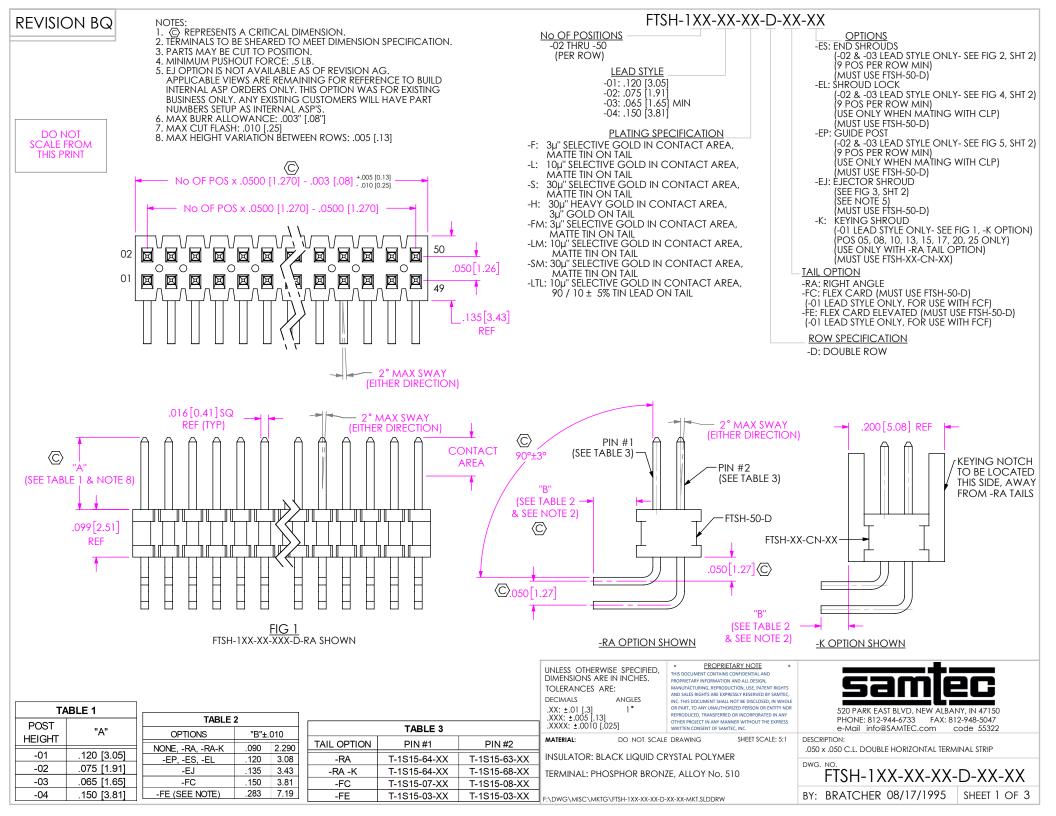

PACKAGING TUBES

<u>-EJ</u>

| TABLE 4                                                                  |                  |       |                                                                                                                                                                                                                                                                                                                                                                               |
|--------------------------------------------------------------------------|------------------|-------|-------------------------------------------------------------------------------------------------------------------------------------------------------------------------------------------------------------------------------------------------------------------------------------------------------------------------------------------------------------------------------|
| LEAD STYLE                                                               | PACKAGING TUBE   | PLUG  |                                                                                                                                                                                                                                                                                                                                                                               |
| -04 (NO OPTIONS)<br>-02, -03, (NO OPTIONS)<br>-01-FC<br>-01-FE<br>-01-RA | PT-FTSH005-RA    | TP-24 | PROPRIETARY INIT<br>THIS DOCUMENT CONTAINS CONFIDEN<br>PROPRETARY INFORMATION AND ALL<br>MANUSALES REGITS ARE DOPRESSY THESE<br>INC. THIS DOCUMENTS HAIL NOT BE DI<br>INC. THIS DOCUMENTS HAIL NOT BE DI<br>OR MAIL, TO ANY UNAUTHORIZED DEES<br>REPROJUCED. TRANSFERRED OR INCOM<br>OTHER PROJECT IN ANY MANNER WITH<br>WRITTEN CONSENT OF SMATEC, INC.<br>DO NOT SCALE DRAF |
| -02-EL, -03-EL<br>-02-ES, -03-ES<br>-02-EP, -03-EP                       | PT-FTSH008-RA-EX | TP-03 |                                                                                                                                                                                                                                                                                                                                                                               |
| -01-EJ                                                                   | PT-1-24-06-40    | TR-03 | SHEET SCALE: 2:                                                                                                                                                                                                                                                                                                                                                               |
| -01-RA-K                                                                 | PT-1-24-03-38    | TP-03 |                                                                                                                                                                                                                                                                                                                                                                               |
|                                                                          |                  | TP-C  | )3                                                                                                                                                                                                                                                                                                                                                                            |