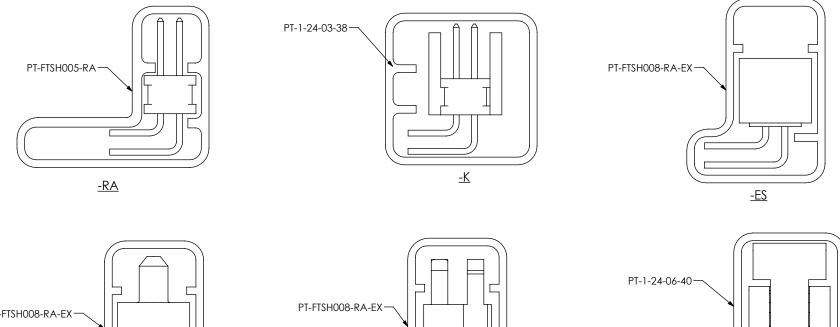

PACKAGING TUBES

<u>-EJ</u>

| TABLE 4                                                                  |                  |       |                                                                                                                                                                                                                                                                                                                                                                               |
|--------------------------------------------------------------------------|------------------|-------|-------------------------------------------------------------------------------------------------------------------------------------------------------------------------------------------------------------------------------------------------------------------------------------------------------------------------------------------------------------------------------|
| LEAD STYLE                                                               | PACKAGING TUBE   | PLUG  |                                                                                                                                                                                                                                                                                                                                                                               |
| -04 (NO OPTIONS)<br>-02, -03, (NO OPTIONS)<br>-01-FC<br>-01-FE<br>-01-RA | PT-FTSH005-RA    | TP-24 | PROPRIETARY INIT<br>THIS DOCUMENT CONTAINS CONFIDEN<br>PROPRETARY INFORMATION AND ALL<br>MANUSALES REGITS ARE DOPRESSY THESE<br>INC. THIS DOCUMENTS HAIL NOT BE DI<br>INC. THIS DOCUMENTS HAIL NOT BE DI<br>OR MAIL, TO ANY UNAUTHORIZED DEES<br>REPROJUCED. TRANSFERRED OR INCOM<br>OTHER PROJECT IN ANY MANNER WITH<br>WRITTEN CONSENT OF SMATEC, INC.<br>DO NOT SCALE DRAF |
| -02-EL, -03-EL<br>-02-ES, -03-ES<br>-02-EP, -03-EP                       | PT-FTSH008-RA-EX | TP-03 |                                                                                                                                                                                                                                                                                                                                                                               |
| -01-EJ                                                                   | PT-1-24-06-40    | TR-03 | SHEET SCALE: 2:                                                                                                                                                                                                                                                                                                                                                               |
| -01-RA-K                                                                 | PT-1-24-03-38    | TP-03 |                                                                                                                                                                                                                                                                                                                                                                               |
|                                                                          |                  | TP-C  | )3                                                                                                                                                                                                                                                                                                                                                                            |