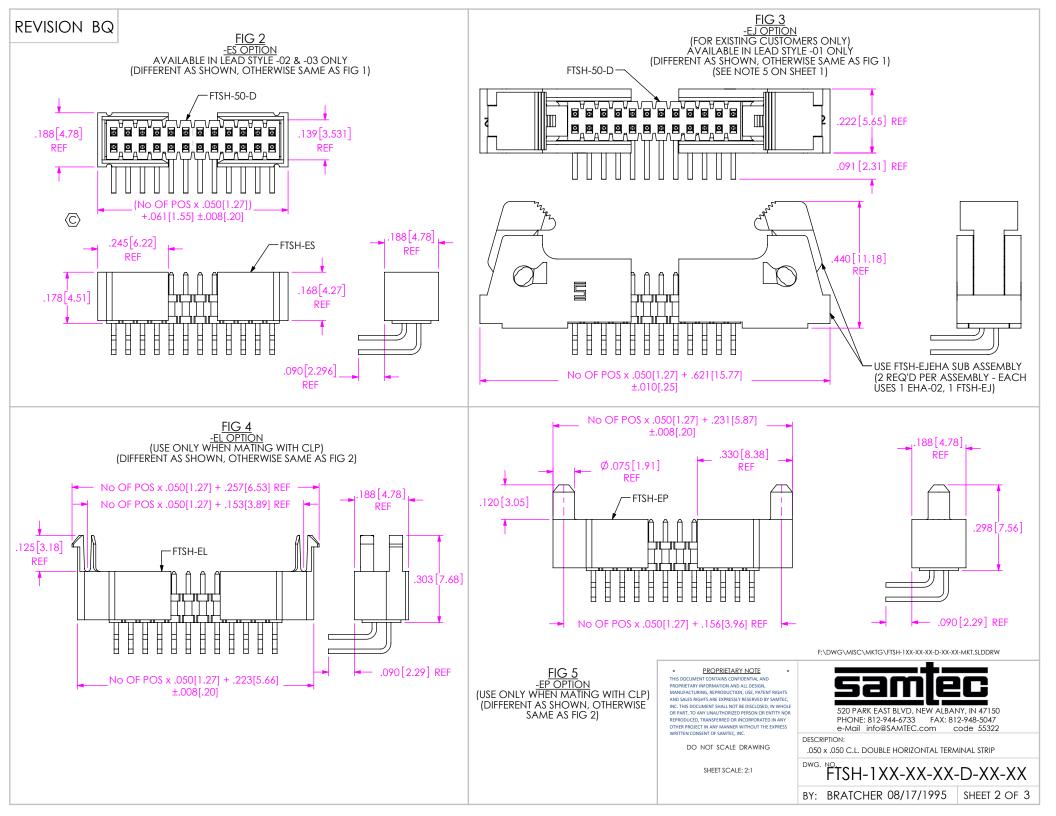

PACKAGING TUBES

<u>-EJ</u>

| TABLE 4                                                                  |                  |       |                                                                                                                                                                                                                                                                                                                                                                               |
|--------------------------------------------------------------------------|------------------|-------|-------------------------------------------------------------------------------------------------------------------------------------------------------------------------------------------------------------------------------------------------------------------------------------------------------------------------------------------------------------------------------|
| LEAD STYLE                                                               | PACKAGING TUBE   | PLUG  |                                                                                                                                                                                                                                                                                                                                                                               |
| -04 (NO OPTIONS)<br>-02, -03, (NO OPTIONS)<br>-01-FC<br>-01-FE<br>-01-RA | PT-FTSH005-RA    | TP-24 | PROPRIETARY INIT<br>THIS DOCUMENT CONTAINS CONFIDEN<br>PROPRETARY INFORMATION AND ALL<br>MANUSALES REGITS ARE DOPRESSY THESE<br>INC. THIS DOCUMENTS HAIL NOT BE DI<br>INC. THIS DOCUMENTS HAIL NOT BE DI<br>OR MAIL, TO ANY UNAUTHORIZED DEES<br>REPROJUCED. TRANSFERRED OR INCOM<br>OTHER PROJECT IN ANY MANNER WITH<br>WRITTEN CONSENT OF SMATEC, INC.<br>DO NOT SCALE DRAF |
| -02-EL, -03-EL<br>-02-ES, -03-ES<br>-02-EP, -03-EP                       | PT-FTSH008-RA-EX | TP-03 |                                                                                                                                                                                                                                                                                                                                                                               |
| -01-EJ                                                                   | PT-1-24-06-40    | TR-03 | SHEET SCALE: 2:                                                                                                                                                                                                                                                                                                                                                               |
| -01-RA-K                                                                 | PT-1-24-03-38    | TP-03 |                                                                                                                                                                                                                                                                                                                                                                               |
|                                                                          |                  | TP-C  | )3                                                                                                                                                                                                                                                                                                                                                                            |