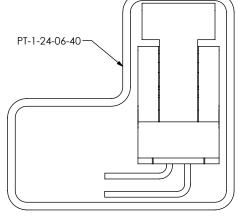

PACKAGING TUBES

<u>-EJ</u>

| TABLE 4                                                                  |                  |       |                                                                                                                                                                                                                                                                                                                                                                               |
|--------------------------------------------------------------------------|------------------|-------|-------------------------------------------------------------------------------------------------------------------------------------------------------------------------------------------------------------------------------------------------------------------------------------------------------------------------------------------------------------------------------|
| LEAD STYLE                                                               | PACKAGING TUBE   | PLUG  |                                                                                                                                                                                                                                                                                                                                                                               |
| -04 (NO OPTIONS)<br>-02, -03, (NO OPTIONS)<br>-01-FC<br>-01-FE<br>-01-RA | PT-FTSH005-RA    | TP-24 | PROPRIETARY INIT<br>THIS DOCUMENT CONTAINS CONFIDEN<br>PROPRETARY INFORMATION AND ALL<br>MANUSALES REGITS ARE DOPRESSY THESE<br>INC. THIS DOCUMENTS HAIL NOT BE DI<br>INC. THIS DOCUMENTS HAIL NOT BE DI<br>OR MAIL, TO ANY UNAUTHORIZED DEES<br>REPROJUCED. TRANSFERRED OR INCOM<br>OTHER PROJECT IN ANY MANNER WITH<br>WRITTEN CONSENT OF SMATEC, INC.<br>DO NOT SCALE DRAF |
| -02-EL, -03-EL<br>-02-ES, -03-ES<br>-02-EP, -03-EP                       | PT-FTSH008-RA-EX | TP-03 |                                                                                                                                                                                                                                                                                                                                                                               |
| -01-EJ                                                                   | PT-1-24-06-40    | TR-03 | SHEET SCALE: 2:                                                                                                                                                                                                                                                                                                                                                               |
| -01-RA-K                                                                 | PT-1-24-03-38    | TP-03 |                                                                                                                                                                                                                                                                                                                                                                               |
|                                                                          |                  | TP-C  | )3                                                                                                                                                                                                                                                                                                                                                                            |