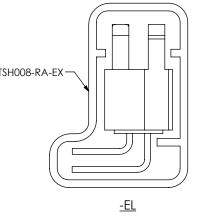

PACKAGING TUBES

<u>-EJ</u>

| TABLE 4                                                                  |                  |       |                                                                                                                                                                                                                                                                                                                                                                               |
|--------------------------------------------------------------------------|------------------|-------|-------------------------------------------------------------------------------------------------------------------------------------------------------------------------------------------------------------------------------------------------------------------------------------------------------------------------------------------------------------------------------|
| LEAD STYLE                                                               | PACKAGING TUBE   | PLUG  |                                                                                                                                                                                                                                                                                                                                                                               |
| -04 (NO OPTIONS)<br>-02, -03, (NO OPTIONS)<br>-01-FC<br>-01-FE<br>-01-RA | PT-FTSH005-RA    | TP-24 | PROPRIETARY INIT<br>THIS DOCUMENT CONTAINS CONFIDEN<br>PROPRETARY INFORMATION AND ALL<br>MANUSALES REGITS ARE DOPRESSY THESE<br>INC. THIS DOCUMENTS HAIL NOT BE DI<br>INC. THIS DOCUMENTS HAIL NOT BE DI<br>OR MAIL, TO ANY UNAUTHORIZED DEES<br>REPROJUCED. TRANSFERRED OR INCOM<br>OTHER PROJECT IN ANY MANNER WITH<br>WRITTEN CONSENT OF SMATEC, INC.<br>DO NOT SCALE DRAF |
| -02-EL, -03-EL<br>-02-ES, -03-ES<br>-02-EP, -03-EP                       | PT-FTSH008-RA-EX | TP-03 |                                                                                                                                                                                                                                                                                                                                                                               |
| -01-EJ                                                                   | PT-1-24-06-40    | TR-03 | SHEET SCALE: 2:                                                                                                                                                                                                                                                                                                                                                               |
| -01-RA-K                                                                 | PT-1-24-03-38    | TP-03 |                                                                                                                                                                                                                                                                                                                                                                               |
|                                                                          |                  | TP-C  | )3                                                                                                                                                                                                                                                                                                                                                                            |