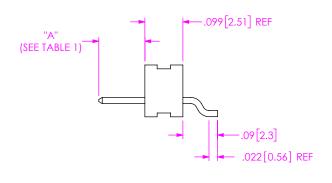

NOTE: "R" = USED MEASURED DIMENSION (REF) "S" =  $(("R" - .1969 [5.001]) / 2) \pm .020 [.51]$ 

PT-FTSH001-DH

PACKAGING NOTES BY POSITION: FOLLOW PACKAGING MANUAL FOR ALL METHODS.

- 1. PACKAGE POSITIONS 02-09 USING LAYER PACKAGING WITH ONE EXCEPTION FOR -C OPTION. -C OPTION PART POSITIONS 05-09 ARE TO BE TUBED.
- 2. ALL POSITIONS ALL OPTIONS POSITIONS 10-50 ARE TO BE TUBED.
- 3. IF THE PARTS ARE PACKAGED IN A TUBE, PER EITHER 1 OR 2, USE THE TUBE PT-FTSH001-DH WITH PLUG TP-24.

**PACKAGING VIEW** 

c:\enterprisevault\DWG\MISC\MKTG\FTSH-1XX-XXX-DH-X-X-XX-MKT.SLDDRW