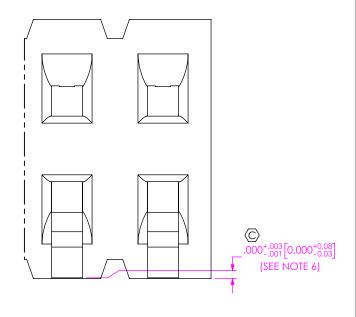

NOTE: "R" = USED MEASURED DIMENSION (REF) "S" =  $(("R" - .1969 [5.001]) / 2) \pm .020 [.51]$ 

PT-FTSH001-DH

PACKAGING NOTES BY POSITION: FOLLOW PACKAGING MANUAL FOR ALL METHODS.

- 1. PACKAGE POSITIONS 02-09 USING LAYER PACKAGING WITH ONE EXCEPTION FOR -C OPTION. -C OPTION PART POSITIONS 05-09 ARE TO BE TUBED.
- 2. ALL POSITIONS ALL OPTIONS POSITIONS 10-50 ARE TO BE TUBED.
- 3. IF THE PARTS ARE PACKAGED IN A TUBE, PER EITHER 1 OR 2, USE THE TUBE PT-FTSH001-DH WITH PLUG TP-24.