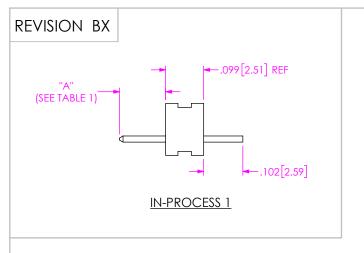

**IN-PROCESS 2** 





## **IN-PROCESS 3**

## PROPRIETARY NOTE

THIS DOCUMENT CONTAINS CONFIDENTIAL AND PROPRIETARY INFORMATION AND ALL DESIGN. MANUFACTURING, REPRODUCTION, USE, PATENT RIGHTS
AND SALES RIGHTS ARE EXPRESSLY RESERVED BY SAMTEC, INC. THIS DOCUMENT SHALL NOT BE DISCLOSED, IN WHOLE OR PART, TO ANY UNAUTHORIZED PERSON OR ENTITY NOR REPRODUCED, TRANSFERRED OR INCORPORATED IN ANY
OTHER PROJECT IN ANY MANNER WITHOUT THE EXPRESS

DO NOT SCALE DRAWING

SHEET SCALE: 2:1



520 PARK EAST BLVD, NEW ALBANY, IN 47150 PHONE: 812-944-6733 FAX: 812-948-5047 e-Mail info@SAMTEC.com code 55322

DESCRIPTION:

.050 x .050 C.L. DOUBLE HORIZONTAL TERMINAL STRIP

DWG. NO.

FTSH-1XX-XX-XXX-DH-X-X-XX

BY: BRATCHER 01/04/1995 SHEET 2 OF 3

c:\enterprisevault\DWG\MISC\MKTG\FTSH-1XX-XXX-DH-X-X-X