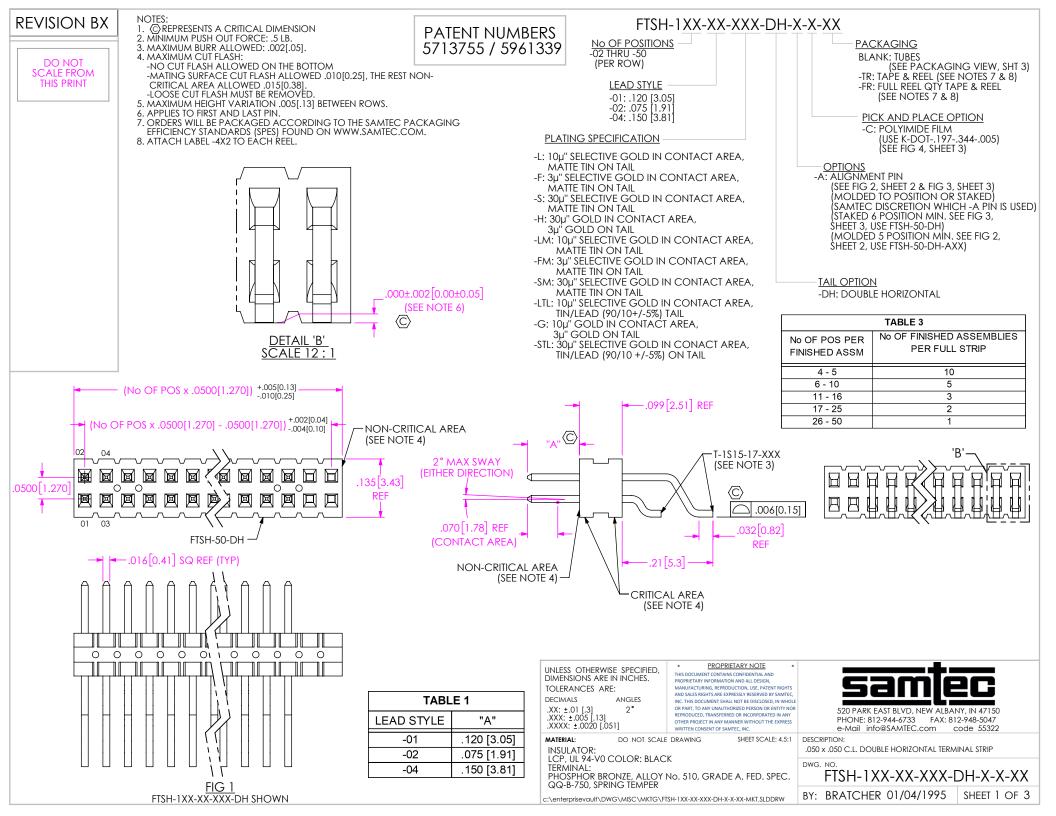

**IN-PROCESS 2** 





## **IN-PROCESS 3**

## PROPRIETARY NOTE

THIS DOCUMENT CONTAINS CONFIDENTIAL AND PROPRIETARY INFORMATION AND ALL DESIGN. MANUFACTURING, REPRODUCTION, USE, PATENT RIGHTS
AND SALES RIGHTS ARE EXPRESSLY RESERVED BY SAMTEC, INC. THIS DOCUMENT SHALL NOT BE DISCLOSED, IN WHOLE OR PART, TO ANY UNAUTHORIZED PERSON OR ENTITY NOR REPRODUCED, TRANSFERRED OR INCORPORATED IN ANY
OTHER PROJECT IN ANY MANNER WITHOUT THE EXPRESS

DO NOT SCALE DRAWING

SHEET SCALE: 2:1



520 PARK EAST BLVD, NEW ALBANY, IN 47150 PHONE: 812-944-6733 FAX: 812-948-5047 e-Mail info@SAMTEC.com code 55322

DESCRIPTION:

.050 x .050 C.L. DOUBLE HORIZONTAL TERMINAL STRIP

DWG. NO.

FTSH-1XX-XX-XXX-DH-X-X-XX

BY: BRATCHER 01/04/1995 SHEET 2 OF 3

c:\enterprisevault\DWG\MISC\MKTG\FTSH-1XX-XXX-DH-X-X