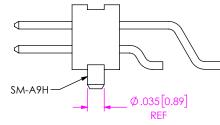

DWG. NO.

FTSH-1XX-XX-XXX-DH-X-X-XX

BY: BRATCHER 01/04/1995 SHEET 2 OF 3

c:\enterprisevault\DWG\MISC\MKTG\FTSH-1XX-XXX-DH-X-X-XX-MKT.SLDDRW

FIG 3 -A: ALIGNMENT PIN (STAKED) OPTION DIFFERENT AS SHOWN, OTHERWISE SAME AS FIG 2