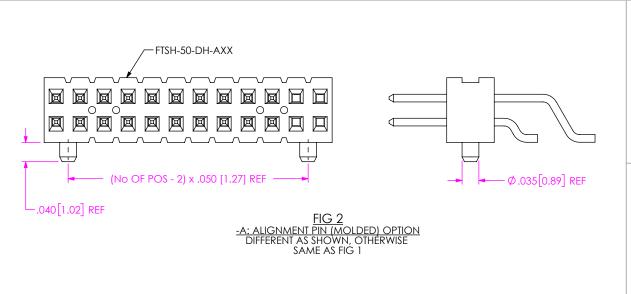

DWG. NO.

FTSH-1XX-XX-XXX-DH-X-X-XX

BY: BRATCHER 01/04/1995 SHEET 2 OF 3

c:\enterprisevault\DWG\MISC\MKTG\FTSH-1XX-XXX-DH-X-X-XX-MKT.SLDDRW

FIG 3 -A: ALIGNMENT PIN (STAKED) OPTION DIFFERENT AS SHOWN, OTHERWISE SAME AS FIG 2