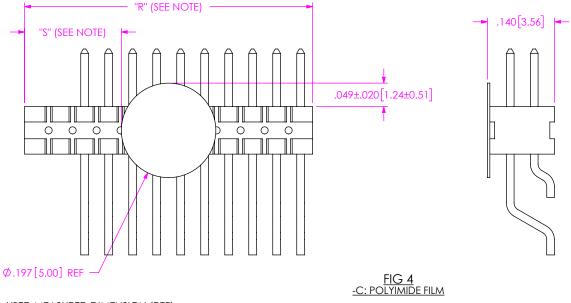

NOTE: "R" = USED MEASURED DIMENSION (REF) "S" =  $(("R" - .1969 [5.001]) / 2) \pm .020 [.51]$ 

PT-FTSH001-DH

PACKAGING NOTES BY POSITION: FOLLOW PACKAGING MANUAL FOR ALL METHODS.

- 1. PACKAGE POSITIONS 02-09 USING LAYER PACKAGING WITH ONE EXCEPTION FOR -C OPTION. -C OPTION PART POSITIONS 05-09 ARE TO BE TUBED.
- 2. ALL POSITIONS ALL OPTIONS POSITIONS 10-50 ARE TO BE TUBED.
- 3. IF THE PARTS ARE PACKAGED IN A TUBE, PER EITHER 1 OR 2, USE THE TUBE PT-FTSH001-DH WITH PLUG TP-24.