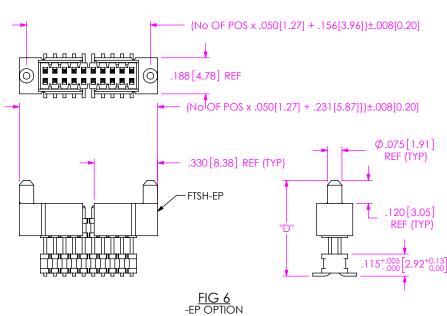

-EP OPTION
USE ONLY WHEN MATING TO CLP
(9 POSITION MIN)
(SEE NOTE 8)
DIFFERENT AS SHOWN, OTHERWISE SAME AS FIG 1

PROPRIETARY NOTE

\*\*THIS DOCUMENT CONTINUE CONFIDENTIAL AND
PROPRIETARY INFORMATION AND ALL DESIGN,
MANUFACTURING, REPRODUCTION, USE, PATENT RIGHTS
AND SALES RIGHTS ARE EXPRESTLY RESERVED BY SAMITEC,
INC. THIS DOCUMENT SHALL NOT BE DISCLOSED, IN WHOLE
OR PART, TO ANY UNAUTHORIZED PERSON OR ENTITY NOR
REPRODUCED, TRANSFERRED OR INCORPORATED IN ANY
OTHER PROJECT IN ANY MANNER WITHOUT THE EXPRESS
WRITTER LONGENET OF SAMITE, IN