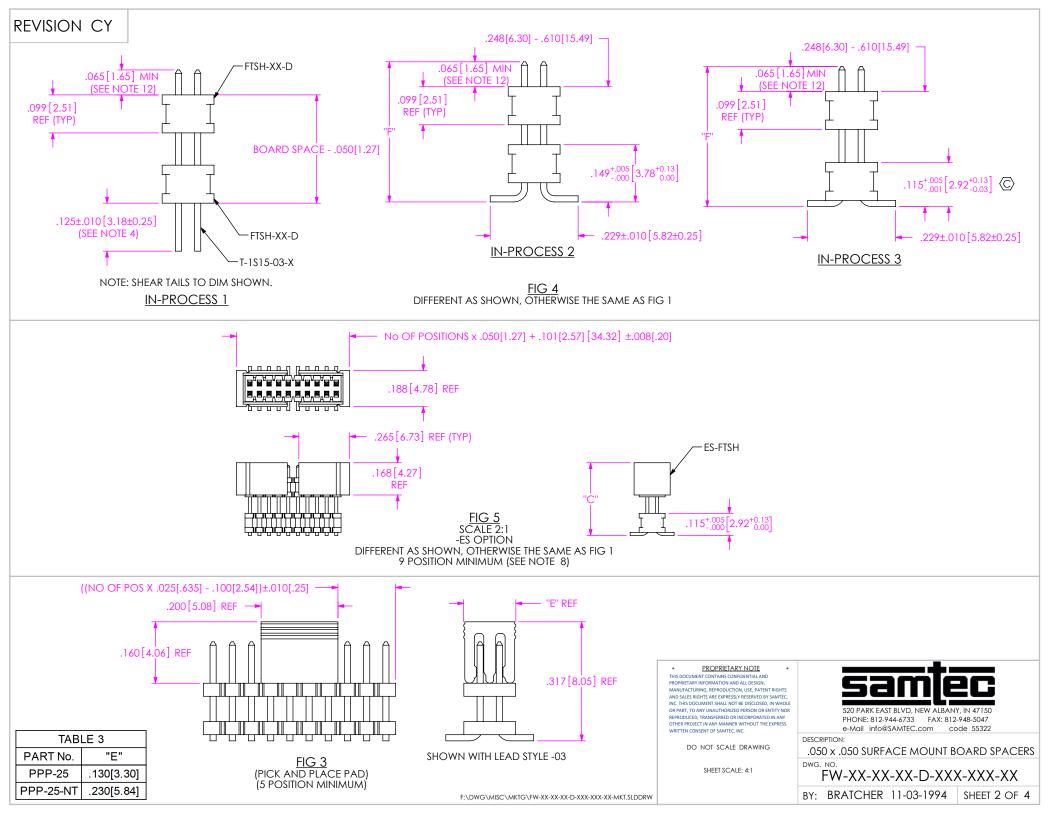

-EP OPTION
USE ONLY WHEN MATING TO CLP
(9 POSITION MIN)
(SEE NOTE 8)
DIFFERENT AS SHOWN, OTHERWISE SAME AS FIG 1

PROPRIETARY NOTE

\*\*THIS DOCUMENT CONTINUE CONFIDENTIAL AND
PROPRIETARY INFORMATION AND ALL DESIGN,
MANUFACTURING, REPRODUCTION, USE, PATENT RIGHTS
AND SALES RIGHTS ARE EXPRESTLY RESERVED BY SAMITEC,
INC. THIS DOCUMENT SHALL NOT BE DISCLOSED, IN WHOLE
OR PART, TO ANY UNAUTHORIZED PERSON OR ENTITY NOR
REPRODUCED, TRANSFERRED OR INCORPORATED IN ANY
OTHER PROJECT IN ANY MANNER WITHOUT THE EXPRESS
WRITTER LONGENET OF SAMITE, IN