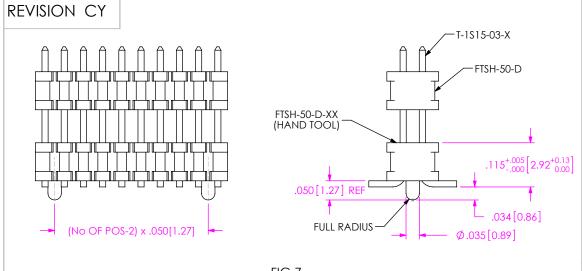

FIG 7

-A OPTION (MOLDED)

MOLD 3 POSITION MIN

DIFFERENT AS SHOWN OTHERWISE SAME AS FIG 1

FIG 8

-A OPTION (STAKED)

6 POSITION MIN

DIFFERENT AS SHOWN OTHERWISE SAME AS FIG 1