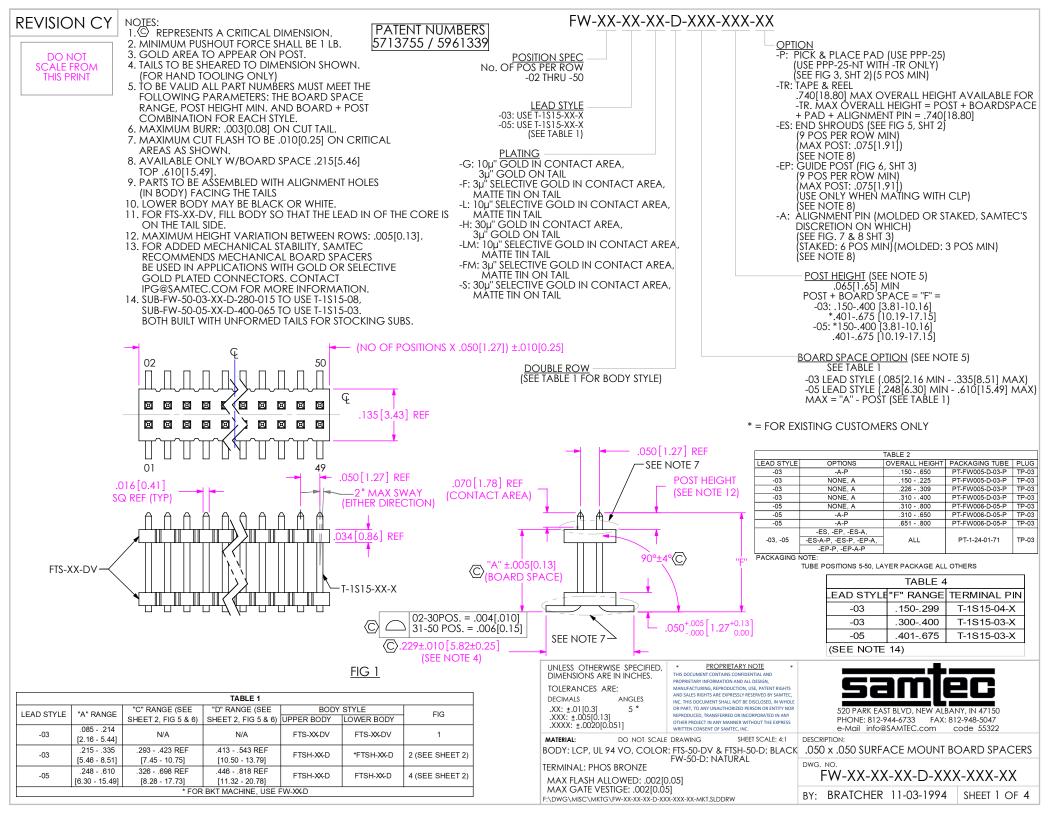

FIG 7

-A OPTION (MOLDED)

MOLD 3 POSITION MIN

DIFFERENT AS SHOWN OTHERWISE SAME AS FIG 1

FIG 8

-A OPTION (STAKED)

6 POSITION MIN

DIFFERENT AS SHOWN OTHERWISE SAME AS FIG 1