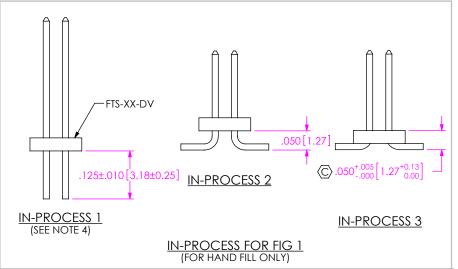

## .099 [2.51] REF .099 [2.51] REF

.065 [1.65] MIN

(SEE NOTE 12)

BOARD SPACE - .100[2.54]

IN-PROCESS 3

IN-PROCESS FOR -A OPTION (FOR HAND FILL ONLY)