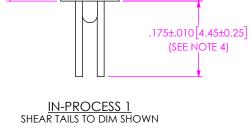

## .099 [2.51] REF .099 [2.51] REF

.065 [1.65] MIN

(SEE NOTE 12)

BOARD SPACE - .100[2.54]

IN-PROCESS 3

IN-PROCESS FOR -A OPTION (FOR HAND FILL ONLY)