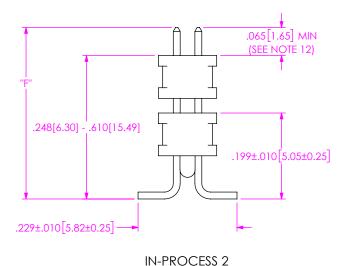

## .099 [2.51] REF .099 [2.51] REF

.065 [1.65] MIN

(SEE NOTE 12)

BOARD SPACE - .100[2.54]

IN-PROCESS 3

IN-PROCESS FOR -A OPTION (FOR HAND FILL ONLY)