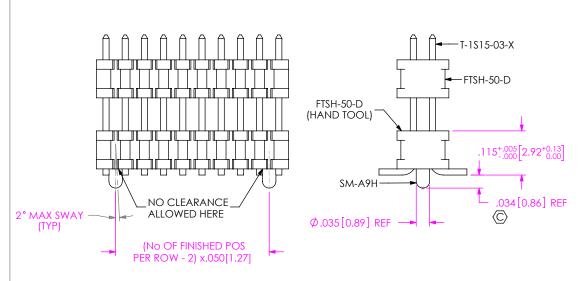

## .099 [2.51] REF .099 [2.51] REF

.065 [1.65] MIN

(SEE NOTE 12)

BOARD SPACE - .100[2.54]

IN-PROCESS 3

IN-PROCESS FOR -A OPTION (FOR HAND FILL ONLY)