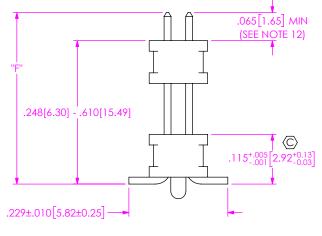

## .099 [2.51] REF .099 [2.51] REF

.065 [1.65] MIN

(SEE NOTE 12)

BOARD SPACE - .100[2.54]

IN-PROCESS 3

IN-PROCESS FOR -A OPTION (FOR HAND FILL ONLY)