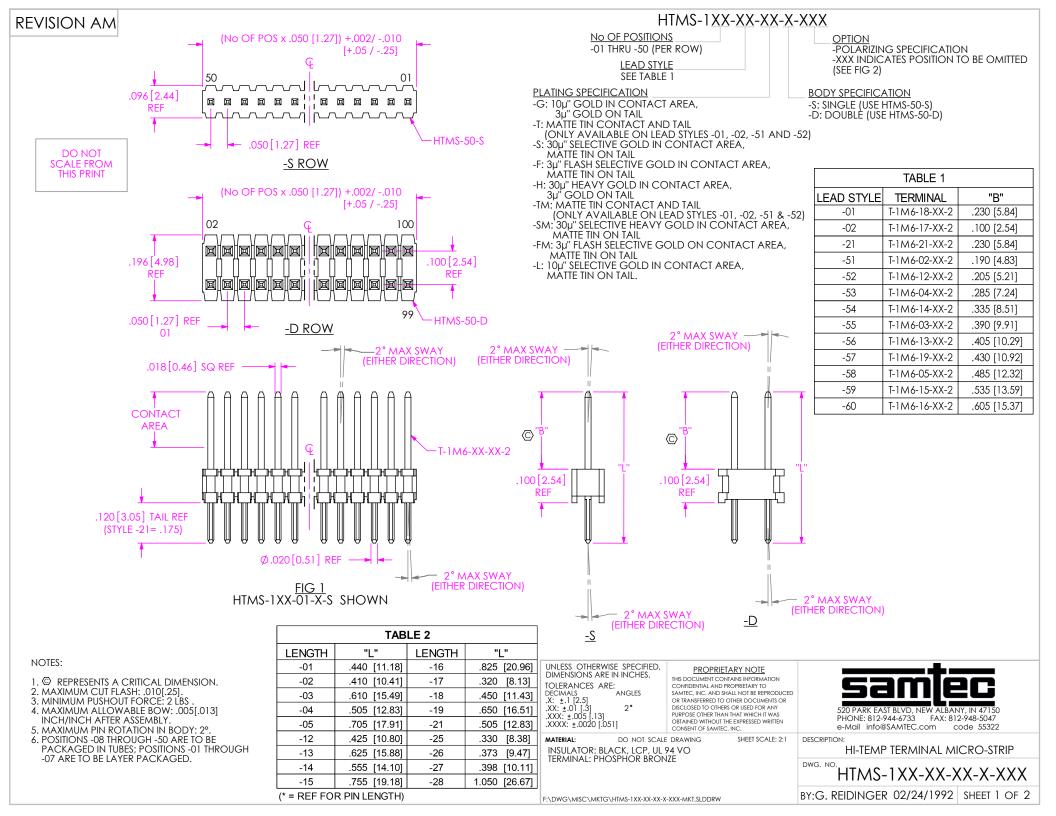

FIG 3
PACKAGING VIEW FOR DOUBLE
HTMS-1XX-60-X-D-XXX SHOWN

PACKAGING VIEWS FOR SINGLE