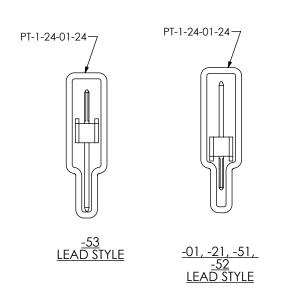

| PACKAGING TUBE |                                                                    |                |       |
|----------------|--------------------------------------------------------------------|----------------|-------|
| BODY STYLE     | LEAD STYLE                                                         | TUBE           | PLUG  |
| HTM S-DOUBLE   | -01, -02, -21, -51, -52, -53, -54,<br>-55, -56, -57, -58, -59, -60 | PT-HTM \$001-D | ΤΡ-24 |
| HTM S-SINGLE   | -01, -21, -51, -52, -53                                            | PT-1-24-01-24  | TP-24 |
|                | -54, 57, -58, -59, -60                                             | PT-1-24-10-03  | TP-33 |
|                | -02                                                                | PT-1-24-01-12  | TP-12 |
|                | -55, -56                                                           | PT-1-24-02-03  | TP-24 |