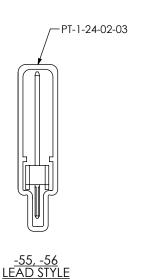

| PACKAGING TUBE |                                                                    |                |       |
|----------------|--------------------------------------------------------------------|----------------|-------|
| BODY STYLE     | LEAD STYLE                                                         | TUBE           | PLUG  |
| HTM S-DOUBLE   | -01, -02, -21, -51, -52, -53, -54,<br>-55, -56, -57, -58, -59, -60 | PT-HTM \$001-D | ΤΡ-24 |
| HTM S-SINGLE   | -01, -21, -51, -52, -53                                            | PT-1-24-01-24  | TP-24 |
|                | -54, 57, -58, -59, -60                                             | PT-1-24-10-03  | TP-33 |
|                | -02                                                                | PT-1-24-01-12  | TP-12 |
|                | -55, -56                                                           | PT-1-24-02-03  | TP-24 |

FIG 3
PACKAGING VIEW FOR DOUBLE
HTMS-1XX-60-X-D-XXX SHOWN

PACKAGING VIEWS FOR SINGLE