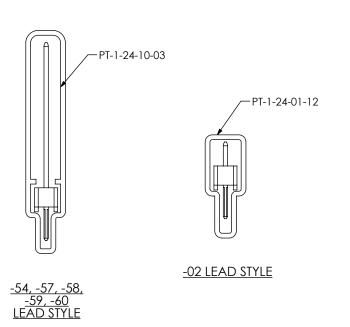

| PACKAGING TUBE |                                                                    |                |       |
|----------------|--------------------------------------------------------------------|----------------|-------|
| BODY STYLE     | LEAD STYLE                                                         | TUBE           | PLUG  |
| HTM S-DOUBLE   | -01, -02, -21, -51, -52, -53, -54,<br>-55, -56, -57, -58, -59, -60 | PT-HTM \$001-D | ΤΡ-24 |
| HTM S-SINGLE   | -01, -21, -51, -52, -53                                            | PT-1-24-01-24  | TP-24 |
|                | -54, 57, -58, -59, -60                                             | PT-1-24-10-03  | TP-33 |
|                | -02                                                                | PT-1-24-01-12  | TP-12 |
|                | -55, -56                                                           | PT-1-24-02-03  | TP-24 |