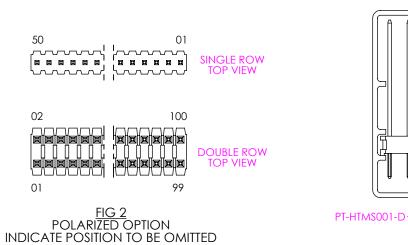

FIG 3
PACKAGING VIEW FOR DOUBLE
HTMS-1XX-60-X-D-XXX SHOWN

PACKAGING VIEWS FOR SINGLE