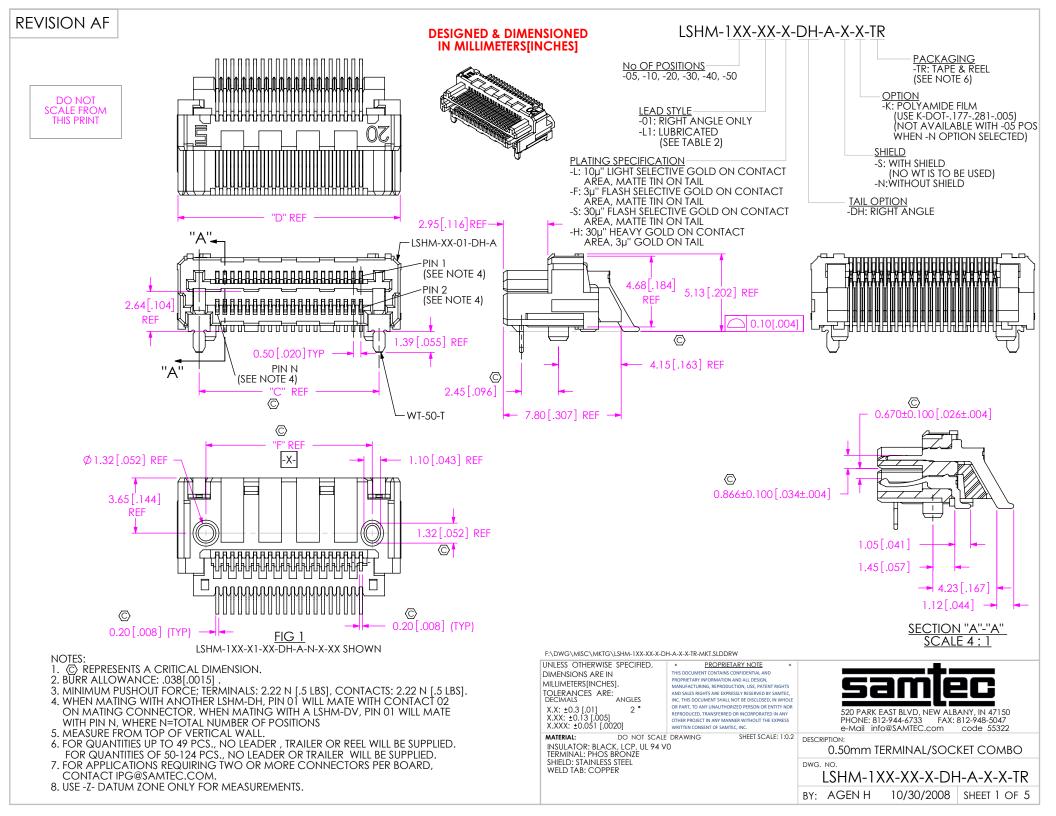

FIG 4
(IN PROCESS 1)
(SEE INSPECTION VIEW 1 FOR ORIENTATION AND CPC'S)



## PROPRIETARY NOTE

THIS DOCUMENT CONTAINS CONFIDENTIAL AND PROPRIETARY INFORMATION AND ALL DESIGN, MANUFACTURING, REPRODUCTION, U.S., PATENT RIGHTS AND SLASS RIGHTS ARE REPROSENT RESERVED BY SAMITE, INC. THIS DOCUMENT SHALL NOT BE DESCORED IN VIOLENCE OF PART, TO ANY UNAUTHORIZED PERSON OR ENTITY NOR REPRODUCED. THAN SPREMED OIR, DORROBATED IN ANY OTHER PROJECT IN ANY MANUREW WITHOUT THE EXPRESS WRITTEN CONSENSOR OF SAMITE, INC.

DO NOT SCALE DRAWING

SHEET SCALE: 5:1



520 PARK EAST BLVD, NEW ALBANY, IN 47150 PHONE: 812-944-6733 FAX: 812-948-5047 e-Mail info@SAMTEC.com code 55322

DESCRIPTION:

0.50mm TERMINAL/SOCKET COMBO

DWG. NO.
LSHM-1XX-XX-X-DH-A-X-X-TR

BY: AGEN H 10/30/2008 SHEET 3 OF 5

F:\DWG\MIS