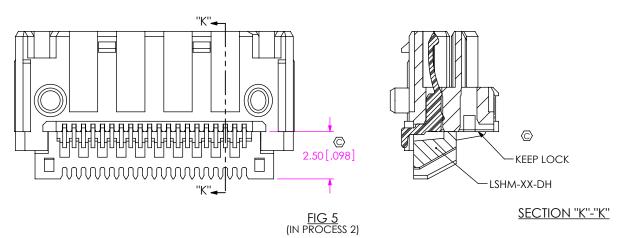

FIG 4
(IN PROCESS 1)
(SEE INSPECTION VIEW 1 FOR ORIENTATION AND CPC'S)



## PROPRIETARY NOTE

THIS DOCUMENT CONTAINS CONFIDENTIAL AND PROPRIETARY INFORMATION AND ALL DESIGN, MANUFACTURING, REPRODUCTION, U.S., PATENT RIGHTS AND SLASS RIGHTS ARE REPROSENT RESERVED BY SAMITE, INC. THIS DOCUMENT SHALL NOT BE DESCORED IN VIOLENCE OF PART, TO ANY UNAUTHORIZED PERSON OR ENTITY NOR REPRODUCED. THAN SPREMED OIR, DORROBATED IN ANY OTHER PROJECT IN ANY MANUREW WITHOUT THE EXPRESS WRITTEN CONSENSOR OF SAMITE, INC.

DO NOT SCALE DRAWING

SHEET SCALE: 5:1



520 PARK EAST BLVD, NEW ALBANY, IN 47150 PHONE: 812-944-6733 FAX: 812-948-5047 e-Mail info@SAMTEC.com code 55322

DESCRIPTION:

0.50mm TERMINAL/SOCKET COMBO

DWG. NO.
LSHM-1XX-XX-X-DH-A-X-X-TR

BY: AGEN H 10/30/2008 SHEET 3 OF 5

F:\DWG\MISC\MKTG\LSHM-1XX-XX-X-DH-A-X-X-TR-MKT.SLDDRW





SECTION "L"-"L"

FIG 6 (IN PROC