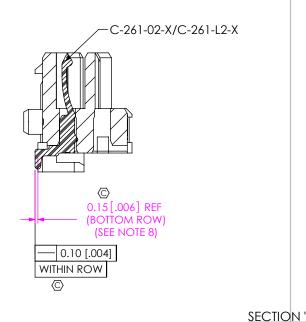

BY: AGEN H 10/30/2008 SHEET 4 OF 5

F:\DWG\MISC\MKTG\LSHM-1XX-XX-X-DH-A-X-X-TR-MKT.SLDDRW

LSHM-1XX-X1-XX-DH-A-S-XX-XX SHOWN

| TABLE 2    |            |
|------------|------------|
| LEAD STYLE | CONTACT    |
| -01        | C-261-02-X |
|            | C-261-03-X |
| -L1        | C-261-L2-X |
|            | C-261-L3-X |