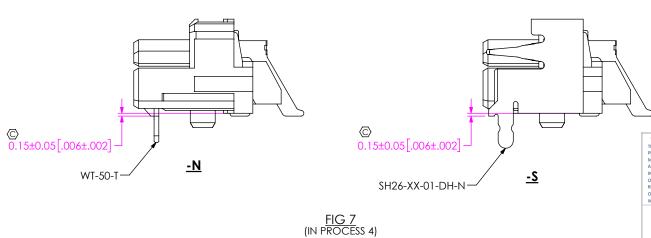

L AND PROPRIETARY INFORMATION AND ALL DESIGN, MANUFACTURING, REPRODUCTION, U.S., PATENT RIGHTS AND SLASS RIGHTS ARE REPROSENT RESERVED BY SAMITE, INC. THIS DOCUMENT SHALL NOT BE DESCORED IN VIOLENCE OF PART, TO ANY UNAUTHORIZED PERSON OR ENTITY NOR REPRODUCED. THAN SPREMED OIR, DORROBATED IN ANY OTHER PROJECT IN ANY MANUREW WITHOUT THE EXPRESS WRITTEN CONSENSOR OF SAMITE, INC.

DO NOT SCALE DRAWING

SHEET SCALE: 5:1



520 PARK EAST BLVD, NEW ALBANY, IN 47150 PHONE: 812-944-6733 FAX: 812-948-5047 e-Mail info@SAMTEC.com code 55322

DESCRIPTION:

0.50mm TERMINAL/SOCKET COMBO

DWG. NO.
LSHM-1XX-XX-X-DH-A-X-X-TR

BY: AGEN H 10/30/2008 SHEET 3 OF 5

F:\DWG\MISC\MKTG\LSHM-1XX-XX-X-DH-A-X-X-TR-MKT.SLDDRW





SECTION "L"-"L"

FIG 6 (IN PROCESS 3) (SEE INSPECTION VIEW2 FOR ORIENTATION AND CPC'S)



PROPRIETARY NOTE

THIS DOCUMENT CONTAINS CONFIDENTIAL AND PROPRIETARY INFORMATION AND ALL DESIGN, MANUFACTURING, REPRODUCTION, USE, PATENT RIGHTS
AND SALES RIGHTS ARE EXPRESSLY RESERVED BY SAMTEC, INC. THIS DOCUMENT SHALL NOT BE DISCLOSED, IN WHOLE OR PART, TO ANY UNAUTHORIZED PERSON OR ENTITY NOR REPRODUCED, TRANSFERRED OR INCORPORATED IN ANY
OTHER PROJECT IN ANY MANNER WITHOUT THE EXPRESS WRITTEN CONSENT OF SAMTEC, INC.

DO NOT SCALE DRAWING

SHEET SCALE: 5:1

520 PARK EAST BLVD, NEW ALBANY, IN 47150 PHONE: 812-944-6733 FAX: 812-948-5047 e-Mail info@SAMTEC.com code 55322

DESCRIPTION:

0.50mm TERMINAL/SOCKET COMBO

LSHM-1XX-XX-X-DH-A-X-X-TR

BY: AGEN H 10/30/2008 SHEET 4 OF 5

F:\DWG\MISC\MKTG\LSHM-1XX-XX-X-DH-A-X-X-TR-MKT.SLDDRW





LSHM-1XX-X1-XX-DH-A-S-XX-XX SHOWN

| TABLE 2    |