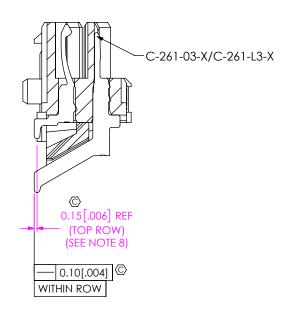

BY: AGEN H 10/30/2008 SHEET 4 OF 5

F:\DWG\MISC\MKTG\LSHM-1XX-XX-X-DH-A-X-X-TR-MKT.SLDDRW

LSHM-1XX-X1-XX-DH-A-S-XX-XX SHOWN

| TABLE 2    |            |
|------------|------------|
| LEAD STYLE | CONTACT    |
| -01        | C-261-02-X |
|            | C-261-03-X |
| -L1        | C-261-L2-X |
|            | C-261-L3-X |