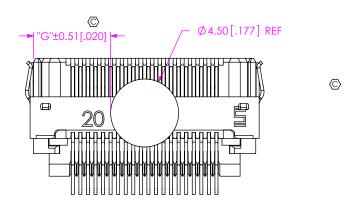

S 3) (SEE INSPECTION VIEW2 FOR ORIENTATION AND CPC'S)



PROPRIETARY NOTE

THIS DOCUMENT CONTAINS CONFIDENTIAL AND PROPRIETARY INFORMATION AND ALL DESIGN, MANUFACTURING, REPRODUCTION, USE, PATENT RIGHTS
AND SALES RIGHTS ARE EXPRESSLY RESERVED BY SAMTEC, INC. THIS DOCUMENT SHALL NOT BE DISCLOSED, IN WHOLE OR PART, TO ANY UNAUTHORIZED PERSON OR ENTITY NOR REPRODUCED, TRANSFERRED OR INCORPORATED IN ANY
OTHER PROJECT IN ANY MANNER WITHOUT THE EXPRESS WRITTEN CONSENT OF SAMTEC, INC.

DO NOT SCALE DRAWING

SHEET SCALE: 5:1

520 PARK EAST BLVD, NEW ALBANY, IN 47150 PHONE: 812-944-6733 FAX: 812-948-5047 e-Mail info@SAMTEC.com code 55322

DESCRIPTION:

0.50mm TERMINAL/SOCKET COMBO

LSHM-1XX-XX-X-DH-A-X-X-TR

BY: AGEN H 10/30/2008 SHEET 4 OF 5

F:\DWG\MISC\MKTG\LSHM-1XX-XX-X-DH-A-X-X-TR-MKT.SLDDRW





LSHM-1XX-X1-XX-DH-A-S-XX-XX SHOWN

| TABLE 2    |            |
|------------|------------|
| LEAD STYLE | CONTACT    |
| -01        | C-261-02-X |
|            | C-261-03-X |
| -L1        | C-261-L2-X |
|            | C-261-L3-X |

F:\DWG\MISC\MKTG\LSHM-1XX-XX-X-DH-A-X-X-TR-MKT.SLDDRW