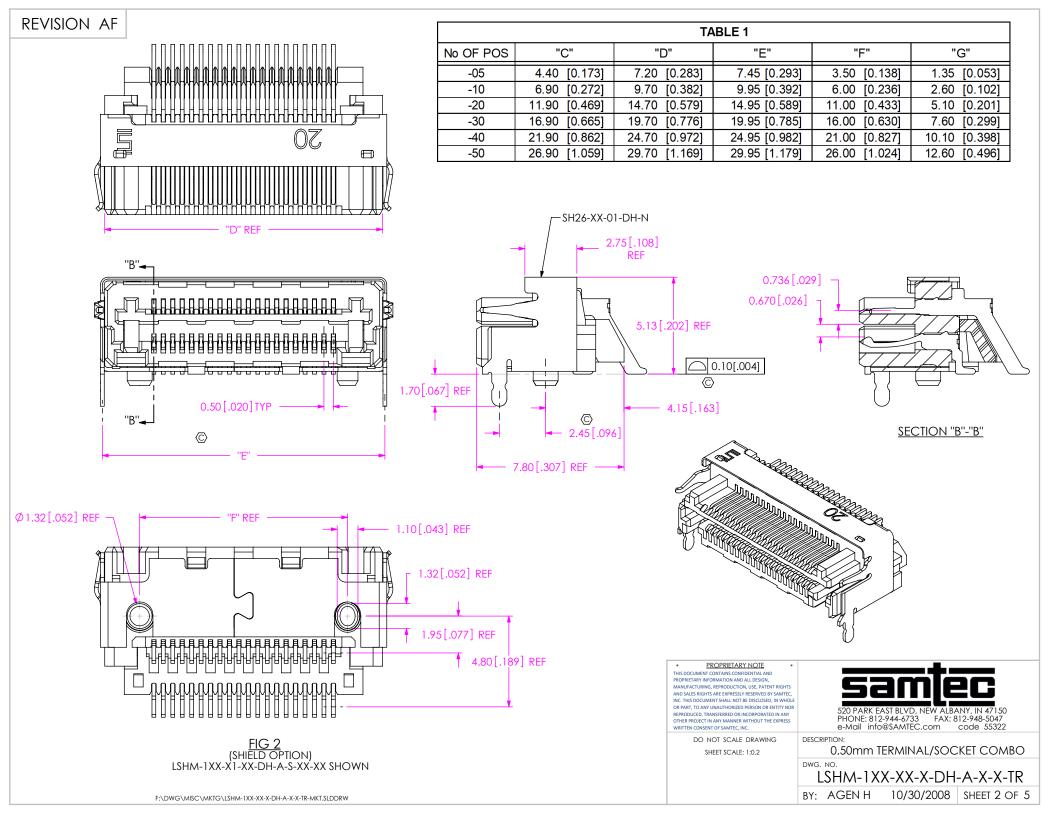

BY: AGEN H 10/30/2008 SHEET 3 OF 5

F:\DWG\MISC\MKTG\LSHM-1XX-XX-X-DH-A-X-X-TR-MKT.SLDDRW

SECTION "L"-"L"

FIG 6 (IN PROCESS 3) (SEE INSPECTION VIEW2 FOR ORIENTATION AND CPC'S)

PROPRIETARY NOTE

THIS DOCUMENT CONTAINS CONFIDENTIAL AND PROPRIETARY INFORMATION AND ALL DESIGN, MANUFACTURING, REPRODUCTION, USE, PATENT RIGHTS
AND SALES RIGHTS ARE EXPRESSLY RESERVED BY SAMTEC, INC. THIS DOCUMENT SHALL NOT BE DISCLOSED, IN WHOLE OR PART, TO ANY UNAUTHORIZED PERSON OR ENTITY NOR REPRODUCED, TRANSFERRED OR INCORPORATED IN ANY
OTHER PROJECT IN ANY MANNER WITHOUT THE EXPRESS WRITTEN CONSENT OF SAMTEC, INC.