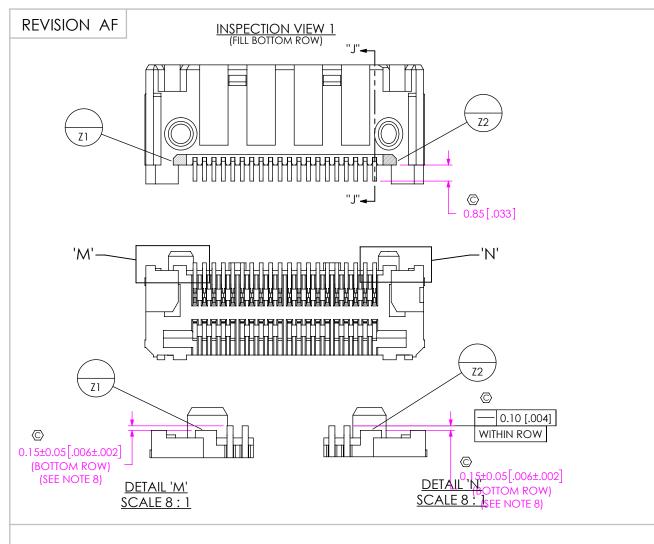

FIG 4
(IN PROCESS 1)
(SEE INSPECTION VIEW 1 FOR ORIENTATION AND CPC'S)

BY: AGEN H 10/30/2008 SHEET 3 OF 5

F:\DWG\MISC\MKTG\LSHM-1XX-XX-X-DH-A-X-X-TR-MKT.SLDDRW

SECTION "L"-"L"

FIG 6 (IN PROCESS 3) (SEE INSPECTION VIEW2 FOR ORIENTATION AND CPC'S)

PROPRIETARY NOTE

THIS DOCUMENT CONTAINS CONFIDENTIAL AND PROPRIETARY INFORMATION AND ALL DESIGN, MANUFACTURING, REPRODUCTION, USE, PATENT RIGHTS
AND SALES RIGHTS ARE EXPRESSLY RESERVED BY SAMTEC, INC. THIS DOCUMENT SHALL NOT BE DISCLOSED, IN WHOLE OR PART, TO ANY UNAUTHORIZED PERSON OR ENTITY NOR REPRODUCED, TRANSFERRED OR INCORPORATED IN ANY
OTHER PROJECT IN ANY MANNER WITHOUT THE EXPRESS WRITTEN CONSENT OF SAMTEC, INC.