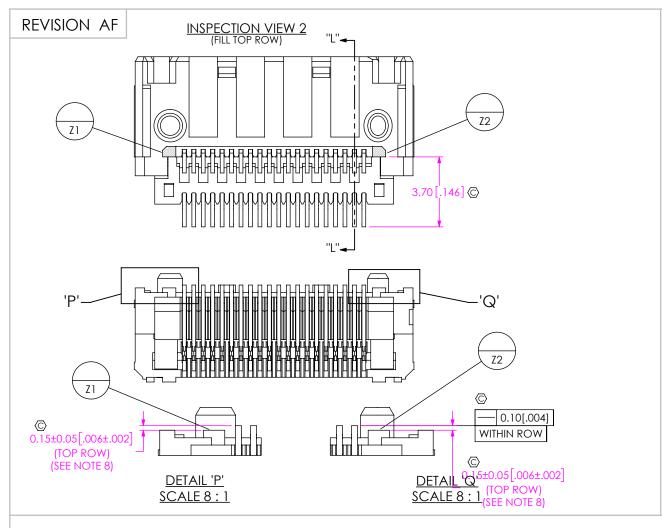

BY: AGEN H 10/30/2008 SHEET 3 OF 5

F:\DWG\MISC\MKTG\LSHM-1XX-XX-X-DH-A-X-X-TR-MKT.SLDDRW

SECTION "L"-"L"

FIG 6 (IN PROCESS 3) (SEE INSPECTION VIEW2 FOR ORIENTATION AND CPC'S)

PROPRIETARY NOTE

THIS DOCUMENT CONTAINS CONFIDENTIAL AND PROPRIETARY INFORMATION AND ALL DESIGN, MANUFACTURING, REPRODUCTION, USE, PATENT RIGHTS
AND SALES RIGHTS ARE EXPRESSLY RESERVED BY SAMTEC, INC. THIS DOCUMENT SHALL NOT BE DISCLOSED, IN WHOLE OR PART, TO ANY UNAUTHORIZED PERSON OR ENTITY NOR REPRODUCED, TRANSFERRED OR INCORPORATED IN ANY
OTHER PROJECT IN ANY MANNER WITHOUT THE EXPRESS WRITTEN CONSENT OF SAMTEC, INC.