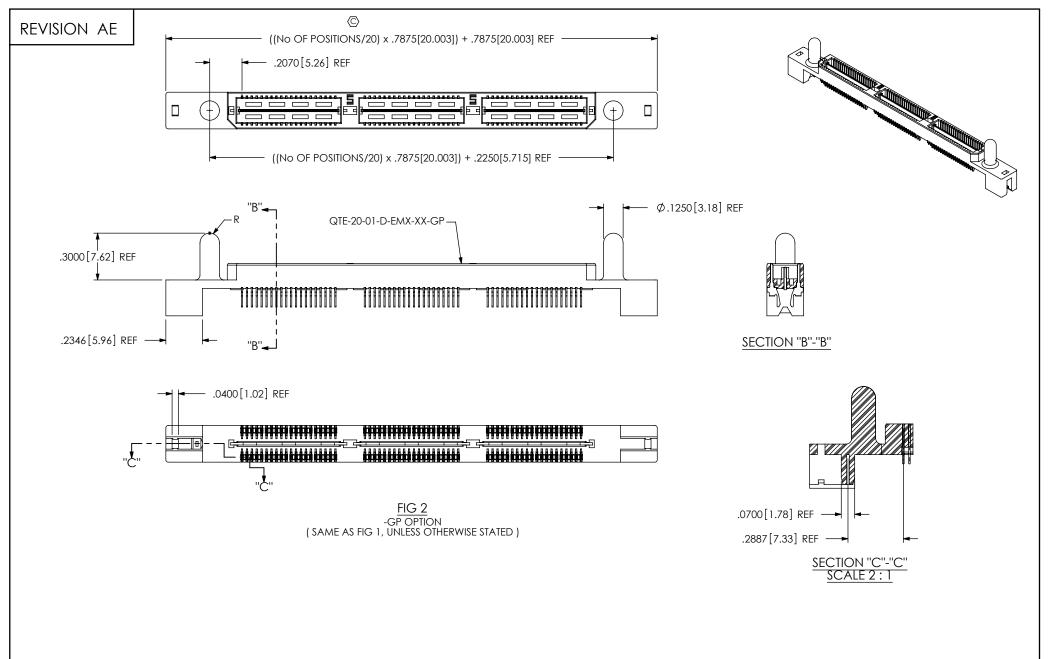

DO NOT SCALE DRAWING

SHEET SCALE: 1.625:1

520 PARK EAST BLVD, NEW ALBANY, IN 47150 PHONE: 812-944-6733 FAX: 812-948-5047 e-Mail: info@SAMTEC.com code: 55322

.8mm EDGEMOUNT HS TERMINAL ASSEMBLY

QTE-XXX-01-XXX-D-EMX-XX BY: DEAN P