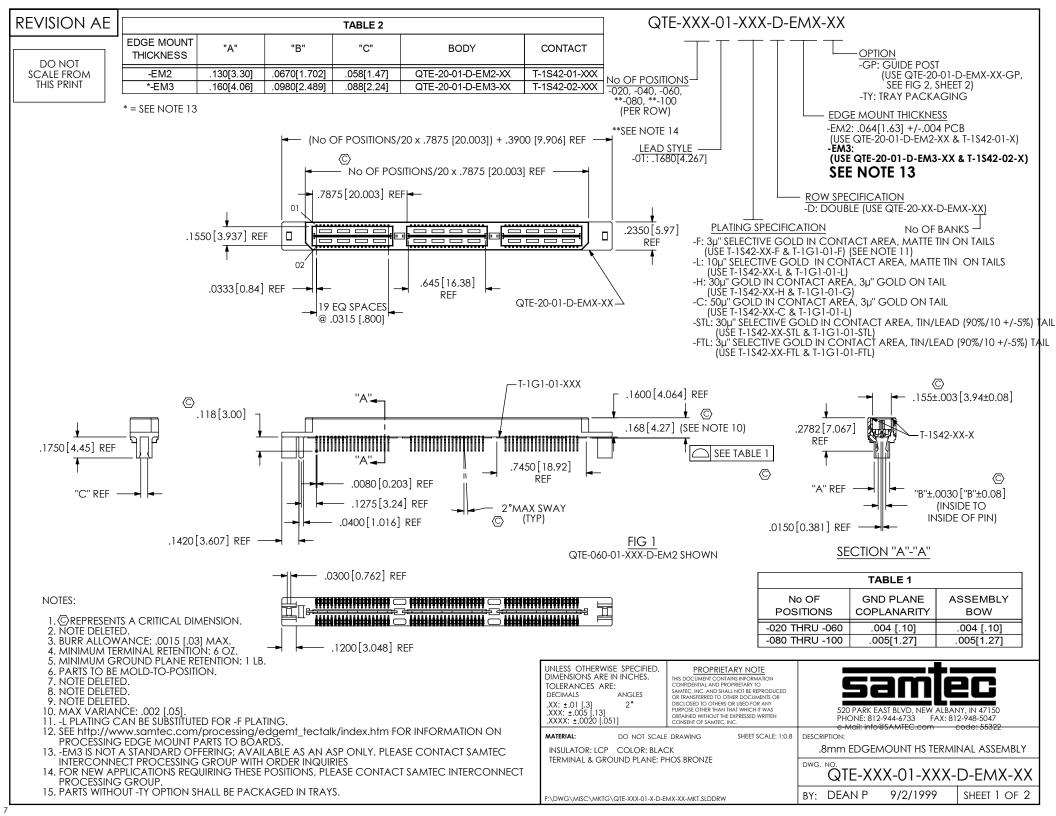

DO NOT SCALE DRAWING

SHEET SCALE: 1.625:1

520 PARK EAST BLVD, NEW ALBANY, IN 47150 PHONE: 812-944-6733 FAX: 812-948-5047 e-Mail: info@SAMTEC.com code: 55322

.8mm EDGEMOUNT HS TERMINAL ASSEMBLY

QTE-XXX-01-XXX-D-EMX-XX BY: DEAN P